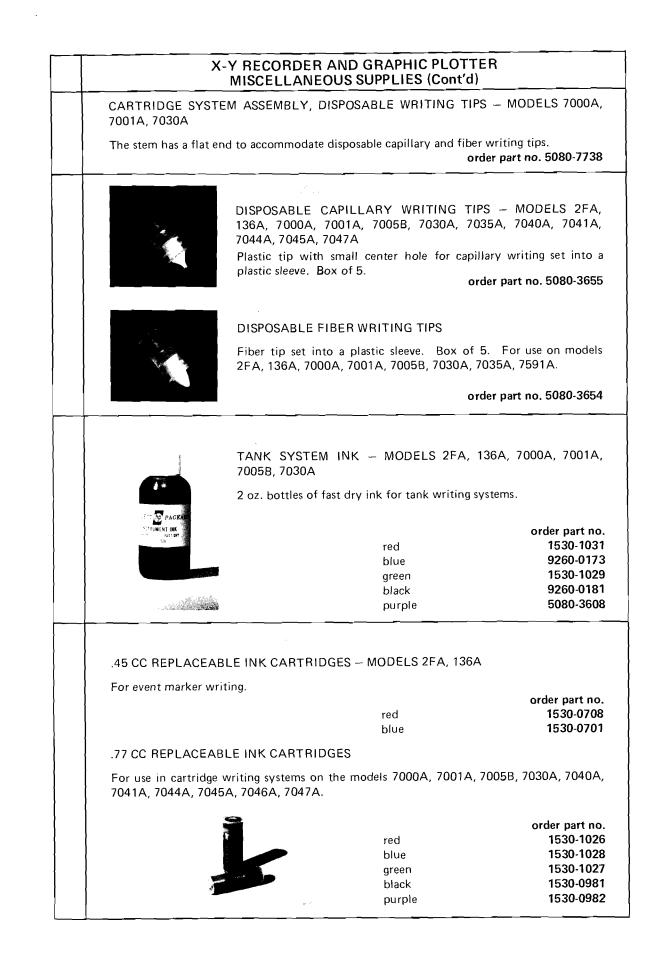

|
| The permanent tip is a swaged stem ending.<br>order part no. 17999-13249                                                                                                                                                                                                                               |
|                                                                                                                                                                                                                                                                                                        |



| n | X-Y RECORDER AND GRAPHIC PLOTTER<br>MISCELLANEOUS SUPPLIES (Cont'd)                                                                                                                                                                                                                                                                                                                                                                                                                                                                                                                                                                                                                                 |                               |                                                                    |  |  |
|---|--