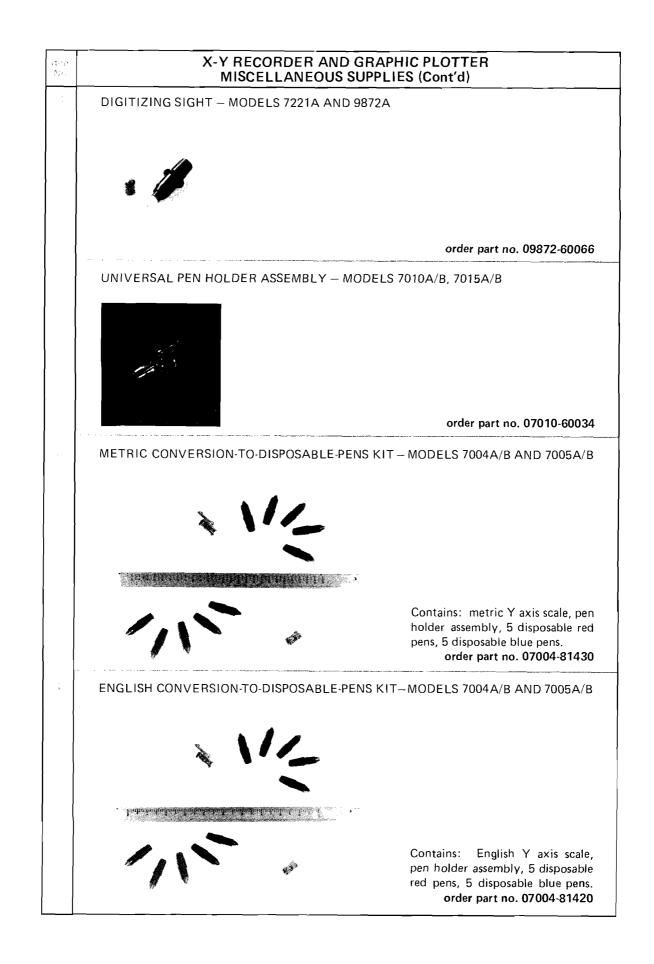

Hewlett-Packard recording inks, pens, electric stylii, and thermal stylii enable permanent, crisp, continuous traces. Miscellaneous supplies such as starter kits, accessory kits, cleaners, and lubricants ensure not only that you start with recommended supplies, but that the proper supplies are available for maintenance.