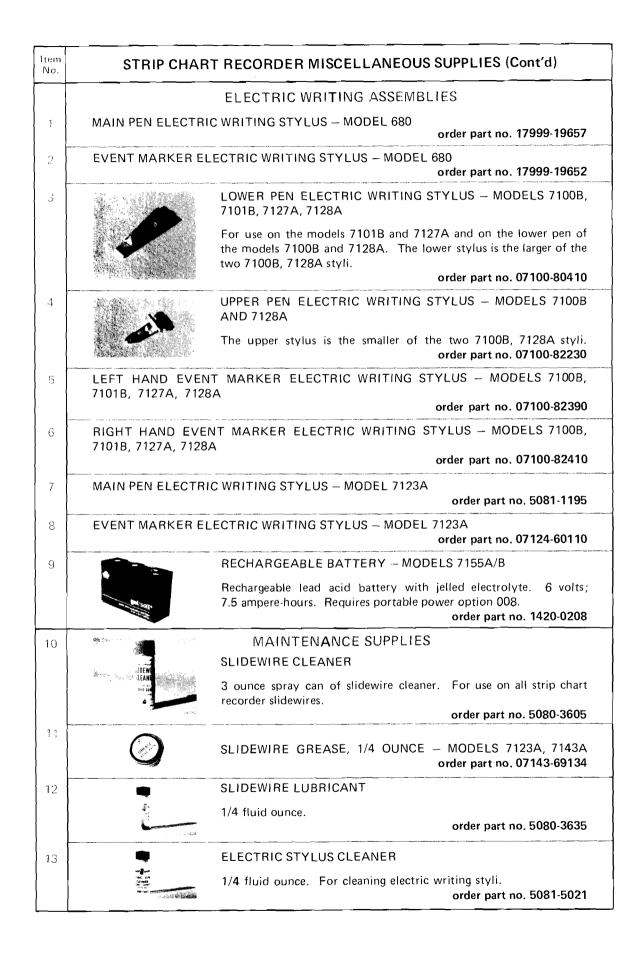

Hewlett-Packard recording inks, pens, electric stylii, and thermal stylii enable permanent, crisp, continuous traces. Miscellaneous supplies such as starter kits, accessory kits, cleaners, and lubricants ensure not only that you start with recommended supplies, but that the proper supplies are available for maintenance.