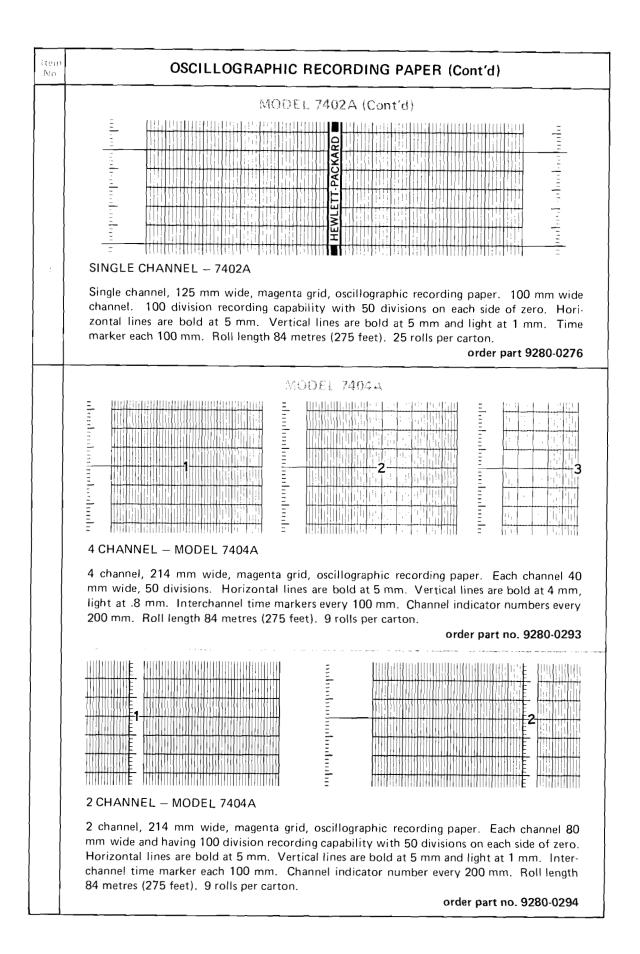

|
| 4           | TWO CHANNEL 7402A                                                                                                                                                                                                                                                                                                                                                                        |
|             | 2 channel, 125 mm wide, magenta grid, ink writing, oscillographic recording paper. Each<br>channel 50 mm wide, 50 divisions. Horizontal lines are bold at 5 mm. Vertical lines are<br>bold at 5 mm, light at 1 mm. Interchannel time markers every 100 mm. Channel indicator<br>numbers every 200 mm. Roll length 84 metres (275 feet). 25 rolls per carton.<br>order part no. 9280-0258 |





| Item<br>Nio. | OSCILLOGRAPHIC RECORDING PAPER (Cont'd)                                                                                       |                                                                                         |                                                                 |  |  |
|--------------|-------------------------------------------------------------------------------------------------------------------------------|-----------------------------------------------------------------------------------------|-----------------------------------------------------------------|--|--|
| 1            |                                                                                                                               |