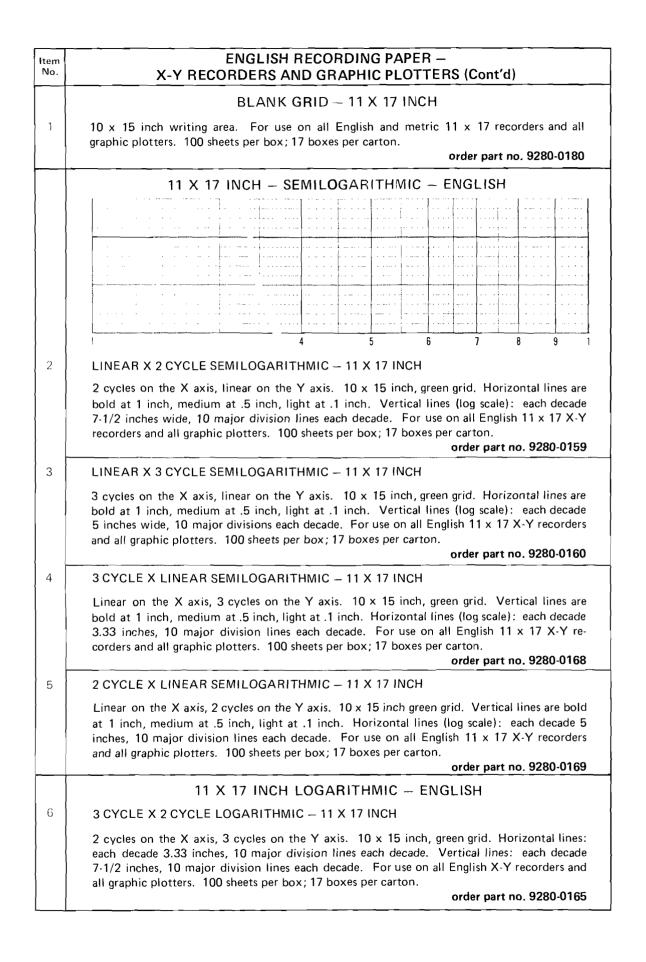

X-Y recording papers are cut at a  $45^{\circ}$  angle across the grain. X-Y and roll chart paper margins and cross-sections are very closely controlled. Only the highest quality of paper is used and it is printed under controlled conditions at 50% relative humidity. These factors help to minimize paper size changes when recording within normal humidity ranges.

Hewlett-Packard recording inks, pens, electric stylii, and thermal stylii enable permanent, crisp, continuous traces. Miscellaneous supplies such as starter kits, accessory kits, cleaners, and lubricants ensure not only that you start with recommended supplies, but that the proper supplies are available for maintenance.

Since it is essential that recorder supplies are available to you where and when you need them, the Hewlett-Packard distribution organization is dedicated to rapid, reliable delivery. HP has 175 sales and services offices located in 65 countries ensuring rapid processing and prompt delivery of your order.

Case lot discounts enable substantial savings when purchasing large quantities of single items. For large volume buyers of pens, ink, and paper, Hewlett-Packard's flexible and accommodating purchase agreements allow you to achieve the lowest cost.

Record with confidence. Record with Hewlett-Packard recorder supplies.

#### **TABLE OF CONTENTS**

| How to Use This Catalog                    |
|--------------------------------------------|
| Placing Your Order                         |
| Receiving Your Order                       |
| Purchase Agreements                        |
| Case Lot Discounts                         |
| Unlisted Supplies                          |
| Model Number Index                         |
| X-Y Recorders and Graphic Plotter Supplies |
| Strip Chart Recorder Supplies              |
| Oscillographic Recorder Supplies           |
| Magnetic Tape Recorder Supplies            |
| Hewlett-Packard Sales and Service Offices  |
| Part Number Index                          |