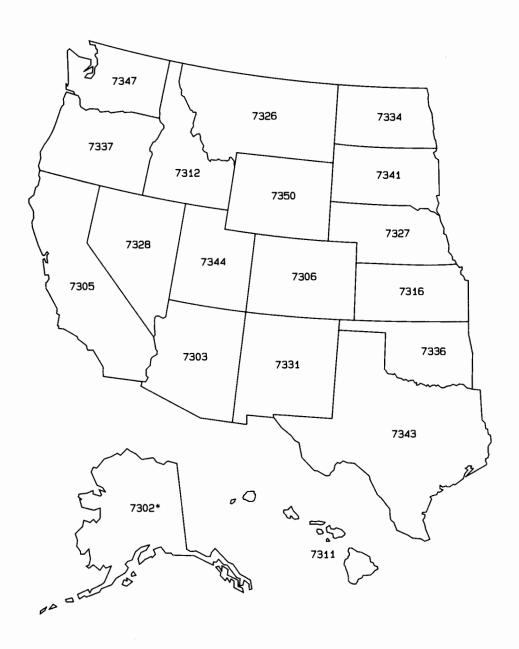

### Optional Symbol Libraries

In addition to the 1500 symbols included with Diagraph, several thousand other symbols are also available.

The optional symbols are organized into the following libraries: More Icons (1 through 6), Holidays & Seasons, More Pictorials, Electronics & Logic, EDP Equipment, Space, Agriculture, Pulp & Paper, Portrait Gallery, Chemical & Process Flow, Vehicles and Heavy Equipment and U.S. Maps.