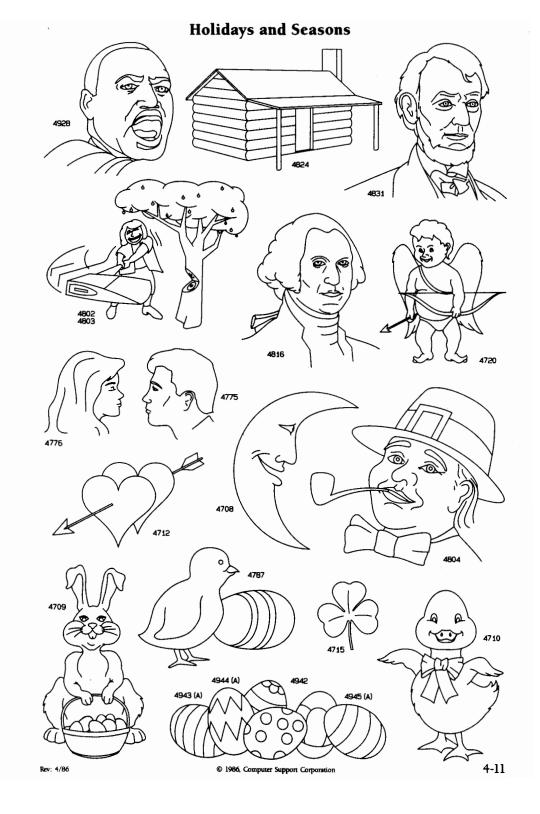

### Optional Symbol Libraries

In addition to the 1500 symbols included with Diagraph, several thousand other symbols are also available.

The optional symbols are organized into the following libraries: More Icons (1 through 6), Holidays & Seasons, More Pictorials, Electronics & Logic, EDP Equipment, Space, Agriculture, Pulp & Paper, Portrait Gallery, Chemical & Process Flow, Vehicles and Heavy Equipment and U.S. Maps.