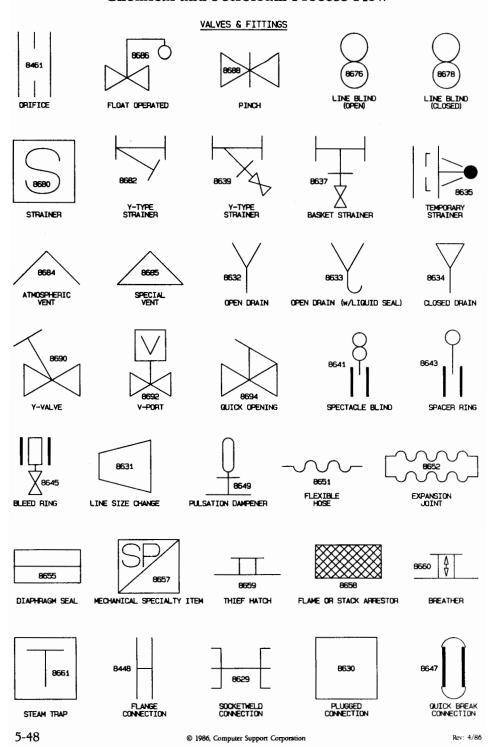

### Optional Symbol Libraries

In addition to the 1500 symbols included with Diagraph, several thousand other symbols are also available.

The optional symbols are organized into the following libraries: More Icons (1 through 6), Holidays & Seasons, More Pictorials, Electronics & Logic, EDP Equipment, Space, Agriculture, Pulp & Paper, Portrait Gallery, Chemical & Process Flow, Vehicles and Heavy Equipment and U.S. Maps.