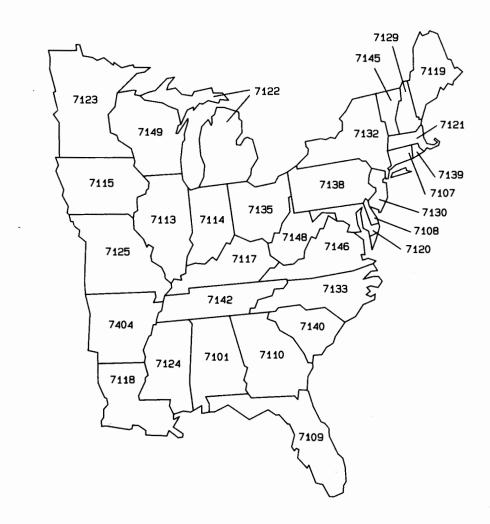

### Optional Symbol Libraries

In addition to the 1500 symbols included with Diagraph, several thousand other symbols are also available.

The optional symbols are organized into the following libraries: More Icons (1 through 6), Holidays & Seasons, More Pictorials, Electronics & Logic, EDP Equipment, Space, Agriculture, Pulp & Paper, Portrait Gallery, Chemical & Process Flow, Vehicles and Heavy Equipment and U.S. Maps.