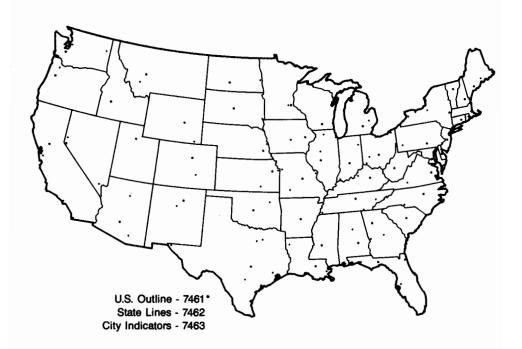

saved as a Diagraph file on the Sample Maps #1 disc. To display the map, load "US-2-L".

## U.S. Maps - Low Resolution States Scaled to Regions



Each of the low-resolution state symbols pictured above is scaled to one of the six regions. To build a regional map or a portion thereof, combine the symbols as explained in the introduction to the U.S. Maps library.

### U.S. Maps - Low Resolution States Scaled to Regions

#### Northeast



Maps of each of the regions pictured above and three other regional alignments are saved as Diagraph files on the Sample Maps #1 disc. To display a map of the Northeast region, load "R-5-H". See the Sample Maps section titled Regions for a listing of the other region maps.

## U.S. Maps - Medium Resolution U.S. Outline with State Lines and City Indicators



#### U.S. Outline with Time Zones



6-24

© 1986, Computer Support Corporation

Rev: 4/86

### U.S. Maps - Medium Resolution U.S. Outline with Drop Shadow 1



### U.S. Outline with Drop Shadow 2



© 1986, Computer Support Corporation

## U.S. Maps - Medium Resolution States Scaled to State Boundaries



\*Alaska does not shade

6-26

© 1986, Computer Support Corporation

Rev: 4/86

## U.S. Maps - Medium Resolution States Scaled to State Boundaries



Each of the medium-resolution state symbols pictured above is scaled to the state boundaries. They are intended for use on an individual basis and are presented here in combination for identification purposes only.

A high-resolution map of each state, along with the names of major cities is saved as a Diagraph file on the Sample Maps #2