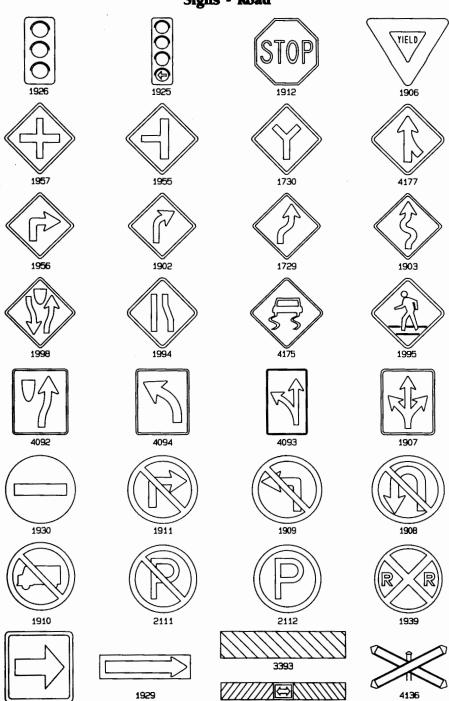

# Symbol Index Symbol Index

| Description              | Number | Lib. | Page | Description           | Number           | Lib. | Page |
|--------------------------|--------|------|------|-----------------------|------------------|------|------|
| Account Current (%)      | 2032   |      | 3-1  | CRT Personal Computer | 1970             |      | 3-9  |
| Airplanes                |        |      |      | Caduceus              | 4052             |      | 3-7  |
| Commercial Jet           | 2018   |      | 3-6  | Camera, Movie         |                  |      | 3-6  |
| Fighter                  |        |      | 3-6  | Capitol Building      |                  |      | 3-5  |
| Swept-Wing Bomber        |        |      | 3-6  | Care Of (%)           |                  |      | 3-1  |
| Trainer, Jet             |        |      | 3-6  | Cargo Ship            | 1947             |      | 3-6  |
| Airport Sign             | 4067   |      | 3-3  | Cat                   |                  |      | 3-7  |
| Ampersand (&z)           | 2669   |      | 3-1  | Cent Sign (¢)         |                  |      | 3-1  |
| Angle (Notation)         | 1708   |      | 3-2  | Chair, Secretarys     | 2276             |      | 3-9  |
| Animals                  |        |      |      | Chemical              |                  |      |      |
| Cat                      |        |      | 3-1  | Glassware             |                  |      | 3-6  |
| Chicken                  |        |      | 3-7  | Plant                 |                  |      | 3-5  |
| Cow                      |        |      | 3-7  | Plant                 |                  |      | 3-5  |
| Deer (Stag)              |        |      | 3-7  | Chicken               | 4071             |      | 3-7  |
| Dog, Puppy               |        |      | 3-7  | Child                 |                  |      |      |
| Dog, Terrier             |        |      | 3-7  | Boy                   |                  |      | 3-7  |
| Donkey                   |        |      | 3-7  | Girl                  |                  |      | 3-7  |
| Elephant                 |        |      | 3-7  | Church                |                  |      | 3-5  |
| Hen                      |        |      | 3-7  | City Skyline          | 4123             |      | 3-5  |
| _ Mule                   |        |      | 3-7  | Clock                 |                  |      |      |
| Approximately Equals (≈) | 1701   |      | 3-2  | Alarm                 |                  |      | 3-9  |
| Asterisk (*)             | 2029   |      | 3-1  | Round                 |                  |      | 3-9  |
| Asterisk (8 points)      |        |      | 3-1  | Square                |                  |      | 3-9  |
| At (@)                   |        |      | 3-2  | Clothing              |                  |      | 3-7  |
| Atomic Power             |        |      | 3-6  | Clover Leaf           |                  |      | 3-8  |
| Atomic Power Plant       |        |      | 3-5  | Commas                |                  |      | 3-1  |
| Automobiles, Simple      |        |      | 3-6  | Computer              |                  |      |      |
| Ax                       | 4457   |      | 3-8  | Paper                 | 1495             |      | 3-9  |
| Balance Scale            |        |      |      | Terminal              |                  |      | 3-9  |
| Equal                    | 4005   |      | 3-7  | Congruent (≈)         | 1701             |      | 3-2  |
| Unequal                  | 4006   |      | 3-7  | Copyright (©)         | 2744             |      | 3-2  |
| Barrel                   |        |      | 3-5  | Courthouse            | 2405             |      | 3-5  |
| Barrier (Road Signs)     |        |      | 3-4  | Cow                   | 4070             |      | 3-7  |
| Bars, Jail               |        |      | 3-7  | Cup, Trophy           | 4027             |      | 3-7  |
| Bed                      |        |      | 3-8  | Dagger (Notation)     |                  |      |      |
| Beer Mug                 |        |      | 3-8  | Double (‡)            |                  |      | 3-2  |
| Bicycle                  |        |      | 3-6  | _ Single (†)          | 2038             |      | 3-1  |
| Blast Furnaces           |        |      | 3-5  | Dash (–)              |                  |      | 3-2  |
| Border (Stamp)           | 1496   |      | 3-9  | Deer                  |                  |      | 3-7  |
| Bow and Arrow            |        |      | 3-8  | Desks, Six-Drawer     |                  |      | 3-9  |
| Boy                      |        |      | 3-7  | Destroyer (Ship)      | 201 <del>4</del> |      | 3-6  |
| Brace ({})               |        |      | 3-2  | Diskette              |                  |      |      |
| Bracket ([])             | 2132   |      | 3-2  | Drive                 |                  |      | 3-9  |
| Bracket/Parenthesis (()) | 2131   |      | 3-2  | 31/2 Inch             |                  |      | 3-9  |
| Bridge                   |        |      |      | 51/4 Inch             |                  |      | 3-9  |
| Simple                   |        |      | 3-5  | Division (÷)          |                  |      | 3-2  |
| Trestle                  |        |      | 3-5  | Documents             | 1982             |      | 3-9  |
| Broadax                  | 2437   |      | 3-8  | Dog                   |                  |      |      |
| Building                 |        |      |      | Рирру                 |                  |      | 3-7  |
| Barn                     |        |      | 3-5  | Terrier               | 2272             |      | 3-7  |
| Capitol                  | 4215   |      | 3-5  | Dollar Signs          |                  |      | _    |
| Church                   |        |      | 3-5  | One Bar               |                  |      | 3-1  |
| Courthouse               |        |      | 3.5  | Two Bars              |                  |      | 3-1  |
| Factory, Heavy Industry  | 2411   |      | 3-5  | Dolly (Hand Truck)    |                  |      | 3-8  |
| Factory, Light Industry  | 2408   |      | 3-5  | Donkey                |                  |      | 3-7  |
| Factory, w/Smoke         | 4016   |      | 3-5  | Door                  |                  |      | 3-8  |
| Grain Elevator           |        |      | 3-5  | Double Dagger (‡)     |                  |      | 3-1  |
| House                    |        |      | 3-5  | Drum (55 Gallon)      |                  |      | 3-5  |
| Lighthouse               |        |      | 3-5  | Eight Ball            |                  |      | 3-7  |
| Mine Head                | 2436   |      | 3-5  | Electric Socket       |                  |      | 3-8  |
| Nuclear Power Plant      |        |      | 3-5  | Elephant              | 4057             |      | 3-7  |
| Office, One Story        | 4011   |      | 3-5  | Engine                | 1045             |      |      |
| Rowhouse                 |        |      | 3-5  | Modern                |                  |      | 3-6  |
| Schoolhouse              |        |      | 3-5  | Steam                 | 4098             |      | 3-6  |
| Skyscraper               | 4050   |      | 3-5  | Envelope              | 2225             |      |      |
| Windmill                 | 4051   |      | 3-5  | Back                  |                  |      | 3-9  |
| City Chyline             | 4133   |      | 2 =  | Front                 |                  |      | 3.9  |
| City Škyline             | 4123   |      | 3-5  | Equals (=)            |                  |      | 3-2  |
| Refinery                 |        |      | 3-5  | _ 3-D                 | 1718             |      | 3-2  |
| Buoy w/Light             |        |      | 3-5  | Erlenmeyer Flask      | 4201             |      | 3-6  |
| Bus                      | 2441   |      | 3-6  | Exclamation Point     |                  |      |      |
| Buzz Saw                 | 4171   |      | 3-6  | 3-D                   | 1720             |      | 3-2  |

# Signs and Icons, continued

| Description               | Number            | Lib. | Page | Description              | Number | Lib. | Page |
|---------------------------|-------------------|------|------|--------------------------|--------|------|------|
| Block                     | 1506              |      | 3-1  | Microphone               | 2299   |      | 3-6  |
| Round                     | 2130              |      | 3-1  | Microscope               | 2043   |      | 3-6  |
| Executioner's Ax          | 2437              |      | 3-8  | Mine Head                | 2436   |      | 3-5  |
| Extinguisher, Fire        | 2413              |      | 3-8  | Miner's Helmet           | 2424   |      | 3-7  |
| Faces                     |                   |      |      | Minus (-)                |        |      | 3-2  |
| Cartoon Form              |                   |      | 3-7  | Missiles                 |        |      | 3-6  |
| Profile                   |                   |      | 3-7  | Modem                    | 1973   |      | 3-9  |
| Family                    |                   |      | 3-7  | Money, International     | 4451   |      | 3-8  |
| Farm                      |                   |      | 3-5  | Movie Camera             |        |      | 3-6  |
| Female Symbol             |                   |      | 3-2  | Mule                     |        |      | 3-7  |
| File Cabinet              |                   |      | 3-9  | Multiplication (×)       |        |      | 3-2  |
| Fire                      | 2449              |      | 3-8  | Music                    | 4015   |      | 3-8  |
| Fire Extinguisher         |                   |      | 3-8  | Not Equal                |        |      | 3-2  |
| Flag                      | 1944              |      | 3-8  | Notation                 |        |      | 3-1  |
| Waving                    |                   |      | 3-8  | Notes, Music             |        |      | 3-8  |
| Flame                     | 2249              |      | 3-8  | Nuclear Power Plant      |        |      | 3-5  |
| Food Service Sign         | 4088              |      | 3-3  | Number Sign (#)          | 2028   |      | 3-1  |
| Forms                     | 2212              |      | 3-9  | 3-D                      | 4040   |      | 3-2  |
| Four Leaf Clover          | 19 <del>4</del> 8 |      | 3-8  | Office Building          |        |      |      |
| Frames, Sign              |                   |      | 3-3  | One Story                |        |      | 3-5  |
| Gas Plant                 |                   |      | 3-5  | Skyscraper               | 4050   |      | 3-5  |
| Gasoline Pump             |                   |      | 3-5  | Oil                      |        |      |      |
| Gavel                     |                   |      | 3-7  | Derrick                  |        |      | 3-5  |
| Gears                     | 4061              | ٠.   | 3-6  | Pump                     | 1966   |      | 3-5  |
| Girl                      | 2283              | ٠.   | 3-7  | Refinery                 |        |      | 3-5  |
| Globe                     |                   |      |      | Rig                      |        |      | 3-5  |
| w/Grid                    |                   |      | 3-9  | Ounce (oz)               | 2792   |      | 3-1  |
| w/Meridian Lines          |                   |      | 3-9  | Pad and Pencil           | 2296   |      | 3-9  |
| Grain Elevator            | 2 <del>4</del> 35 |      | 3-5  | Paint Brush and Can      | 2419   |      | 3-8  |
| Gun                       |                   |      |      | Pamphlet                 | 1526   |      | 3-9  |
| Pistol                    | 2285              |      | 3-8  | Paper                    |        |      |      |
| Rifle                     | 2712              |      | 3-8  | Computer                 |        |      | 3.9  |
| Hand Truck (Dolly)        |                   |      | 3-8  | Folded                   |        |      | 3.9  |
| Hard Hat                  | 2290              |      | 3-7  | Pad w/Pencil             |        |      | 3-9  |
| Hat                       |                   |      |      | Pages Lifted             |        |      | 3-9  |
| Miner's Helmet            |                   |      | 3-7  | Torn                     |        |      | 3-9  |
| Top                       |                   |      | 3-7  | Paragraph (¶)            |        |      | 3-2  |
| Head (Profile)            |                   |      | 3-7  | Parenthesis ( () )       |        |      | 3-2  |
| Heads, Cartoon            |                   |      | 3-7  | Parenthesis/Bracket (()) | . 2131 |      | 3-2  |
| Heart                     |                   |      | 3-7  | Pennant                  |        |      |      |
| Helicopter                |                   |      | 3-6  | One Point                |        |      | 3-8  |
| Hen                       |                   |      | 3-7  | Swallowtail              |        |      | 3-8  |
| House                     |                   |      | 3-5  | People                   |        |      | 3-7  |
| Hyphen (-)                |                   |      | 3-2  | Boy                      |        |      | 3-7  |
| I-Beam Cross Section      |                   |      | 3-6  | Family                   |        |      | 3-7  |
| lcons                     |                   |      | 3-5  | Girl                     |        |      | 3-7  |
| In/Out Basket             |                   |      | 3-9  | Judge                    | 4029   |      | 3-7  |
| Infinity (Notation)       |                   |      | 3-2  | Man                      |        |      | 3-7  |
| Integral (f)              | 1714              |      | 3-2  | Person (Symbolic)        |        |      | 3-7  |
| Jail                      | 4002              |      | 3-7  | Woman                    | . 2284 |      | 3-7  |
| Judge                     | 4029              |      | 3-7  | Woman                    |        |      | 3-7  |
| Keyhole                   | 4073              |      | 3-7  | Per Thousand (Notation)  |        |      | 3-1  |
| Ladle, Steel Mill         |                   |      | 3-6  | Percent (%)              |        |      | 3-1  |
| Lamp                      |                   |      | 3-8  | Person                   |        |      | 3-7  |
| Leaf, Maple               |                   |      | 3-8  | Phone                    |        |      | 3-9  |
| Less Than (<)             |                   |      | 3-2  | Ρί (π)                   | . 1712 |      | 3-2  |
| Less Than or Equal To (≤) | 1707              |      | 3-2  | Pick and Shovel          |        |      | 3-6  |
| Lighted Buoy              | 4138              |      | 3-5  | Pistol                   |        |      | 3-8  |
| Lighthouse                |                   |      | 3-5  | Plane, Wood              |        |      | 3-6  |
| Lock, Keyhole             | 4073              |      | 3-7  | Planet w/Rings           | . 1741 |      | 3-6  |
| Locomotive                |                   |      |      | Plus (+)                 | . 1705 |      | 3-2  |
| Modern                    |                   |      | 3-6  | 3-D                      |        |      | 3-2  |
| Steam                     | 4098              |      | 3-6  | Plus or Minus (±)        | . 1715 |      | 3-2  |
| Loving Cup (Trophy)       | 4027              |      | 3-7  | Pound                    | 2020   |      | ٠.   |
| Magnet                    | . 1578            |      | 3-7  | (#)                      |        |      | 3-1  |
| Magnifying Glass          | 4368              |      | 3-8  | 3-D                      |        |      | 3-2  |
| Male Symbol               | 1710              |      | 3-2  | (lb.)                    |        |      | 3-1  |
| Man                       | . 2282            |      | 3-7  | Sterling (Notation)      |        |      | 3-1  |
| (Symbolic)                |                   |      | 3-7  | Power Plant, Nuclear     | . 4047 |      | 3-5  |
| Maple Leaf                |                   |      | 3-8  | Prescription (I)         | . 1716 |      | 3-2  |
| Medal                     |                   |      | 3-7  | Printer                  | 1076   |      |      |
| Medical Logo (Caduceus)   | . 4052            |      | 3-7  | 3-D                      | . 1978 |      | 3-9  |

3-ii

# Signs and Icons, continued

| Description              | Number       | Lib. | Page       | Description              | Number           | Lib. | Page            |
|--------------------------|--------------|------|------------|--------------------------|------------------|------|-----------------|
| Simple                   | 1977         |      | 3-9        | No Right Turn            | 1911             |      | 3-4             |
| Profile, Human Head      | 1969         |      | 3-7        | No Smoking               | 4055             |      | 3-3             |
| Pump                     |              |      |            | No Trucks                |                  |      | 3-4             |
| Gasoline                 | 2263         |      | 3-5        | No U-Turn                |                  |      | 3-4             |
| Oil Well                 | 1966         |      | 3-5        | One Way                  | 1929             |      | 3-4             |
| Question Mark            | 1505         |      | 3-1        | Parking Permitted        |                  |      | 3- <del>4</del> |
| 3-D                      | 2731         |      | 3-2        | Pedestrian Crossing      |                  |      | 3-4             |
| Tapered                  | 1583         |      | 3-1        | Picnic Area              |                  |      | 3-3             |
| Quotation Marks          |              |      | 3-1        | Prohibited (Generic)     |                  |      | 3-3             |
| Radio                    |              |      |            | Radiation                |                  |      | 3-3             |
| Tower                    |              |      | 3-5        | Railroad                 |                  |      | 3-4             |
| Modern                   | 2288         |      | 3-6        | Railroad Crossing        |                  |      | 3-4             |
| Old-Fashioned            | 2048         |      | 3-8        | Restaurant               |                  |      | 3-3             |
| Railroad                 |              |      |            | Riverbank                | 1999             |      | 3-3             |
| Car                      |              |      | 3-6        | Road Curves              | 1902             |      | 3-4             |
| Engine, Modern           |              |      | 3-6        | Road Narrows             | 1994             |      | 3-4             |
| Engine, Steam            |              |      | 3-6        | Road Splits              |                  |      | 3-4             |
| Reactor                  |              |      | 3-5        | Road Turns               | 1956             |      | 3-4             |
| Refinery                 |              |      | 3-5        | S-Curve                  |                  |      | 3-4             |
| Refrigerator             |              |      | 3-8        | School Crossing          | 4135             |      | 3-3             |
| Registered Trademark (®) |              |      | 3-2        | Secondary Road           | 1955             |      | 3-4             |
| Rifle                    | 2712         |      | 3-8        | Slippery When Wet        |                  |      | 3-4             |
| Rockets                  |              |      | 3-6        | Stop                     |                  |      | 3-4             |
| Rowhouse                 | 4010         |      | 3-5        | Taxi                     |                  |      | 3-3             |
| Sailboat                 | 2045         |      | 3-6        | Telephone                | 3392             |      | 3-3             |
| Satellite                |              |      | 3-6        | Three-Way                | 1907             |      | 3-4             |
| Saturn                   | 1741         |      | 3-6        | Train Stop.              | 4084             |      | 3-3             |
| Scale                    | 4005         |      | 2 -        | U.S. Highway             | 1630             |      | 3-3             |
| Balanced                 | 4005<br>4006 |      | 3-7<br>3-7 | Wear Goggles             | . 4087<br>. 1903 |      | 3-3<br>3-4      |
| Unbalanced               | 2040         |      |            | Winding Road             |                  |      | 3-4             |
| Schoolhouse              |              |      | 3-5<br>3-9 | Y-Intersection           |                  | ٠.   | 3-4             |
| Scroll                   |              |      | 3-1        | Sink                     |                  |      | 3-8             |
| Section Mark (§)         |              |      | 3-8        | Skull and Crossbones     |                  |      | 3-8             |
| Ship                     | 1710         |      | 3-0        | Skyscraper               |                  |      | 3-5             |
| Cargo                    | 1947         |      | 3-6        | Socket, Electrical       | 2264             |      | 3-8             |
| Destroyer                |              |      | 3-6        | Square Root (V)          | 1711             |      | 3-2             |
| Shovel and Pick          |              |      | 3-6        | Stag (Deer)              | 4082             |      | 3-7             |
| Sigma (Σ)                |              |      | 3-2        | Stamp, Postage           |                  |      | 3-8             |
| Sign Borders             |              |      | 3-3        | Stapler                  |                  |      | 3-8             |
| Signal Light             | 1926         |      | 3-4        | Steam Engine             |                  |      | 3-6             |
| w/Arrow                  |              |      | 3-4        | Steel Mill Ladle         |                  |      | 3-6             |
| Signs                    |              |      |            | Sterling, Pound (Sign)   | . 2039           |      | 3-1             |
| Airport                  |              |      | 3-3        | Stool                    |                  |      | 3-8             |
| Baggage                  |              |      | 3-3        | Streetlamp               |                  |      | 3-5             |
| Bar                      |              |      | 3-3        | Submarine                | . 2013           |      | 3-6             |
| Barrier                  |              |      | 3-4        | Sun                      |                  |      | 3-6             |
| Bus Stop                 |              |      | 3-3        | Surveyor's Transit       |                  |      | 3-6             |
| Construction             |              |      | 3-3        | <u>TV.</u>               |                  |      | 3-9             |
| Danger!                  |              |      | 3-3        | Table                    |                  |      | 3-8             |
| Directional              |              |      | 3-4        | Tape Dispenser           |                  |      | 3-9             |
| Do Not Enter             |              |      | 3-4        | Telephone                |                  |      | 3-9             |
| Electrical Danger        |              |      | 3-3        | Television               |                  |      | 3-9             |
| Elevator                 |              |      | 3-3        | Tent                     |                  | . ,  | 3-5             |
| Explosives               |              |      | 3-3        | Tepee                    |                  |      | 3-5             |
| Falling Rocks            |              |      | 3-3        | Terminals CRT            |                  |      | 3-9             |
| Fire Hazard              |              |      | 3-3        | Test Tube                | . 4020           |      | 3-6             |
| First Aid                |              |      | 3-3        | Tools                    | 2427             |      |                 |
| Flammable                |              |      | 3-3        | Ax                       |                  |      | 3-8             |
| Food Service             |              |      | 3-3<br>3-3 | Buzz Saw                 |                  |      | 3-6<br>3-7      |
| Handicapped              |              |      | 3-3        | Magnet                   |                  |      | 3-8             |
| Information              |              |      | 3-3<br>3-4 | Pick and Shovel          |                  |      | 3-8             |
| Interstate Highway       |              |      | 3-3        | Plane, Wood              |                  |      | 3-6             |
| Keep Right               |              |      | 3-3<br>3-4 | Surveyor's Transit       |                  |      | 3-6             |
| Left Turn                |              |      | 3.4        | Top Hat                  |                  |      | 3-7             |
| Left Turn or Straight    |              |      | 3.4        | Tractor w/Driver         | 4099             |      | 3-6             |
| Median Ahead             |              | • •  | 3-4        | Transistor Radio         |                  |      | 3-6             |
| Merging Traffic.         |              |      | 3-4        | Transit                  |                  |      | 3-6             |
| No Bridge                |              |      | 3-3        | Transmission Tower       |                  |      | 3-5             |
| No Lest Turn             | . 1909       |      | 3-4        | Transmitter Tower, Radio |                  |      | 3-5             |
| No Parking               |              |      | 3-4        | Trash                    |                  |      |                 |
|                          |              |      | ٠.         | *****                    |                  |      |                 |

# Signs and Icons, continued

| Description       | Number | Lib. | Page |
|-------------------|--------|------|------|
| Basket (Door/Lid) | . 2044 |      | 3-8  |
| Can               | . 2281 |      | 3-8  |
| Tree              | . 2270 |      | 3-8  |
| Tree, Evergreen   | . 2266 |      | 3-8  |
| Trestle Bridge    |        |      | 3-5  |
| Trophy Cup        |        |      | 3-7  |
| Vial              | . 4020 |      | 3-6  |
| Water Tower       |        |      | 3-5  |
| Windmill          |        |      | 3-5  |
| Woman             |        |      | 3-7  |
| Woman             |        |      | 3-7  |
| Wood Plane        |        |      | 3-6  |
| World             |        |      |      |
| w/Grid            | . 4036 |      | 3-9  |
| w/Meridians       | . 4037 |      | 3-9  |
| Yen Sign          |        |      | 3-1  |