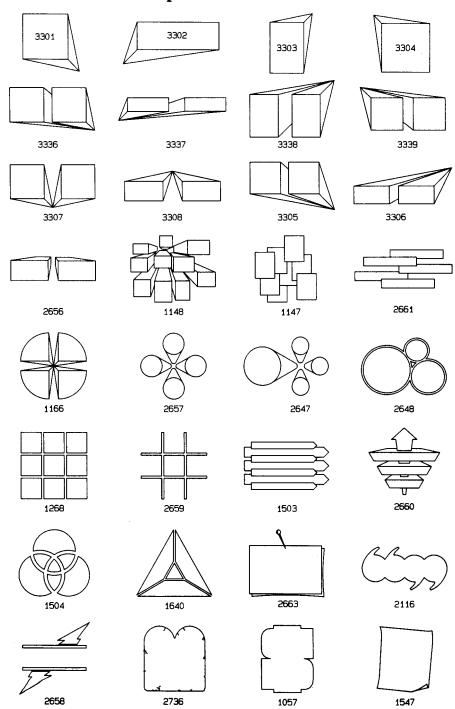

# **2** Geometrics

## Symbol Index

| Description                                       | Number Lib.  | Page       |
|---------------------------------------------------|--------------|------------|
| Angle                                             |              |            |
| Acute                                             | 2617         | 2-1        |
| Right                                             | 2620         | 2-1        |
| Angles                                            |              | 2-1        |
| Arc (90 degrees)                                  | 2624         | 2-1        |
| Arches                                            |              | 2-3        |
| Arcs                                              | 3323         | 2-1<br>2-1 |
| Bell Curve                                        | 1003         | 2-1        |
| Circle                                            |              | 2-1        |
| Cones                                             |              | 2.7        |
| Cones<br>Convex Lens<br>Cosine/Sine Curve         | 2551         | 2-3        |
| Cosine/Sine Curve                                 | 3330         | 2-1        |
| Cross                                             |              |            |
| Narrow                                            | 1684         | 2-3        |
| Wide                                              | 2535         | 2-3        |
| Crosses, 3-D                                      |              | 2-7        |
| Cubes                                             |              | _          |
| Oblique                                           |              | 2-4        |
| Perspective                                       |              | 2-5        |
| Stacked                                           |              | 2-8<br>2-1 |
| Curves                                            |              | 2-1        |
| 3-D Oblique                                       |              | 2-4        |
| 3-D Oblique                                       |              | 2-7        |
| Decagon                                           | 2529         | 2-2        |
| Dumbbell                                          | 2553         | 2-3        |
| Ellipses                                          |              | 2-3        |
| Ellipses Exponential Curve                        | 3324         | 2-1        |
| Exponential, Inverse                              | 3325         | 2-1        |
| Frames, 3-D                                       |              | 2-8        |
| Functions                                         |              |            |
| Bell                                              | 3323         | 2-1        |
| Cubic                                             |              | 2-1        |
| Exponential                                       |              | 2-1        |
| Hyperbolic                                        | 3329         | 2-1        |
| Inverse Exponential                               | 3325<br>3328 | 2-1<br>2-1 |
| Quartic                                           | 3327         | 2-1        |
| Sine/Cosine                                       | 3330         | 2-1        |
| Sine/Cosine                                       | 2644         | 2-1        |
| Gaussian Curve                                    | 3323         | 2-1        |
| Geometrics                                        |              | 2-1        |
| Hexagons                                          |              | 2-2        |
| Lens, Convex                                      | 2551         | 2-3        |
| Line, Single                                      | 2487         | 2-1        |
| Lines                                             |              |            |
| Parallel                                          | 2488         | 2-1        |
| Perpendicular                                     |              | 2-1        |
| Lozenges Oblique, 3-D Geometrics                  |              | 2-3<br>2-4 |
| Octagons                                          |              | 2-2        |
| Octagons Octahedrons                              |              | 2-8        |
| Ovals                                             |              | 2-3        |
| Parabola                                          | 3328         | 2-1        |
| Parabola                                          |              | 2-2        |
| Pentagon                                          |              |            |
| Equilateral                                       | . 2519       | 2-2        |
| 1rregular                                         | . 2520       | 2-2        |
| Irregular                                         |              | 2-1        |
| Perspective, 3-D Geometrics. Polyhedron, 20-Sided | . 2112       | 2-7        |
| Polyhedron, 20-Sided                              | . 2447       | 2-8        |
| Polyhedrons                                       |              | 2-8        |
|                                                   |              | 2-1        |
| Prisms                                            |              | 1 -        |
| 3-D                                               |              | 2-6        |
| Oblique Protractor                                | 2664         | 2-4        |
| Pyramids                                          |              | 2-1        |
| Quadrilaterals                                    |              | 2-7        |
| Rhombus                                           | 1004         | 2-2        |
| Right Angle                                       | 2620         | 2.1        |

| Description       | Number | Lib. | Pag |
|-------------------|--------|------|-----|
| Septagon          | 2523   |      | 2-2 |
| Sine/Cosine Curve | 3330   |      | 2-2 |
| Tetrahedrons      |        |      | 2-8 |
| Tools Protractor  |        |      |     |
| Trapezoids        |        |      | 2-2 |
| Triangle          |        |      |     |
| Equilateral       |        |      | 2-2 |
| Isosceles         |        |      | 2-2 |
| Obtuse            |        |      | 2-2 |
| Right             | 2503   |      | 2-2 |