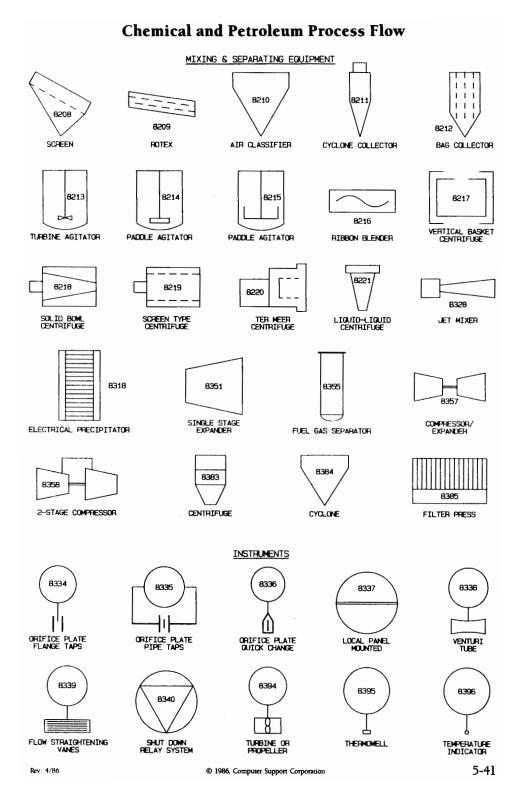

### Optional Symbol Libraries

In addition to the 1500 symbols included with Diagraph, several thousand other symbols are also available.

The optional symbols are organized into the following libraries: More Icons (1 through 6), Holidays & Seasons, More Pictorials, Electronics & Logic, EDP Equipment, Space, Agriculture, Pulp & Paper, Portrait Gallery, Chemical & Process Flow, Vehicles and Heavy Equipment and U.S. Maps.