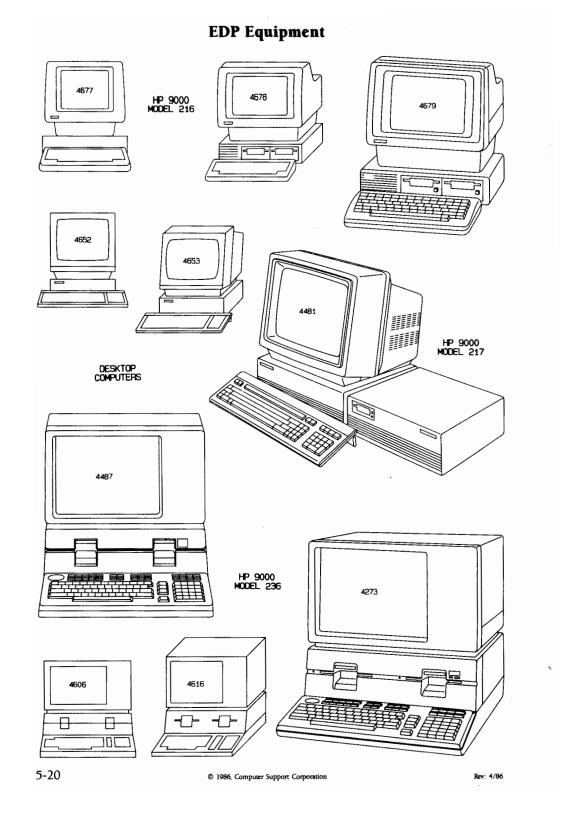

### Optional Symbol Libraries

In addition to the 1500 symbols included with Diagraph, several thousand other symbols are also available.

The optional symbols are organized into the following libraries: More Icons (1 through 6), Holidays & Seasons, More Pictorials, Electronics & Logic, EDP Equipment, Space, Agriculture, Pulp & Paper, Portrait Gallery, Chemical & Process Flow, Vehicles and Heavy Equipment and U.S. Maps.