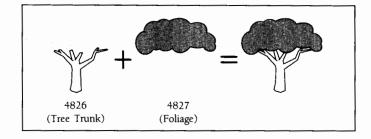

Several of the Optional Library symbols can be combined to form composite symbols. For example, combine symbols 4826 (tree trunk) and 4827 (foliage) as shown on the following page.

Composite and Accent Symbols

ix

Composite symbols are listed in the Symbol Index and can be identified by the presence of multiple symbol numbers for a single illustration.

Accent symbols can be used to add different colors to an Outline symbol. For example, symbol 4895A (green holly) and symbol 4896A (red candles) are used to accent Outline symbol 4821, as shown below.