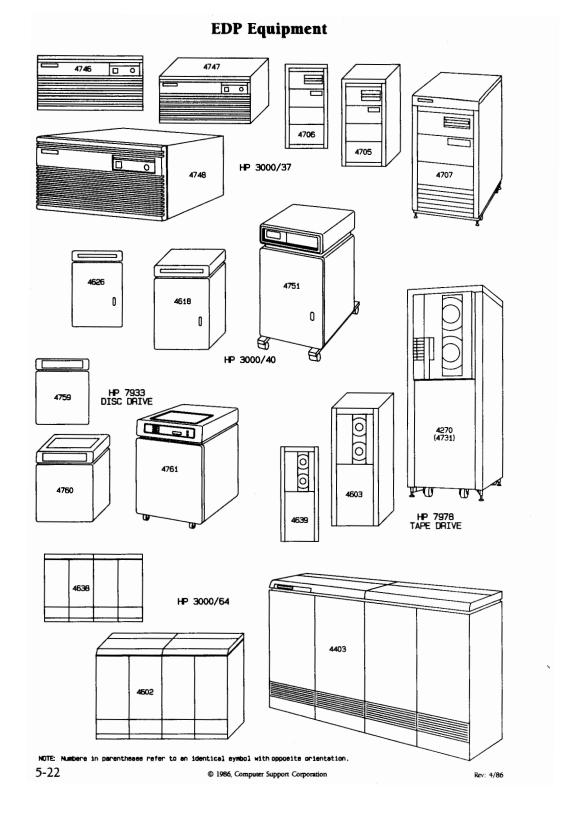

### Optional Symbol Libraries

In addition to the 1500 symbols included with Diagraph, several thousand other symbols are also available.

The optional symbols are organized into the following libraries: More Icons (1 through 6), Holidays & Seasons, More Pictorials, Electronics & Logic, EDP Equipment, Space, Agriculture, Pulp & Paper, Portrait Gallery, Chemical & Process Flow, Vehicles and Heavy Equipment and U.S. Maps.