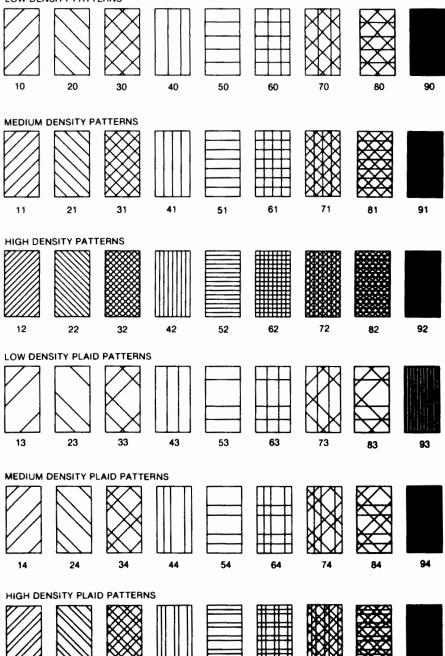

e the number of the third symbol.

Press

Done

Press

INSERT SYMBOL

Repeat the procedure to overlay additional symbols.

Once the symbols are overlaid, if you need to alter or change a symbol,

Press

Change Symbol

to identify the number of the active symbol and then

Press

Cancel Task

To activate the next symbol, press the Next key and then

Press

Change Symbol

and so on.

xiii

| <b>X</b> |      |  |
|----------|------|--|
| IN       | oues |  |

XİV Rev 4/80

## Linetypes

| 0 - | - NULL LINE |
|-----|-------------|
| 1 - | SOLID LINE  |
| 2   |             |
| 3   |             |
| 4   |             |
| 5   |             |
| 6   |             |
| 7   |             |
| 8   |             |
| 9   |             |

## **Tokens**



## **Shading Patterns**

#### LOW DENSITY PATTERNS

















xvi

95

#### **Text Fonts**

This is the Hardware Character set :; "', . 1234567890 ?! \$/#%  $<> \times [] -+= () @^{--} _{}$ 

FONT 2 - OUTLINE BLOCK

This is an example of Outline Block : ""... 1234567890 ?!\$/#%&( ):[]-+=

FONT 3 - SOLID BLOCK

## This is an example of Solid Block :;"',.. 1234567890 ?!\$/#%&( )+[ ]-+=

FONT 4 - SIMPLEX ROMAN

This is an example of Simplex Roman :; ''', . 1234567890  $?! $/#%&\langle \rangle *[]-+=()$ 

FONT 5 - DUPLEX ROMAN

This is an example of Duplex Roman :;''', . 1234567890 ?!\$/#%&{}\*[]-+=()

FONT 6 - COMPLEX ROMAN

This is an example of Complex Roman :; "', . 1234567890 ?!  $\$/\#\%\&\langle \rangle *[]-+=()@\{ \}$ 

xvii

Rev: 4/86

```
FONT 7 - TRIPLEX ROMAN
```

This is an example of Triplex Roman :; "'', . 1234567890 ?!\$/#