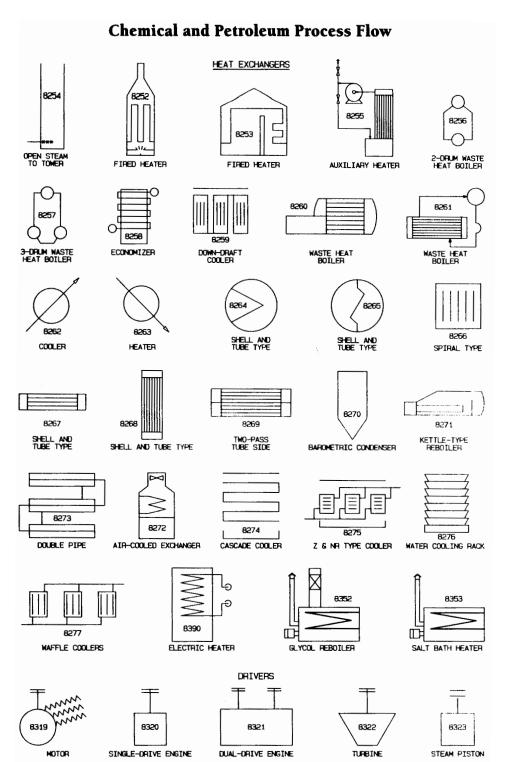

### Optional Symbol Libraries

In addition to the 1500 symbols included with Diagraph, several thousand other symbols are also available.

The optional symbols are organized into the following libraries: More Icons (1 through 6), Holidays & Seasons, More Pictorials, Electronics & Logic, EDP Equipment, Space, Agriculture, Pulp & Paper, Portrait Gallery, Chemical & Process Flow, Vehicles and Heavy Equipment and U.S. Maps.