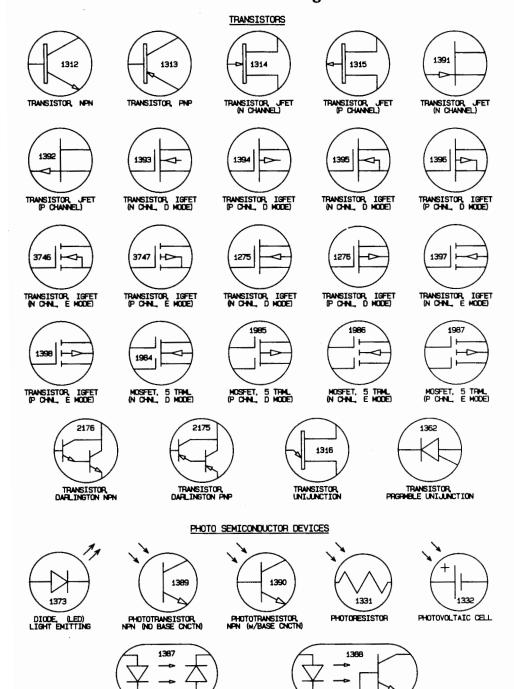

### Optional Symbol Libraries

In addition to the 1500 symbols included with Diagraph, several thousand other symbols are also available.

The optional symbols are organized into the following libraries: More Icons (1 through 6), Holidays & Seasons, More Pictorials, Electronics & Logic, EDP Equipment, Space, Agriculture, Pulp & Paper, Portrait Gallery, Chemical & Process Flow, Vehicles and Heavy Equipment and U.S. Maps.