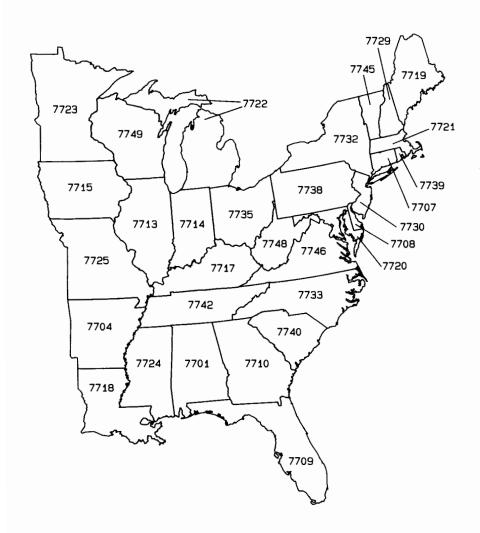

st region, load "R-5-H". See page 6-46 for a listing of the region maps.

## U.S. Maps - High Resolution States Scaled to State Boundaries



### U.S. Maps - High Resolution States Scaled to State Boundaries



Each of the high-resolution state symbols pictured above is scaled to the state boundaries. They are intended for use on an individual basis and are presented here in combination for identification purposes only.

A high-resolution map of each state, with the names of each of the cities is saved as a Diagraph file on the Sample Maps #2 disc. To display a state map, load "S-XX-H" substituting the two character abbreviation of the state for XX in the Filename field.

## U.S. Maps - High Resolution States Scaled to the U.S.



### U.S. Maps - High Resolution States Scaled to the U.S.



Each of the high-resolution state symbols pictured above is scaled to the outline of the U.S. To build a map of the U.S. or a portion thereof, combine the symbols as explained in the introduction to the U.S. Maps library.

A map of the U.S., combining the 50 symbols pictured above, is saved as a Diagraph file on the Sample Maps #1 disc. To display the map, load "US-2-H".

## U.S. Maps - High Resolution States Scaled to Regions



Each of the high-resolution state symbols pictured above is scaled to one of the six regions. To build a regional map or a portion thereof, combine the symbols as explained in the introduction to the U.S. Maps library.

## U.S. Maps - High Resolution States Scaled to Regions

#### Northeast



Maps of each of the regions pictured above and three other regional a