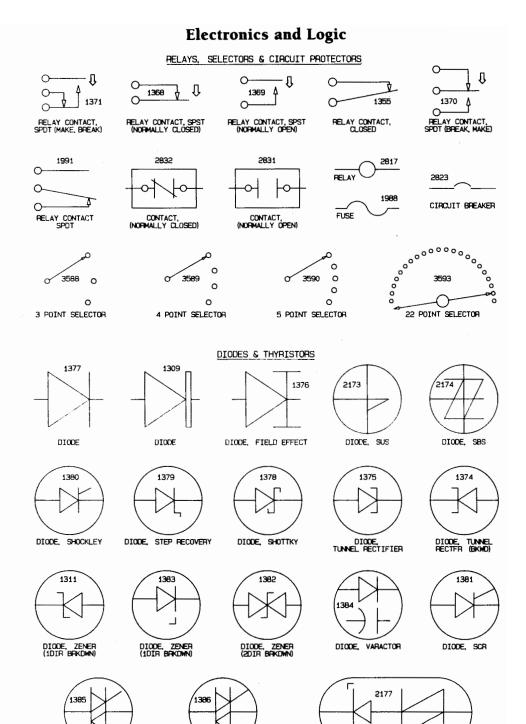

### Optional Symbol Libraries

In addition to the 1500 symbols included with Diagraph, several thousand other symbols are also available.

The optional symbols are organized into the following libraries: More Icons (1 through 6), Holidays & Seasons, More Pictorials, Electronics & Logic, EDP Equipment, Space, Agriculture, Pulp & Paper, Portrait Gallery, Chemical & Process Flow, Vehicles and Heavy Equipment and U.S. Maps.