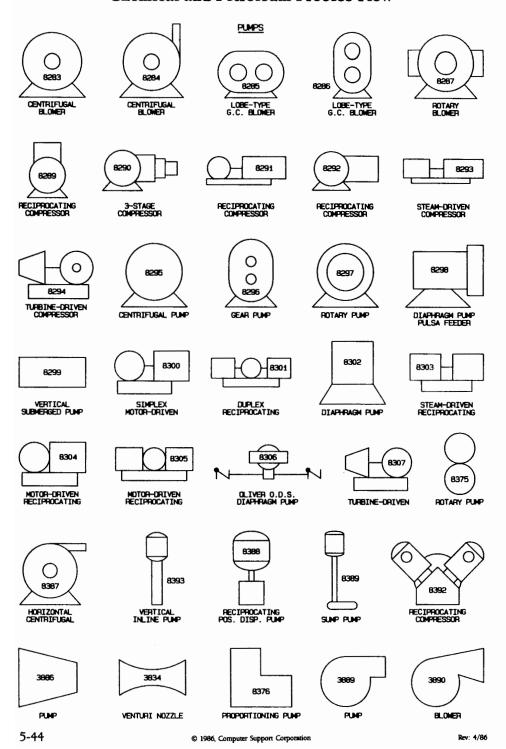

### Optional Symbol Libraries

In addition to the 1500 symbols included with Diagraph, several thousand other symbols are also available.

The optional symbols are organized into the following libraries: More Icons (1 through 6), Holidays & Seasons, More Pictorials, Electronics & Logic, EDP Equipment, Space, Agriculture, Pulp & Paper, Portrait Gallery, Chemical & Process Flow, Vehicles and Heavy Equipment and U.S. Maps.