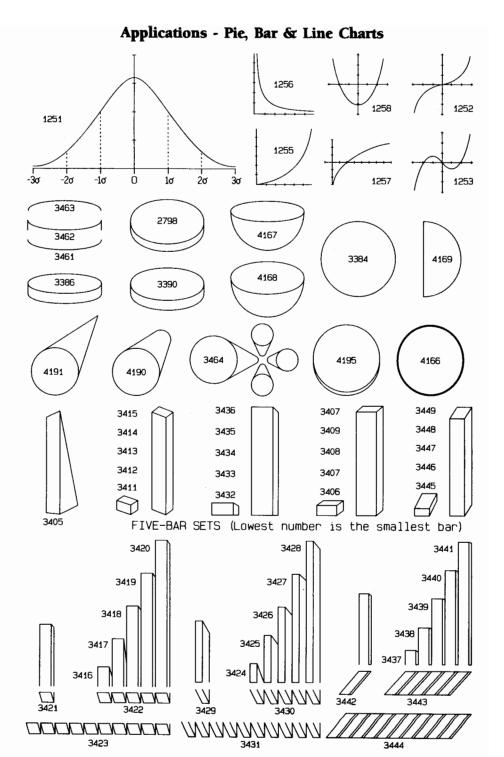

### Applications

- · Organizational Charts
- · Pie, Bar &r Line Charts
- Data Processing Flowcharts
- Communications Flowcharts
- Office Layout
- Networks
- An index of the symbols in alphabetical order appears in each section and at the back of the handbook. Many of the entries are cross-referenced so that you can find the symbol number by looking under any one of several different descriptions.