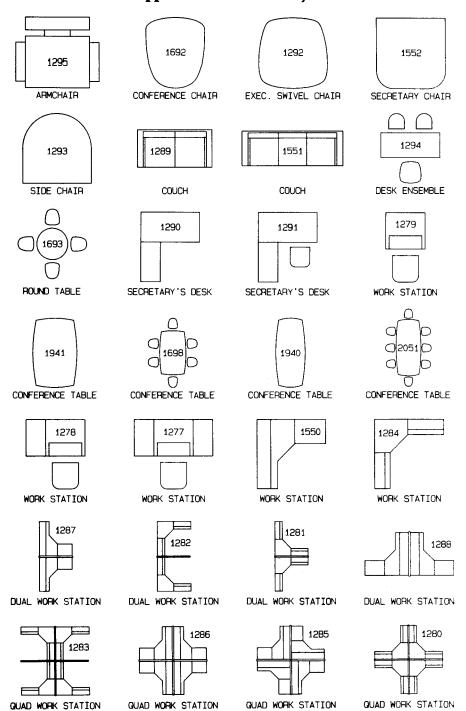

### Applications

- · Organizational Charts
- · Pie, Bar &r Line Charts
- Data Processing Flowcharts
- Communications Flowcharts
- Office Layout
- Networks
- An index of the symbols in alphabetical order appears in each section and at the back of the handbook. Many of the entries are cross-referenced so that you can find the symbol number by looking under any one of several different descriptions.