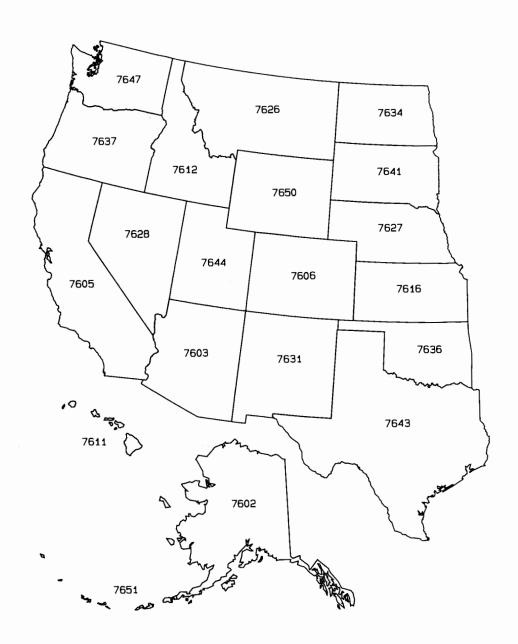

the 50 symbols pictured above, is saved as a Diagraph file on the Sample Maps #1 disc. To display the map, load "US-2-M".

## U.S. Maps - Medium Resolution States Scaled to Regions



Each of the medium-resolution state symbols pictured above is scaled to one of the six regions. To build a regional map or a portion thereof, combine the symbols as explained in the introduction to the U.S. Maps library.

## U.S. Maps - Medium Resolution States Scaled to Regions



Northeast



Maps of each of the regions pictured above and three other regional alignments are saved as Diagraph files on the Sample Maps #1 disc. For example, to display a map of the Northeast region, load "R-5-H". See page 6-46 for a listing of the region maps.

## U.S. Maps - High Resolution States Scaled to State Boundaries



### U.S. Maps - High Resolution States Scaled to State Boundaries



Each of the high-resolution state symbols pictured above is scaled to the state boundaries. They are intended for use on an individual basis and are presented here in combination for identification purposes only.

A high-resolution map of each state, with the names of each of the cities is saved as a Diagraph file on the Sample Maps #2 disc. To display a state map, load "S-XX-H" substituting the two character abbreviation of the state for XX in the Filename field.

## U.S. Maps - High Resolution States Scaled to the U.S.



### U.S. Maps - High Resolution States Scaled to the U.S.



Each of the high-resolution state symbols pictured above is scaled to the outline of the U.S. To build a map of the U.S. or a portion ther