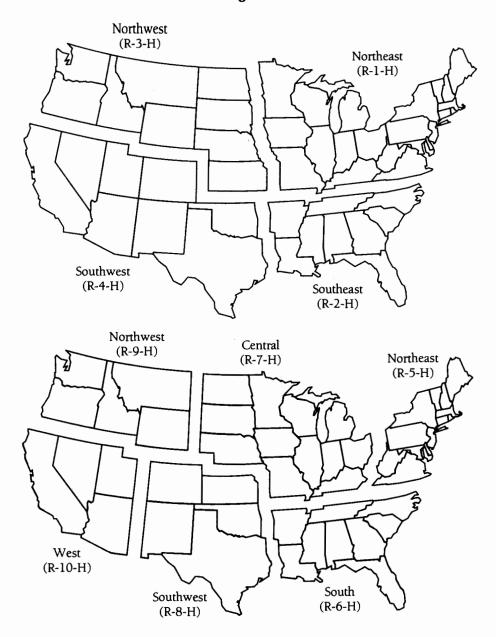

### Optional Symbol Libraries

In addition to the 1500 symbols included with Diagraph, several thousand other symbols are also available.

The optional symbols are organized into the following libraries: More Icons (1 through 6), Holidays & Seasons, More Pictorials, Electronics & Logic, EDP Equipment, Space, Agriculture, Pulp & Paper, Portrait Gallery, Chemical & Process Flow, Vehicles and Heavy Equipment and U.S. Maps.