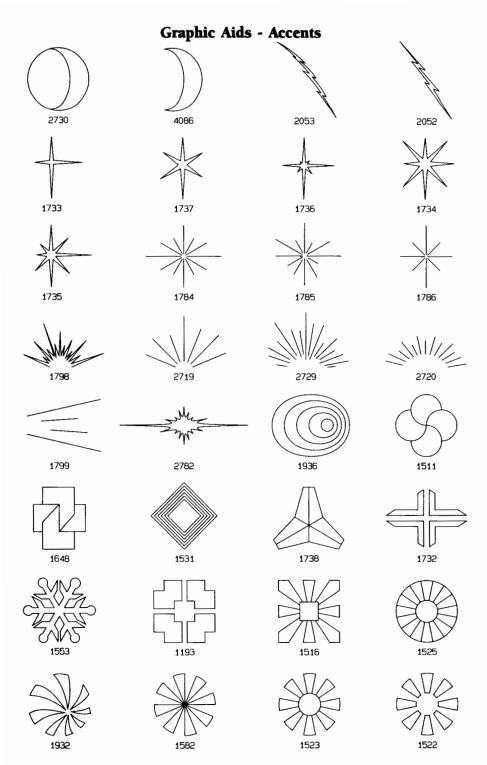

## Graphic Aids - Accents

Rev: 4/86

1-2

© 1986, Computer Support Corporation

Rev: 4/86

## Symbol Index

| Description                                                          | Number       | Lib. | Page        |
|----------------------------------------------------------------------|--------------|------|-------------|
| Accents (Graphic Aids)                                               |              |      | 1-1         |
| Arrowheads                                                           |              |      | 1-3         |
| Arrows                                                               |              |      | 1-3         |
| 3-D                                                                  |              |      | 1-6         |
| Multidirectional                                                     |              |      | 1-6         |
| Balloons, Word                                                       |              |      | 1-14        |
| Banners                                                              |              |      | 1.7         |
| Bass Clef                                                            | 1749         |      | 1-1         |
| Border                                                               |              |      |             |
| Curled Edge                                                          | 1547         |      | 1-13        |
| Parchment                                                            | 1937         |      | 1-9         |
| Scroll                                                               | 3381         |      | 1-9         |
| Borders, Page                                                        |              |      | 1-9         |
| Boxes Check Mark Club (Playing Card)                                 | 1206         |      | 1-8         |
| Check Mark                                                           | 1296<br>1904 |      | 1-1<br>1-1  |
| Club (Playing Card)                                                  | 1904         |      | 1-3         |
| Compass Rose . ,                                                     |              |      | 1-1         |
| Cross Hairs                                                          | 1928         |      | 1-1         |
| Diamonds (Accents)                                                   | 1920         |      | 1-1         |
| Dingbats (Accents)                                                   |              | • •  | 1-1         |
| Dollar Signs Text Block                                              | 1057         |      | 1-13        |
| Dronlet                                                              | 2598         |      | 1-1         |
| Droplet<br>Eighth Note (Music)<br>Eighth Notes (Music)<br>Explosions | 1753         |      | 1-1         |
| Fighth Notes (Music)                                                 | 1748         | • •  | î-î         |
| Explosions                                                           |              |      | î-î0        |
| Frames (Page Borders)                                                |              |      | 1-9         |
| Frames (Page Borders)                                                | 2730         |      | 1-2         |
| Half Moon                                                            | 4086         |      | 1-2         |
| Half Moon                                                            | 1752         |      | 1-1         |
| Hand, Pointing.<br>Heart (Playing Card).                             | 1121         |      | 1-6         |
| Heart (Playing Card)                                                 | 1581         |      | 1-1         |
| Highlight (Whorl)                                                    | 1932         |      | 1-2         |
| Highlight (Whorl)                                                    | 1799         |      | 1-2         |
| Lightning Bolt                                                       |              |      |             |
| Curved                                                               | 2053         |      | 1-2         |
| Straight                                                             | 2052         |      | 1-2         |
| Message (Bulletin Board)                                             | 2663         |      | 1-13        |
| Moon                                                                 |              |      |             |
| First Quarter                                                        | 4086         |      | 1-2         |
| Third Quarter                                                        | 2730         |      | 1-2         |
| Musical Notes                                                        | 3663         |      | 1-1         |
| Note (Bulletin Board)                                                | 2663         |      | 1-13<br>1-1 |
| Notes, Music (Individual)                                            | 4196         |      | 1-1         |
| Page Porders                                                         | 4190         |      | 1-9         |
| Page Borders                                                         | 1547         |      | 1-13        |
| Parchment (Border)                                                   | 1937         |      | 1.9         |
| Pinwheels                                                            | 1931         |      | 1.2         |
| Pinwheels                                                            | 1549         |      | 1-10        |
| Quarter Note (Music)                                                 | 1753         |      | 1-1         |
| Radiation                                                            | 1598         |      | 1-1         |
| Registration Marks                                                   |              |      | 1-1         |
| Scroll (Page Borders)                                                | . 3381       |      | 1-9         |
| Signboard                                                            | 3382         |      | 1.9         |
| Snowflake                                                            | 1553         |      | 1-2         |
| Spade (Playing Card)                                                 | 1934         |      | 1-1         |
| Sparkles                                                             |              |      | 1-2         |
| Spade (Playing Card) Sparkles Spilled Liquid                         | 2743         |      | 1-10        |
| Splashes                                                             |              |      | 1-10        |
| Stars                                                                |              |      | 1-11        |
| Stone Tablets                                                        | 2736         |      | 1-13        |
| Sunrise                                                              | 2720         |      | 1-2         |
| Teardrop                                                             | 2598         |      | 1-1         |
| Text Blocks                                                          |              |      | 1-12        |
| Bulletin Board Note                                                  |              |      | 1-13        |
| Dollar Sign                                                          | 1057         |      | 1-13        |
| Paper (Curled Edge)                                                  | 1547         |      | 1-13        |
| Quotation Marks                                                      | 2116         |      | 1-13        |
| Stone Tablets                                                        | 2736         |      | 1-13        |
| Treble Clef                                                          | 1750         |      | 1-1         |
| Water Droplet                                                        | . 2598       |      | 1-1         |

| Description    | Number | Lib. | Page |
|----------------|--------|------|------|
| Whorl (Accent) | 1932   |      | 1-2  |
| Word Balloons  |        |      |      |
| X-Mark         | 1765   |      | 1-1  |