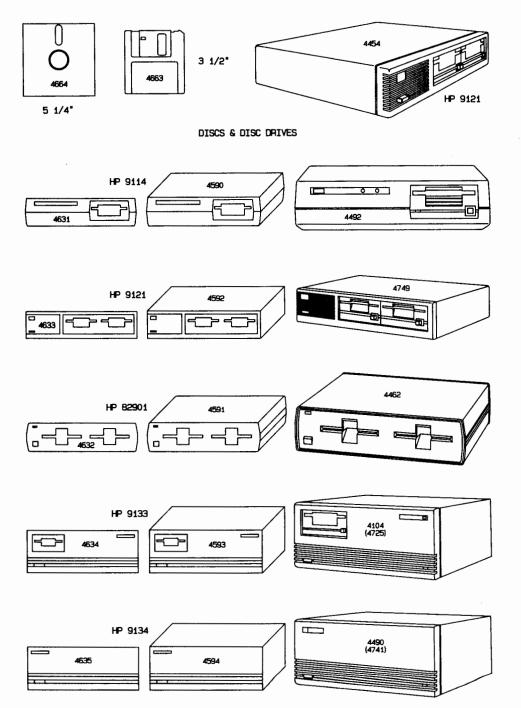

### Optional Symbol Libraries

In addition to the 1500 symbols included with Diagraph, several thousand other symbols are also available.

The optional symbols are organized into the following libraries: More Icons (1 through 6), Holidays & Seasons, More Pictorials, Electronics & Logic, EDP Equipment, Space, Agriculture, Pulp & Paper, Portrait Gallery, Chemical & Process Flow, Vehicles and Heavy Equipment and U.S. Maps.