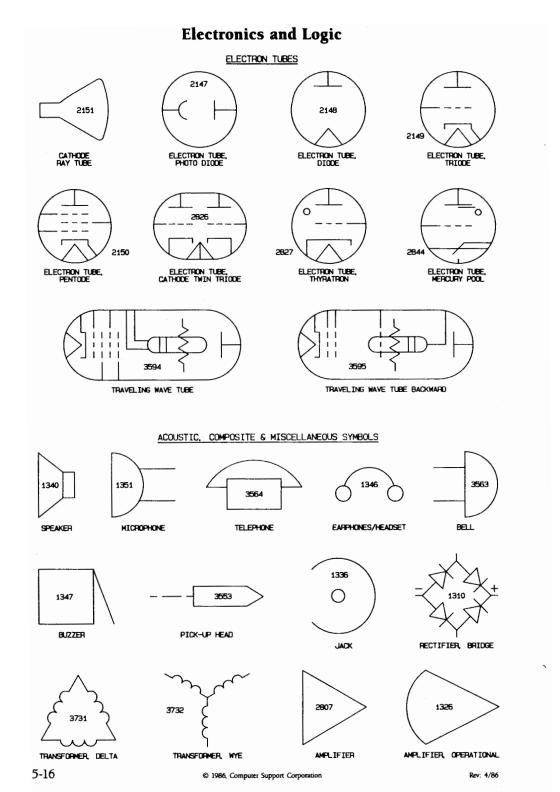

### Optional Symbol Libraries

In addition to the 1500 symbols included with Diagraph, several thousand other symbols are also available.

The optional symbols are organized into the following libraries: More Icons (1 through 6), Holidays & Seasons, More Pictorials, Electronics & Logic, EDP Equipment, Space, Agriculture, Pulp & Paper, Portrait Gallery, Chemical & Process Flow, Vehicles and Heavy Equipment and U.S. Maps.