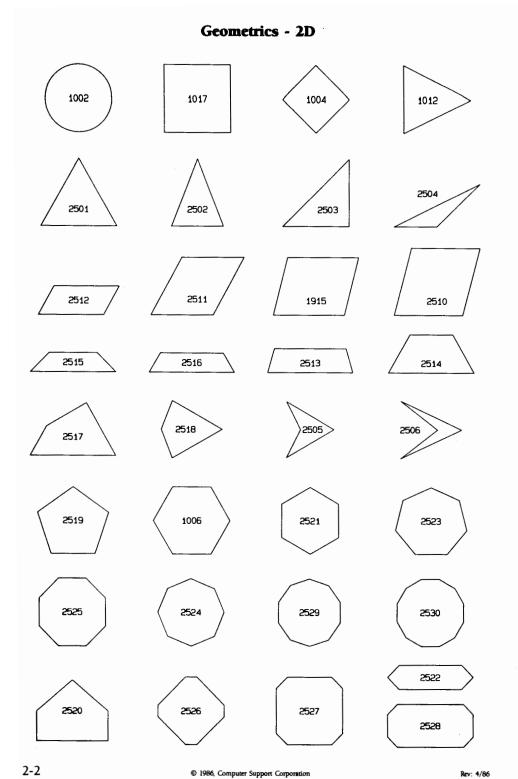

# **2** Geometrics

## Symbol Index

| Description                                       | Number Lib.  | Page       |
|---------------------------------------------------|--------------|------------|
| Angle                                             |              |            |
| Acute                                             | 2617         | 2-1        |
| Right                                             | 2620         | 2-1        |
| Angles                                            |              | 2-1        |
| Arc (90 degrees)                                  | 2624         | 2-1        |
| Arches                                            |              | 2-3        |
| Arcs                                              | 3323         | 2-1<br>2-1 |
| Bell Curve                                        | 1003         | 2-1        |
| Circle                                            |              | 2-1        |
| Cones                                             |              | 2.7        |
| Cones<br>Convex Lens<br>Cosine/Sine Curve         | 2551         | 2-3        |
| Cosine/Sine Curve                                 | 3330         | 2-1        |
| Cross                                             |              |            |
| Narrow                                            | 1684         | 2-3        |
| Wide                                              | 2535         | 2-3        |
| Crosses, 3-D                                      |              | 2-7        |
| Cubes                                             |              | _          |
| Oblique                                           |              | 2-4        |
| Perspective                                       |              | 2-5        |
| Stacked                                           |              | 2-8<br>2-1 |
| Curves                                            |              | 2-1        |
| 3-D Oblique                                       |              | 2-4        |
| 3-D Oblique                                       |              | 2-7        |
| Decagon                                           | 2529         | 2-2        |
| Dumbbell                                          | 2553         | 2-3        |
| Ellipses                                          |              | 2-3        |
| Ellipses Exponential Curve                        | 3324         | 2-1        |
| Exponential, Inverse                              | 3325         | 2-1        |
| Frames, 3-D                                       |              | 2-8        |
| Functions                                         |              |            |
| Bell                                              | 3323         | 2-1        |
| Cubic                                             |              | 2-1        |
| Exponential                                       |              | 2-1        |
| Hyperbolic                                        | 3329         | 2-1        |
| Inverse Exponential                               | 3325<br>3328 | 2-1<br>2-1 |
| Quartic                                           | 3327         | 2-1        |
| Sine/Cosine                                       | 3330         | 2-1        |
| Sine/Cosine                                       | 2644         | 2-1        |
| Gaussian Curve                                    | 3323         | 2-1        |
| Geometrics                                        |              | 2-1        |
| Hexagons                                          |              | 2-2        |
| Lens, Convex                                      | 2551         | 2-3        |
| Line, Single                                      | 2487         | 2-1        |
| Lines                                             |              |            |
| Parallel                                          | 2488         | 2-1        |
| Perpendicular                                     |              | 2-1        |
| Lozenges Oblique, 3-D Geometrics                  |              | 2-3<br>2-4 |
| Octagons                                          |              | 2-2        |
| Octagons Octahedrons                              |              | 2-8        |
| Ovals                                             |              | 2-3        |
| Parabola                                          | 3328         | 2-1        |
| Parabola                                          |              | 2-2        |
| Pentagon                                          |              |            |
| Equilateral                                       | . 2519       | 2-2        |
| 1rregular                                         | . 2520       | 2-2        |
| Irregular                                         |              | 2-1        |
| Perspective, 3-D Geometrics. Polyhedron, 20-Sided | . 2112       | 2-7        |
| Polyhedron, 20-Sided                              | . 2447       | 2-8        |
| Polyhedrons                                       |              | 2-8        |
|                                                   |              | 2-1        |
| Prisms                                            |              | 1 -        |
| 3-D                                               |              | 2-6        |
| Oblique Protractor                                | 2664         | 2-4        |
| Pyramids                                          |              | 2-1        |
| Quadrilaterals                                    |              | 2-7        |
| Rhombus                                           | 1004         | 2-2        |
| Right Angle                                       | 2620         | 2.1        |

| Description       | Number | Lib. | Pag |
|-------------------|--------|------|-----|
| Septagon          | 2523   |      | 2-2 |
| Sine/Cosine Curve | 3330   |      | 2-2 |
| Tetrahedrons      |        |      | 2-8 |
| Tools Protractor  |        |      |     |
| Trapezoids        |        |      | 2-2 |
| Triangle          |        |      |     |
| Equilateral       |        |      | 2-2 |
| Isosceles         |        |      | 2-2 |
| Obtuse            |        |      | 2-2 |
| Right             | 2503   |      | 2-2 |

# Geometrics - 2D

Rev: 4/86

© 1986, Computer Support Corporation

3376

3375

2367

2366