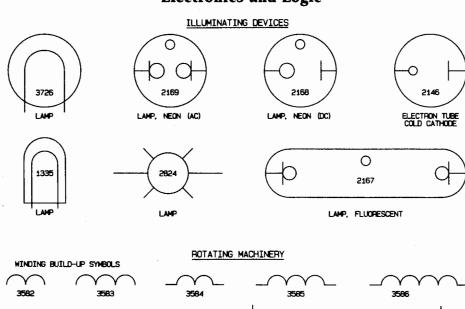

### Optional Symbol Libraries

In addition to the 1500 symbols included with Diagraph, several thousand other symbols are also available.

The optional symbols are organized into the following libraries: More Icons (1 through 6), Holidays & Seasons, More Pictorials, Electronics & Logic, EDP Equipment, Space, Agriculture, Pulp & Paper, Portrait Gallery, Chemical & Process Flow, Vehicles and Heavy Equipment and U.S. Maps.