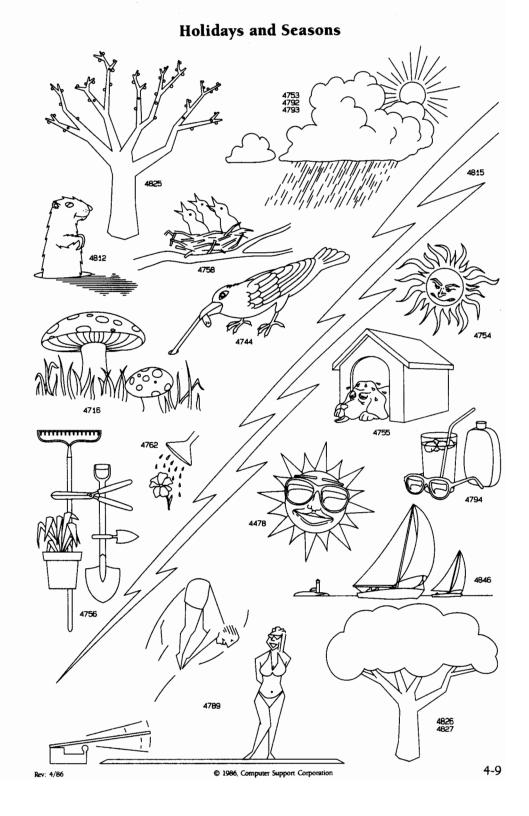

### Optional Symbol Libraries

In addition to the 1500 symbols included with Diagraph, several thousand other symbols are also available.

The optional symbols are organized into the following libraries: More Icons (1 through 6), Holidays & Seasons, More Pictorials, Electronics & Logic, EDP Equipment, Space, Agriculture, Pulp & Paper, Portrait Gallery, Chemical & Process Flow, Vehicles and Heavy Equipment and U.S. Maps.