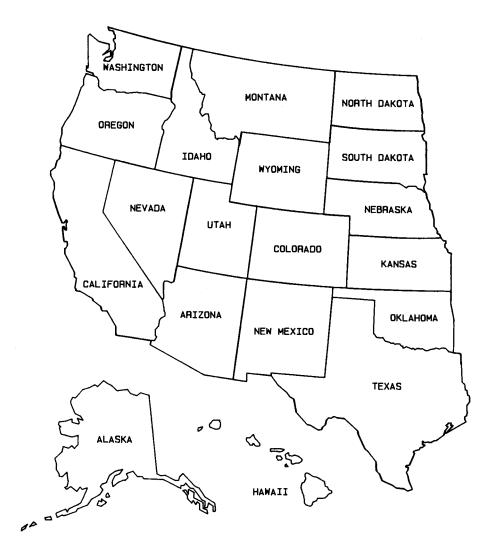

To indicate the location of the cities you want to show, add symbol #1002 in the margin and size it accordingly. Use the Copy function to overlay symbol #1002 over the appropriate city indicators. Delete the city indicator symbol and replot the map to the screen.

## Sample Maps Outline of U.S. with Major Cities



Once the city indicators (#1002) are positioned, use the Line functions to connect city symbols illustrating route structures or the reporting relationships of plants and branch offices, etc.

The U.S. Outline sample map is saved in three resolutions on the Sample Maps #1 disc. The filenames are:

US-1-I (Icon) US-1-L (Low) US-1-M (Medium)

To add Alaska and Hawaii, select the state symbol scaled to the U.S. at the appropriate resolution.

6-41

#### Sample Maps United States



#### Sample Maps **United States**



The sample map shown above is composed of the 50 state symbols scaled to the U.S. Because all of the states are scaled to the U.S., the flashing frames will coincide. To identify which state is the active symbol, press Text Functions. A text node will blink somewhere within the boundary of the active state symbol. Press Done and the Next key to proceed to the next state symbol.

Four sample maps, developed from the state symbols in each of the four resolutions (icon, low, medium and high) are saved on the Sample Maps #1 disc. The filenames are:

US-2-H (High) US-2-I (lcon) US-2-L (Low) US-2-M (Medium)

6-43



The sample map shown above is composed of 22 state symbols that are scaled to the Northeast region. The names of the states are associated wit