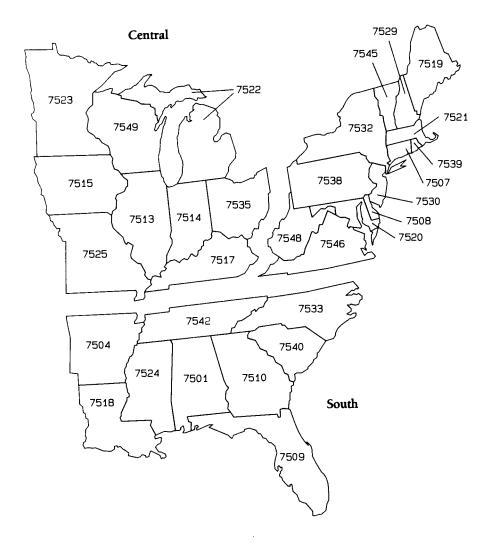

### Optional Symbol Libraries

In addition to the 1500 symbols included with Diagraph, several thousand other symbols are also available.

The optional symbols are organized into the following libraries: More Icons (1 through 6), Holidays & Seasons, More Pictorials, Electronics & Logic, EDP Equipment, Space, Agriculture, Pulp & Paper, Portrait Gallery, Chemical & Process Flow, Vehicles and Heavy Equipment and U.S. Maps.