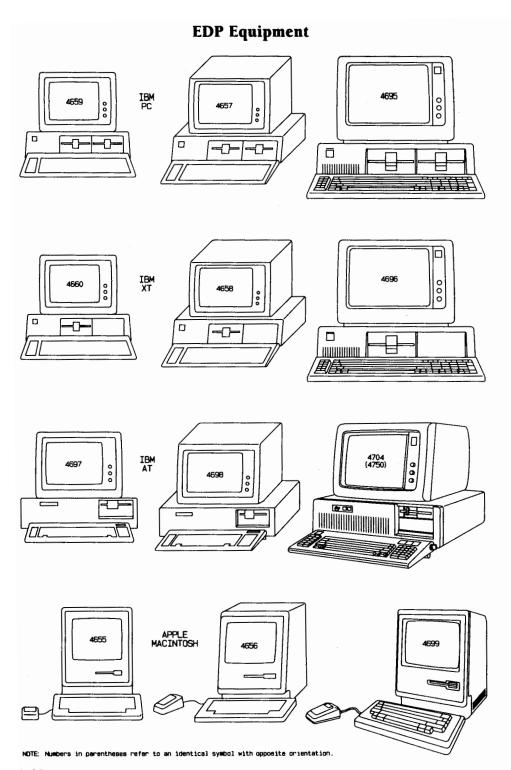

### Optional Symbol Libraries

In addition to the 1500 symbols included with Diagraph, several thousand other symbols are also available.

The optional symbols are organized into the following libraries: More Icons (1 through 6), Holidays & Seasons, More Pictorials, Electronics & Logic, EDP Equipment, Space, Agriculture, Pulp & Paper, Portrait Gallery, Chemical & Process Flow, Vehicles and Heavy Equipment and U.S. Maps.