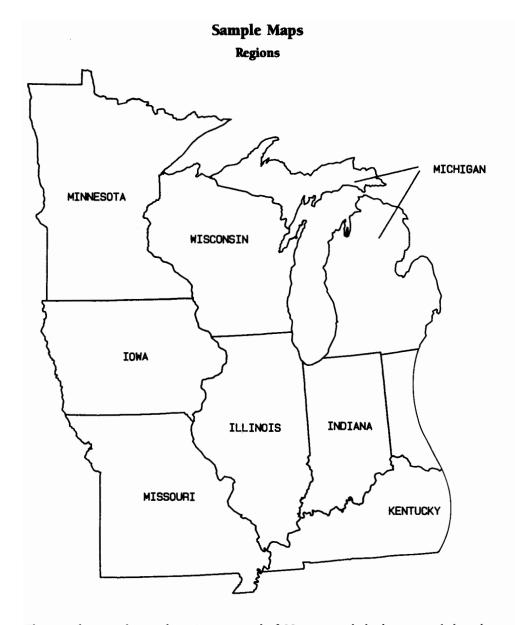

um)

To add Alaska and Hawaii, select the state symbol scaled to the U.S. at the appropriate resolution.

6-41

#### Sample Maps United States



#### Sample Maps **United States**



The sample map shown above is composed of the 50 state symbols scaled to the U.S. Because all of the states are scaled to the U.S., the flashing frames will coincide. To identify which state is the active symbol, press Text Functions. A text node will blink somewhere within the boundary of the active state symbol. Press Done and the Next key to proceed to the next state symbol.

Four sample maps, developed from the state symbols in each of the four resolutions (icon, low, medium and high) are saved on the Sample Maps #1 disc. The filenames are:

US-2-H (High) US-2-I (lcon) US-2-L (Low) US-2-M (Medium)

6-43



The sample map shown above is composed of 22 state symbols that are scaled to the Northeast region. The names of the states are associated with an "invisible" symbol so that you can shade each state without windowing the text.

Because each of the 22 states are scaled to the same region, the frames will coincide. To identify which state is the active symbol, press Text Functions. A text node will blink somewhere within the boundary of the active state symbol. Press Done and the Next key to proceed to the next state symbol.



Four different approaches have been used to divide the United States into regions. The number of subdivisions varies from four to nine regions as shown on the next two pages.

The regional maps are constructed using the high-resolution versions of the state symbols.