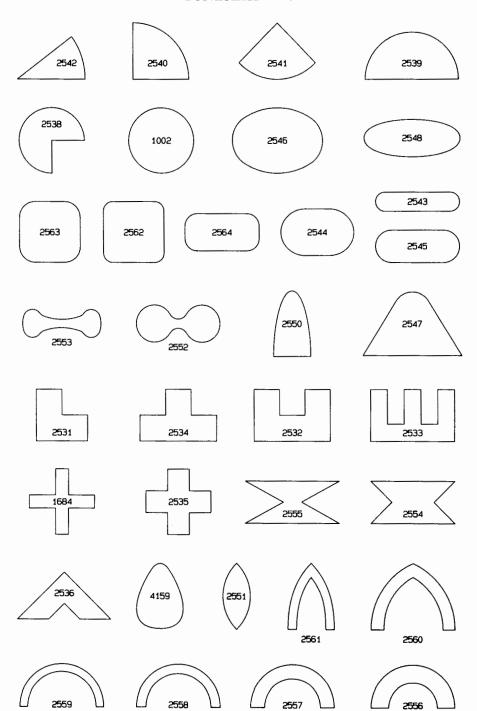

# **2** Geometrics

## Symbol Index

| Description                                       | Number Lib.  | Page       |
|---------------------------------------------------|--------------|------------|
| Angle                                             |              |            |
| Acute                                             | 2617         | 2-1        |
| Right                                             | 2620         | 2-1        |
| Angles                                            |              | 2-1        |
| Arc (90 degrees)                                  | 2624         | 2-1        |
| Arches                                            |              | 2-3        |
| Arcs                                              | 3323         | 2-1<br>2-1 |
| Bell Curve                                        | 1003         | 2-1        |
| Circle                                            |              | 2-1        |
| Cones                                             |              | 2.7        |
| Cones<br>Convex Lens<br>Cosine/Sine Curve         | 2551         | 2-3        |
| Cosine/Sine Curve                                 | 3330         | 2-1        |
| Cross                                             |              |            |
| Narrow                                            | 1684         | 2-3        |
| Wide                                              | 2535         | 2-3        |
| Crosses, 3-D                                      |              | 2-7        |
| Cubes                                             |              | _          |
| Oblique                                           |              | 2-4        |
| Perspective                                       |              | 2-5        |
| Stacked                                           |              | 2-8<br>2-1 |
| Curves                                            |              | 2-1        |
| 3-D Oblique                                       |              | 2-4        |
| 3-D Oblique                                       |              | 2-7        |
| Decagon                                           | 2529         | 2-2        |
| Dumbbell                                          | 2553         | 2-3        |
| Ellipses                                          |              | 2-3        |
| Ellipses Exponential Curve                        | 3324         | 2-1        |
| Exponential, Inverse                              | 3325         | 2-1        |
| Frames, 3-D                                       |              | 2-8        |
| Functions                                         |              |            |
| Bell                                              | 3323         | 2-1        |
| Cubic                                             |              | 2-1        |
| Exponential                                       |              | 2-1        |
| Hyperbolic                                        | 3329         | 2-1        |
| Inverse Exponential                               | 3325<br>3328 | 2-1<br>2-1 |
| Quartic                                           | 3327         | 2-1        |
| Sine/Cosine                                       | 3330         | 2-1        |
| Sine/Cosine                                       | 2644         | 2-1        |
| Gaussian Curve                                    | 3323         | 2-1        |
| Geometrics                                        |              | 2-1        |
| Hexagons                                          |              | 2-2        |
| Lens, Convex                                      | 2551         | 2-3        |
| Line, Single                                      | 2487         | 2-1        |
| Lines                                             |              |            |
| Parallel                                          | 2488         | 2-1        |
| Perpendicular                                     |              | 2-1        |
| Lozenges Oblique, 3-D Geometrics                  |              | 2-3<br>2-4 |
| Octagons                                          |              | 2-2        |
| Octagons Octahedrons                              |              | 2-8        |
| Ovals                                             |              | 2-3        |
| Parabola                                          | 3328         | 2-1        |
| Parabola                                          |              | 2-2        |
| Pentagon                                          |              |            |
| Equilateral                                       | . 2519       | 2-2        |
| 1rregular                                         | . 2520       | 2-2        |
| Irregular                                         |              | 2-1        |
| Perspective, 3-D Geometrics. Polyhedron, 20-Sided | . 2112       | 2-7        |
| Polyhedron, 20-Sided                              | . 2447       | 2-8        |
| Polyhedrons                                       |              | 2-8        |
|                                                   |              | 2-1        |
| Prisms                                            |              | 1 -        |
| 3-D                                               |              | 2-6        |
| Oblique Protractor                                | 2664         | 2-4        |
| Pyramids                                          |              | 2-1        |
| Quadrilaterals                                    |              | 2-7        |
| Rhombus                                           | 1004         | 2-2        |
| Right Angle                                       | 2620         | 2.1        |

| Description       | Number | Lib. | Pag |
|-------------------|--------|------|-----|
| Septagon          | 2523   |      | 2-2 |
| Sine/Cosine Curve | 3330   |      | 2-2 |
| Tetrahedrons      |        |      | 2-8 |
| Tools Protractor  |        |      |     |
| Trapezoids        |        |      | 2-2 |
| Triangle          |        |      |     |
| Equilateral       |        |      | 2-2 |
| Isosceles         |        |      | 2-2 |
| Obtuse            |        |      | 2-2 |
| Right             | 2503   |      | 2-2 |