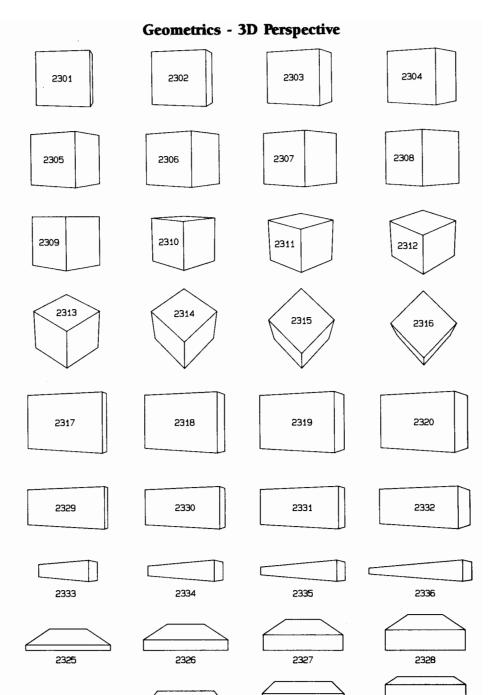

# **2** Geometrics

## Symbol Index

| Description                                       | Number Lib.  | Page       |
|---------------------------------------------------|--------------|------------|
| Angle                                             |              |            |
| Acute                                             | 2617         | 2-1        |
| Right                                             | 2620         | 2-1        |
| Angles                                            |              | 2-1        |
| Arc (90 degrees)                                  | 2624         | 2-1        |
| Arches                                            |              | 2-3        |
| Arcs                                              | 3323         | 2-1<br>2-1 |
| Bell Curve                                        | 1003         | 2-1        |
| Circle                                            |              | 2-1        |
| Cones                                             |              | 2.7        |
| Cones<br>Convex Lens<br>Cosine/Sine Curve         | 2551         | 2-3        |
| Cosine/Sine Curve                                 | 3330         | 2-1        |
| Cross                                             |              |            |
| Narrow                                            | 1684         | 2-3        |
| Wide                                              | 2535         | 2-3        |
| Crosses, 3-D                                      |              | 2-7        |
| Cubes                                             |              | _          |
| Oblique                                           |              | 2-4        |
| Perspective                                       |              | 2-5        |
| Stacked                                           |              | 2-8<br>2-1 |
| Curves                                            |              | 2-1        |
| 3-D Oblique                                       |              | 2-4        |
| 3-D Oblique                                       |              | 2-7        |
| Decagon                                           | 2529         | 2-2        |
| Dumbbell                                          | 2553         | 2-3        |
| Ellipses                                          |              | 2-3        |
| Ellipses Exponential Curve                        | 3324         | 2-1        |
| Exponential, Inverse                              | 3325         | 2-1        |
| Frames, 3-D                                       |              | 2-8        |
| Functions                                         |              |            |
| Bell                                              | 3323         | 2-1        |
| Cubic                                             |              | 2-1        |
| Exponential                                       |              | 2-1        |
| Hyperbolic                                        | 3329         | 2-1        |
| Inverse Exponential                               | 3325<br>3328 | 2-1<br>2-1 |
| Quartic                                           | 3327         | 2-1        |
| Sine/Cosine                                       | 3330         | 2-1        |
| Sine/Cosine                                       | 2644         | 2-1        |
| Gaussian Curve                                    | 3323         | 2-1        |
| Geometrics                                        |              | 2-1        |
| Hexagons                                          |              | 2-2        |
| Lens, Convex                                      | 2551         | 2-3        |
| Line, Single                                      | 2487         | 2-1        |
| Lines                                             |              |            |
| Parallel                                          | 2488         | 2-1        |
| Perpendicular                                     |              | 2-1        |
| Lozenges Oblique, 3-D Geometrics                  |              | 2-3<br>2-4 |
| Octagons                                          |              | 2-2        |
| Octagons Octahedrons                              |              | 2-8        |
| Ovals                                             |              | 2-3        |
| Parabola                                          | 3328         | 2-1        |
| Parabola                                          |              | 2-2        |
| Pentagon                                          |              |            |
| Equilateral                                       | . 2519       | 2-2        |
| 1rregular                                         | . 2520       | 2-2        |
| Irregular                                         |              | 2-1        |
| Perspective, 3-D Geometrics. Polyhedron, 20-Sided | . 2112       | 2-7        |
| Polyhedron, 20-Sided                              | . 2447       | 2-8        |
| Polyhedrons                                       |              | 2-8        |
|                                                   |              | 2-1        |
| Prisms                                            |              | 1 -        |
| 3-D                                               |              | 2-6        |
| Oblique Protractor                                | 2664         | 2-4        |
| Pyramids                                          |              | 2-1        |
| Quadrilaterals                                    |              | 2-7        |
| Rhombus                                           | 1004         | 2-2        |
| Right Angle                                       | 2620         | 2.1        |

| Description       | Number | Lib. | Pag |
|-------------------|--------|------|-----|
| Septagon          | 2523   |      | 2-2 |
| Sine/Cosine Curve | 3330   |      | 2-2 |
| Tetrahedrons      |        |      | 2-8 |
| Tools Protractor  |        |      |     |
| Trapezoids        |        |      | 2-2 |
| Triangle          |        |      |     |
| Equilateral       |        |      | 2-2 |
| Isosceles         |        |      | 2-2 |
| Obtuse            |        |      | 2-2 |
| Right             | 2503   |      | 2-2 |

# Geometrics - 3D Perspective