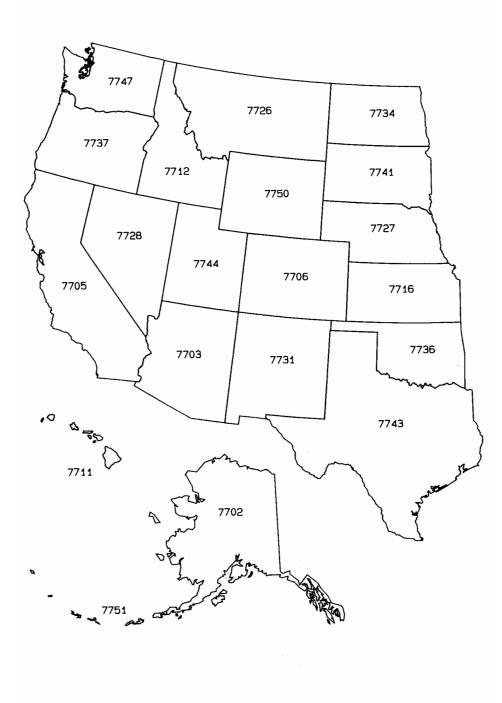

le Maps #1 disc. For example, to display a map of the Northeast region, load "R-5-H". See page 6-46 for a listing of the region maps.

## U.S. Maps - High Resolution States Scaled to State Boundaries



### U.S. Maps - High Resolution States Scaled to State Boundaries



Each of the high-resolution state symbols pictured above is scaled to the state boundaries. They are intended for use on an individual basis and are presented here in combination for identification purposes only.

A high-resolution map of each state, with the names of each of the cities is saved as a Diagraph file on the Sample Maps #2 disc. To display a state map, load "S-XX-H" substituting the two character abbreviation of the state for XX in the Filename field.

## U.S. Maps - High Resolution States Scaled to the U.S.



### U.S. Maps - High Resolution States Scaled to the U.S.



Each of the high-resolution state symbols pictured above is scaled to the outline of the U.S. To build a map of the U.S. or a portion thereof, combine the symbols as explained in the introduction to the U.S. Maps library.

A map of the U.S., combining the 50 symbols pictured above, is saved as a Diagraph file on the Sample Maps #1 disc. To display the map, load "US-2-H".

## U.S. Maps - High Resolution States Scaled to Regions



Each of the high-resolution state symbols pictured above is scaled to one of the six regions. To build a regional map or a portion thereof, combine the symbols as explained in the introduction to the U.S. Maps library.

## U.S. Maps - High Resolution States Scaled to Regions

#### Northeast



Maps of