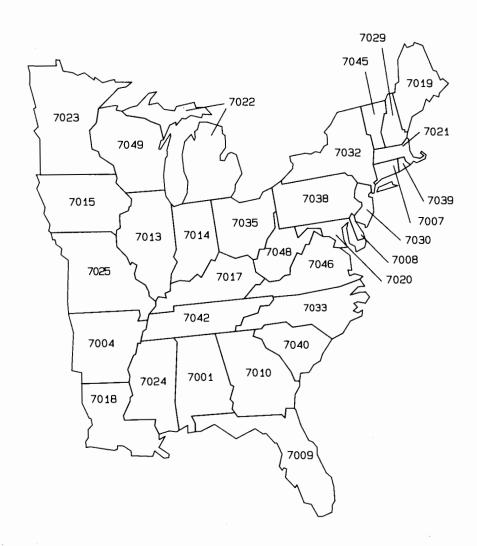

### Optional Symbol Libraries

In addition to the 1500 symbols included with Diagraph, several thousand other symbols are also available.

The optional symbols are organized into the following libraries: More Icons (1 through 6), Holidays & Seasons, More Pictorials, Electronics & Logic, EDP Equipment, Space, Agriculture, Pulp & Paper, Portrait Gallery, Chemical & Process Flow, Vehicles and Heavy Equipment and U.S. Maps.