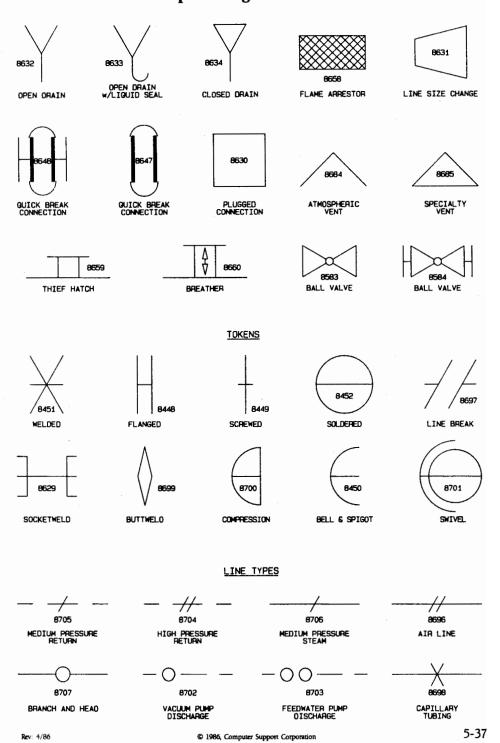

## Linetypes

| 0 - | - NULL LINE |
|-----|-------------|
| 1 - | SOLID LINE  |
| 2   |             |
| 3   |             |
| 4   |             |
| 5   |             |
| 6   |             |
| 7   |             |
| 8   |             |
| 9   |             |

## **Tokens**

## **Shading Patterns**