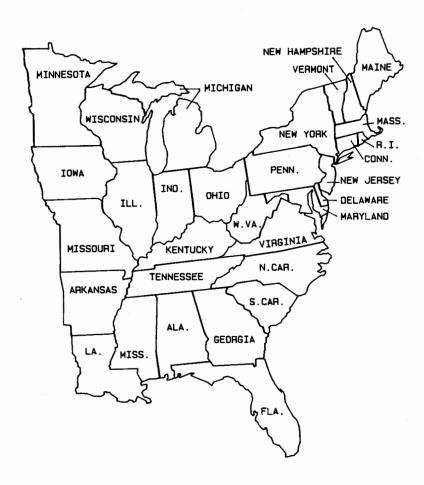

s you want to show, add symbol #1002 in the margin and size it accordingly. Use the Copy function to overlay symbol #1002 over the appropriate city indicators. Delete the city indicator symbol and replot the map to the screen.

## Sample Maps Outline of U.S. with Major Cities



Once the city indicators (#1002) are positioned, use the Line functions to connect city symbols illustrating route structures or the reporting relationships of plants and branch offices, etc.

The U.S. Outline sample map is saved in three resolutions on the Sample Maps #1 disc. The filenames are:

US-1-I (Icon) US-1-L (Low) US-1-M (Medium)

To add Alaska and Hawaii, select the state symbol scaled to the U.S. at the appropriate resolution.

6-41

#### Sample Maps United States



#### Sample Maps **United States**



The sample map shown above is composed of the 50 state symbols scaled to the U.S. Because all of the states are scaled to the U.S., the flashing frames will coincide. To identify which state is the active symbol, press Text Functions. A text node will blink somewhere within the boundary of the active state symbol. Press Done and the Next key to proceed to the next state symbol.

Four sample maps, developed from the state symbols in each of the four resolutions (icon, low, medium and high) are saved on the Sample Maps #1 disc. The filenames are:

US-2-H (High) US-2-I (lcon) US-2-L (Low) US-2-M (Medium)

6-43



The sample map shown above is composed of 22 state symbols that are scaled to the Northeast region. The names of the states are associated with an "invisible" symbol so that you ca