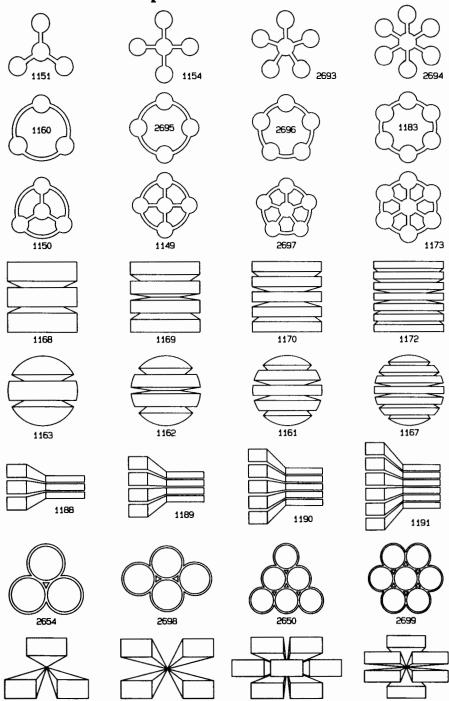

# Graphic Aids

## Symbol Index

| Description                                                          | Number       | Lib. | Page        |
|----------------------------------------------------------------------|--------------|------|-------------|
| Accents (Graphic Aids)                                               |              |      | 1-1         |
| Arrowheads                                                           |              |      | 1-3         |
| Arrows                                                               |              |      | 1-3         |
| 3-D                                                                  |              |      | 1-6         |
| Multidirectional                                                     |              |      | 1-6         |
| Balloons, Word                                                       |              |      | 1-14        |
| Banners                                                              |              |      | 1.7         |
| Bass Clef                                                            | 1749         |      | 1-1         |
| Border                                                               |              |      |             |
| Curled Edge                                                          | 1547         |      | 1-13        |
| Parchment                                                            | 1937         |      | 1-9         |
| Scroll                                                               | 3381         |      | 1-9         |
| Borders, Page                                                        |              |      | 1-9         |
| Boxes Check Mark Club (Playing Card)                                 | 1206         |      | 1-8         |
| Check Mark                                                           | 1296<br>1904 |      | 1-1<br>1-1  |
| Club (Playing Card)                                                  | 1904         |      | 1-3         |
| Compass Rose . ,                                                     |              |      | 1-1         |
| Cross Hairs                                                          | 1928         |      | 1-1         |
| Diamonds (Accents)                                                   | 1920         |      | 1-1         |
| Dingbats (Accents)                                                   |              | • •  | 1-1         |
| Dollar Signs Text Block                                              | 1057         |      | 1-13        |
| Dronlet                                                              | 2598         |      | 1-1         |
| Droplet<br>Eighth Note (Music)<br>Eighth Notes (Music)<br>Explosions | 1753         |      | 1-1         |
| Fighth Notes (Music)                                                 | 1748         | • •  | î-î         |
| Explosions                                                           |              |      | î-î0        |
| Frames (Page Borders)                                                |              |      | 1-9         |
| Frames (Page Borders)                                                | 2730         |      | 1-2         |
| Half Moon                                                            | 4086         |      | 1-2         |
| Half Moon                                                            | 1752         |      | 1-1         |
| Hand, Pointing.<br>Heart (Playing Card).                             | 1121         |      | 1-6         |
| Heart (Playing Card)                                                 | 1581         |      | 1-1         |
| Highlight (Whorl)                                                    | 1932         |      | 1-2         |
| Highlight (Whorl)                                                    | 1799         |      | 1-2         |
| Lightning Bolt                                                       |              |      |             |
| Curved                                                               | 2053         |      | 1-2         |
| Straight                                                             | 2052         |      | 1-2         |
| Message (Bulletin Board)                                             | 2663         |      | 1-13        |
| Moon                                                                 |              |      |             |
| First Quarter                                                        | 4086         |      | 1-2         |
| Third Quarter                                                        | 2730         |      | 1-2         |
| Musical Notes                                                        | 3663         |      | 1-1         |
| Note (Bulletin Board)                                                | 2663         |      | 1-13<br>1-1 |
| Notes, Music (Individual)                                            | 4196         |      | 1-1         |
| Page Porders                                                         | 4190         |      | 1-9         |
| Page Borders                                                         | 1547         |      | 1-13        |
| Parchment (Border)                                                   | 1937         |      | 1.9         |
| Pinwheels                                                            | 1931         |      | 1.2         |
| Pinwheels                                                            | 1549         |      | 1-10        |
| Quarter Note (Music)                                                 | 1753         |      | 1-1         |
| Radiation                                                            | 1598         |      | 1-1         |
| Registration Marks                                                   |              |      | 1-1         |
| Scroll (Page Borders)                                                | . 3381       |      | 1-9         |
| Signboard                                                            | 3382         |      | 1.9         |
| Snowflake                                                            | 1553         |      | 1-2         |
| Spade (Playing Card)                                                 | 1934         |      | 1-1         |
| Sparkles                                                             |              |      | 1-2         |
| Spade (Playing Card) Sparkles Spilled Liquid                         | 2743         |      | 1-10        |
| Splashes                                                             |              |      | 1-10        |
| Stars                                                                |              |      | 1-11        |
| Stone Tablets                                                        | 2736         |      | 1-13        |
| Sunrise                                                              | 2720         |      | 1-2         |
| Teardrop                                                             | 2598         |      | 1-1         |
| Text Blocks                                                          |              |      | 1-12        |
| Bulletin Board Note                                                  |              |      | 1-13        |
| Dollar Sign                                                          | 1057         |      | 1-13        |
| Paper (Curled Edge)                                                  | 1547         |      | 1-13        |
| Quotation Marks                                                      | 2116         |      | 1-13        |
| Stone Tablets                                                        | 2736         |      | 1-13        |
| Treble Clef                                                          | 1750         |      | 1-1         |
| Water Droplet                                                        | . 2598       |      | 1-1         |

| Description    | Number | Lib. | Page |
|----------------|--------|------|------|
| Whorl (Accent) | 1932   |      | 1-2  |
| Word Balloons  |        |      |      |
| X-Mark         | 1765   |      | 1-1  |