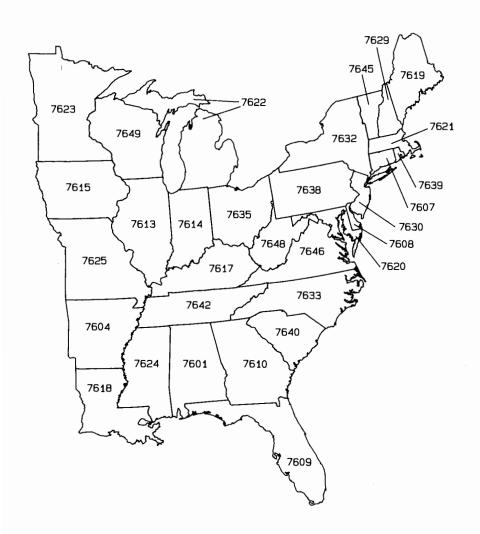

mple Maps #1 disc. To display the map, load "US-2-M".

## U.S. Maps - Medium Resolution States Scaled to Regions



Each of the medium-resolution state symbols pictured above is scaled to one of the six regions. To build a regional map or a portion thereof, combine the symbols as explained in the introduction to the U.S. Maps library.

## U.S. Maps - Medium Resolution States Scaled to Regions



Northeast



Maps of each of the regions pictured above and three other regional alignments are saved as Diagraph files on the Sample Maps #1 disc. For example, to display a map of the Northeast region, load "R-5-H". See page 6-46 for a listing of the region maps.

## U.S. Maps - High Resolution States Scaled to State Boundaries



### U.S. Maps - High Resolution States Scaled to State Boundaries



Each of the high-resolution state symbols pictured above is scaled to the state boundaries. They are intended for use on an individual basis and are presented here in combination for identification purposes only.

A high-resolution map of each state, with the names of each of the cities is saved as a Diagraph file on the Sample Maps #2 disc. To display a state map, load "S-XX-H" substituting the two character abbreviation of the state for XX in the Filename field.

## U.S. Maps - High Resolution States Scaled to the U.S.



### U.S. Maps - High Resolution States Scaled to the U.S.



Each of the high-resolution state symbols pictured above is scaled to the outline of the U.S. To build a map of the U.S. or a portion thereof, combine the symbols as explained in the introduction to the U.S.