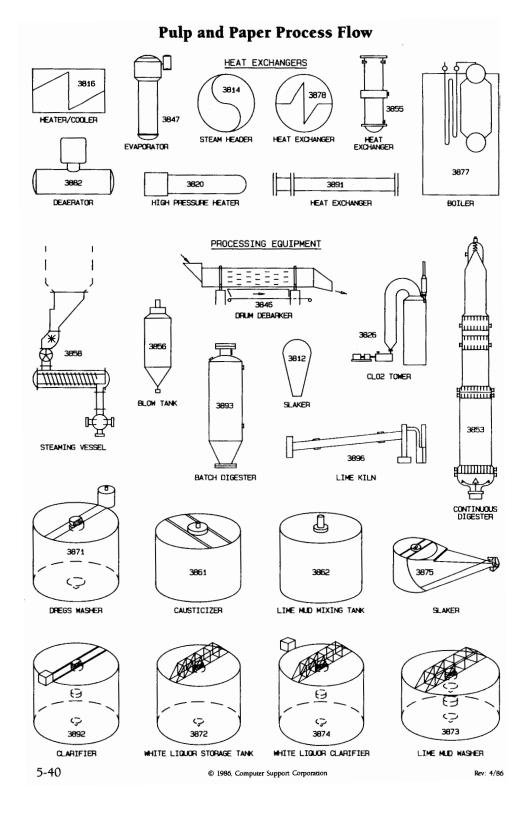

### Optional Symbol Libraries

In addition to the 1500 symbols included with Diagraph, several thousand other symbols are also available.

The optional symbols are organized into the following libraries: More Icons (1 through 6), Holidays & Seasons, More Pictorials, Electronics & Logic, EDP Equipment, Space, Agriculture, Pulp & Paper, Portrait Gallery, Chemical & Process Flow, Vehicles and Heavy Equipment and U.S. Maps.