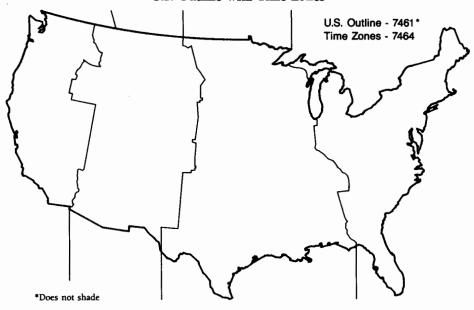

e Maps #1 disc. To display the map, load "US-2-L".

## U.S. Maps - Low Resolution States Scaled to Regions



Each of the low-resolution state symbols pictured above is scaled to one of the six regions. To build a regional map or a portion thereof, combine the symbols as explained in the introduction to the U.S. Maps library.

### U.S. Maps - Low Resolution States Scaled to Regions

#### Northeast



Maps of each of the regions pictured above and three other regional alignments are saved as Diagraph files on the Sample Maps #1 disc. To display a map of the Northeast region, load "R-5-H". See the Sample Maps section titled Regions for a listing of the other region maps.

## U.S. Maps - Medium Resolution U.S. Outline with State Lines and City Indicators



#### U.S. Outline with Time Zones



6-24

© 1986, Computer Support Corporation

Rev: 4/86

### U.S. Maps - Medium Resolution U.S. Outline with Drop Shadow 1



### U.S. Outline with Drop Shadow 2



© 1986, Computer Support Corporation

## U.S. Maps - Medium Resolution States Scaled to State Boundaries



\*Alaska does not shade

6-26

© 1986, Computer Support Corporation

Rev: 4/86

## U.S. Maps - Medium Resolution States Scaled to State Boundaries



Each of the medium-resolution state symbols pictured above is scaled to the state boundaries. They are intended for use on an individual basis and are presented here in combination for identification purposes only.

A high-resolution map of each state, along with the names of major cities is saved as a Diagraph file on the Sample Maps #2 disc. To display a state map, load "S