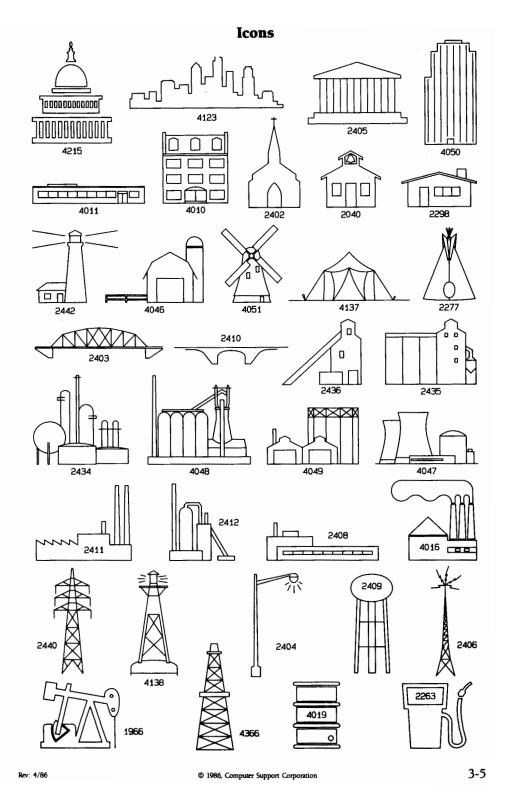

# Symbol Index Symbol Index

| Description              | Number | Lib. | Page | Description           | Number           | Lib. | Page |
|--------------------------|--------|------|------|-----------------------|------------------|------|------|
| Account Current (%)      | 2032   |      | 3-1  | CRT Personal Computer | 1970             |      | 3-9  |
| Airplanes                |        |      |      | Caduceus              | 4052             |      | 3-7  |
| Commercial Jet           | 2018   |      | 3-6  | Camera, Movie         |                  |      | 3-6  |
| Fighter                  |        |      | 3-6  | Capitol Building      |                  |      | 3-5  |
| Swept-Wing Bomber        |        |      | 3-6  | Care Of (%)           |                  |      | 3-1  |
| Trainer, Jet             |        |      | 3-6  | Cargo Ship            | 1947             |      | 3-6  |
| Airport Sign             | 4067   |      | 3-3  | Cat                   |                  |      | 3-7  |
| Ampersand (&z)           | 2669   |      | 3-1  | Cent Sign (¢)         |                  |      | 3-1  |
| Angle (Notation)         | 1708   |      | 3-2  | Chair, Secretarys     | 2276             |      | 3-9  |
| Animals                  |        |      |      | Chemical              |                  |      |      |
| Cat                      |        |      | 3-1  | Glassware             |                  |      | 3-6  |
| Chicken                  |        |      | 3-7  | Plant                 |                  |      | 3-5  |
| Cow                      |        |      | 3-7  | Plant                 |                  |      | 3-5  |
| Deer (Stag)              |        |      | 3-7  | Chicken               | 4071             |      | 3-7  |
| Dog, Puppy               |        |      | 3-7  | Child                 |                  |      |      |
| Dog, Terrier             |        |      | 3-7  | Boy                   |                  |      | 3-7  |
| Donkey                   |        |      | 3-7  | Girl                  |                  |      | 3-7  |
| Elephant                 |        |      | 3-7  | Church                |                  |      | 3-5  |
| Hen                      |        |      | 3-7  | City Skyline          | 4123             |      | 3-5  |
| _ Mule                   |        |      | 3-7  | Clock                 |                  |      |      |
| Approximately Equals (≈) | 1701   |      | 3-2  | Alarm                 |                  |      | 3-9  |
| Asterisk (*)             | 2029   |      | 3-1  | Round                 |                  |      | 3-9  |
| Asterisk (8 points)      |        |      | 3-1  | Square                |                  |      | 3-9  |
| At (@)                   |        |      | 3-2  | Clothing              |                  |      | 3-7  |
| Atomic Power             |        |      | 3-6  | Clover Leaf           |                  |      | 3-8  |
| Atomic Power Plant       |        |      | 3-5  | Commas                |                  |      | 3-1  |
| Automobiles, Simple      |        |      | 3-6  | Computer              |                  |      |      |
| Ax                       | 4457   |      | 3-8  | Paper                 | 1495             |      | 3-9  |
| Balance Scale            |        |      |      | Terminal              |                  |      | 3-9  |
| Equal                    | 4005   |      | 3-7  | Congruent (≈)         | 1701             |      | 3-2  |
| Unequal                  | 4006   |      | 3-7  | Copyright (©)         | 2744             |      | 3-2  |
| Barrel                   |        |      | 3-5  | Courthouse            | 2405             |      | 3-5  |
| Barrier (Road Signs)     |        |      | 3-4  | Cow                   | 4070             |      | 3-7  |
| Bars, Jail               |        |      | 3-7  | Cup, Trophy           | 4027             |      | 3-7  |
| Bed                      |        |      | 3-8  | Dagger (Notation)     |                  |      |      |
| Beer Mug                 |        |      | 3-8  | Double (‡)            |                  |      | 3-2  |
| Bicycle                  |        |      | 3-6  | _ Single (†)          | 2038             |      | 3-1  |
| Blast Furnaces           |        |      | 3-5  | Dash (–)              |                  |      | 3-2  |
| Border (Stamp)           | 1496   |      | 3-9  | Deer                  |                  |      | 3-7  |
| Bow and Arrow            |        |      | 3-8  | Desks, Six-Drawer     |                  |      | 3-9  |
| Boy                      |        |      | 3-7  | Destroyer (Ship)      | 201 <del>4</del> |      | 3-6  |
| Brace ({})               |        |      | 3-2  | Diskette              |                  |      |      |
| Bracket ([])             | 2132   |      | 3-2  | Drive                 |                  |      | 3-9  |
| Bracket/Parenthesis (()) | 2131   |      | 3-2  | 31/2 Inch             |                  |      | 3-9  |
| Bridge                   |        |      |      | 51/4 Inch             |                  |      | 3-9  |
| Simple                   |        |      | 3-5  | Division (÷)          |                  |      | 3-2  |
| Trestle                  |        |      | 3-5  | Documents             | 1982             |      | 3-9  |
| Broadax                  | 2437   |      | 3-8  | Dog                   |                  |      |      |
| Building                 |        |      |      | Рирру                 |                  |      | 3-7  |
| Barn                     |        |      | 3-5  | Terrier               | 2272             |      | 3-7  |
| Capitol                  | 4215   |      | 3-5  | Dollar Signs          |                  |      | _    |
| Church                   |        |      | 3-5  | One Bar               |                  |      | 3-1  |
| Courthouse               |        |      | 3.5  | Two Bars              |                  |      | 3-1  |
| Factory, Heavy Industry  | 2411   |      | 3-5  | Dolly (Hand Truck)    |                  |      | 3-8  |
| Factory, Light Industry  | 2408   |      | 3-5  | Donkey                |                  |      | 3-7  |
| Factory, w/Smoke         | 4016   |      | 3-5  | Door                  |                  |      | 3-8  |
| Grain Elevator           |        |      | 3-5  | Double Dagger (‡)     |                  |      | 3-1  |
| House                    |        |      | 3-5  | Drum (55 Gallon)      |                  |      | 3-5  |
| Lighthouse               |        |      | 3-5  | Eight Ball            |                  |      | 3-7  |
| Mine Head                | 2436   |      | 3-5  | Electric Socket       |                  |      | 3-8  |
| Nuclear Power Plant      |        |      | 3-5  | Elephant              | 4057             |      | 3-7  |
| Office, One Story        | 4011   |      | 3-5  | Engine                | 1045             |      |      |
| Rowhouse                 |        |      | 3-5  | Modern                |                  |      | 3-6  |
| Schoolhouse              |        |      | 3-5  | Steam                 | 4098             |      | 3-6  |
| Skyscraper               | 4050   |      | 3-5  | Envelope              | 2225             |      |      |
| Windmill                 | 4051   |      | 3-5  | Back                  |                  |      | 3-9  |
| City Chyline             | 4133   |      | 2 =  | Front                 |                  |      | 3.9  |
| City Škyline             | 4123   |      | 3-5  | Equals (=)            |                  |      | 3-2  |
| Refinery                 |        |      | 3-5  | _ 3-D                 | 1718             |      | 3-2  |
| Buoy w/Light             |        |      | 3-5  | Erlenmeyer Flask      | 4201             |      | 3-6  |
| Bus                      | 2441   |      | 3-6  | Exclamation Point     |                  |      |      |
| Buzz Saw                 | 4171   |      | 3-6  | 3-D                   | 1720             |      | 3-2  |

# Signs and Icons, continued

| Description               | Number            | Lib. | Page | Description              | Number | Lib. | Page |
|---------------------------|-------------------|------|------|--------------------------|--------|------|------|
| Block                     | 1506              |      | 3-1  | Microphone               | 2299   |      | 3-6  |
| Round                     | 2130              |      | 3-1  | Microscope               | 2043   |      | 3-6  |
| Executioner's Ax          | 2437              |      | 3-8  | Mine Head                | 2436   |      | 3-5  |
| Extinguisher, Fire        | 2413              |      | 3-8  | Miner's Helmet           | 2424   |      | 3-7  |
| Faces                     |                   |      |      | Minus (-)                |        |      | 3-2  |
| Cartoon Form              |                   |      | 3-7  | Missiles                 |        |      | 3-6  |
| Profile                   |                   |      | 3-7  | Modem                    | 1973   |      | 3-9  |
| Family                    |                   |      | 3-7  | Money, International     | 4451   |      | 3-8  |
| Farm                      |                   |      | 3-5  | Movie Camera             |        |      | 3-6  |
| Female Symbol             |                   |      | 3-2  | Mule                     |        |      | 3-7  |
| File Cabinet              |                   |      | 3-9  | Multiplication (×)       |        |      | 3-2  |
| Fire                      | 2449              |      | 3-8  | Music                    | 4015   |      | 3-8  |
| Fire Extinguisher         |                   |      | 3-8  | Not Equal                |        |      | 3-2  |
| Flag                      | 1944              |      | 3-8  | Notation                 |        |      | 3-1  |
| Waving                    |                   |      | 3-8  | Notes, Music             |        |      | 3-8  |
| Flame                     | 2249              |      | 3-8  | Nuclear Power Plant      |        |      | 3-5  |
| Food Service Sign         | 4088              |      | 3-3  | Number Sign (#)          | 2028   |      | 3-1  |
| Forms                     | 2212              |      | 3-9  | 3-D                      | 4040   |      | 3-2  |
| Four Leaf Clover          | 19 <del>4</del> 8 |      | 3-8  | Office Building          |        |      |      |
| Frames, Sign              |                   |      | 3-3  | One Story                |        |      | 3-5  |
| Gas Plant                 |                   |      | 3-5  | Skyscraper               | 4050   |      | 3-5  |
| Gasoline Pump             |                   |      | 3-5  | Oil                      |        |      |      |
| Gavel                     |                   |      | 3-7  | Derrick                  |        |      | 3-5  |
| Gears                     | 4061              | ٠.   | 3-6  | Pump                     | 1966   |      | 3-5  |
| Girl                      | 2283              | ٠.   | 3-7  | Refinery                 |        |      | 3-5  |
| Globe                     |                   |      |      | Rig                      |        |      | 3-5  |
| w/Grid                    |                   |      | 3-9  | Ounce (oz)               | 2792   |      | 3-1  |
| w/Meridian Lines          |                   |      | 3-9  | Pad and Pencil           | 2296   |      | 3-9  |
| Grain Elevator            | 2 <del>4</del> 35 |      | 3-5  | Paint Brush and Can      | 2419   |      | 3-8  |
| Gun                       |                   |      |      | Pamphlet                 | 1526   |      | 3-9  |
| Pistol                    | 2285              |      | 3-8  | Paper                    |        |      |      |
| Rifle                     | 2712              |      | 3-8  | Computer                 |        |      | 3.9  |
| Hand Truck (Dolly)        |                   |      | 3-8  | Folded                   |        |      | 3.9  |
| Hard Hat                  | 2290              |      | 3-7  | Pad w/Pencil             |        |      | 3-9  |
| Hat                       |                   |      |      | Pages Lifted             |        |      | 3-9  |
| Miner's Helmet            |                   |      | 3-7  | Torn                     |        |      | 3-9  |
| Top                       |                   |      | 3-7  | Paragraph (¶)            |        |      | 3-2  |
| Head (Profile)            |                   |      | 3-7  | Parenthesis ( () )       |        |      | 3-2  |
| Heads, Cartoon            |                   |      | 3-7  | Parenthesis/Bracket (()) | . 2131 |      | 3-2  |
| Heart                     |                   |      | 3-7  | Pennant                  |        |      |      |
| Helicopter                |                   |      | 3-6  | One Point                |        |      | 3-8  |
| Hen                       |                   |      | 3-7  | Swallowtail              |        |      | 3-8  |
| House                     |                   |      | 3-5  | People                   |        |      | 3-7  |
| Hyphen (-)                |                   |      | 3-2  | Boy                      |        |      | 3-7  |
| I-Beam Cross Section      |                   |      | 3-6  | Family                   |        |      | 3-7  |
| lcons                     |                   |      | 3-5  | Girl                     |        |      | 3-7  |
| In/Out Basket             |                   |      | 3-9  | Judge                    | 4029   |      | 3-7  |
| Infinity (Notation)       |                   |      | 3-2  | Man                      |        |      | 3-7  |
| Integral (f)              | 1714              |      | 3-2  | Person (Symbolic)        |        |      | 3-7  |
| Jail                      | 4002              |      | 3-7  | Woman                    | . 2284 |      | 3-7  |
| Judge                     | 4029              |      | 3-7  | Woman                    |        |      | 3-7  |
| Keyhole                   | 4073              |      | 3-7  | Per Thousand (Notation)  |        |      | 3-1  |
| Ladle, Steel Mill         |                   |      | 3-6  | Percent (%)              |        |      | 3-1  |
| Lamp                      |                   |      | 3-8  | Person                   |        |      | 3-7  |
| Leaf, Maple               |                   |      | 3-8  | Phone                    |        |      | 3-9  |
| Less Than (<)             |                   |      | 3-2  | Ρί (π)                   | . 1712 |      | 3-2  |
| Less Than or Equal To (≤) | 1707              |      | 3-2  | Pick and Shovel          |        |      | 3-6  |
| Lighted Buoy              | 4138              |      | 3-5  | Pistol                   |        |      | 3-8  |
| Lighthouse                |                   |      | 3-5  | Plane, Wood              |        |      | 3-6  |
| Lock, Keyhole             | 4073              |      | 3-7  | Planet w/Rings           | . 1741 |      | 3-6  |
| Locomotive                |                   |      |      | Plus (+)                 | . 1705 |      | 3-2  |
| Modern                    |                   |      | 3-6  | 3-D                      |        |      | 3-2  |
| Steam                     | 4098              |      | 3-6  | Plus or Minus (±)        | . 1715 |      | 3-2  |
| Loving Cup (Trophy)       | 4027              |      | 3-7  | Pound                    | 2020   |      | ٠.   |
| Magnet                    | . 1578            |      | 3-7  | (#)                      |        |      | 3-1  |
| Magnifying Glass          | 4368              |      | 3-8  | 3-D                      |        |      | 3-2  |
| Male Symbol               | 1710              |      | 3-2  | (lb.)                    |        |      | 3-1  |
| Man                       | . 2282            |      | 3-7  | Sterling (Notation)      |        |      | 3-1  |
| (Symbolic)                |                   |      | 3-7  | Power Plant, Nuclear     | . 4047 |      | 3-5  |
| Maple Leaf                |                   |      | 3-8  | Prescription (I)         | . 1716 |      | 3-2  |
| Medal                     |                   |      | 3-7  | Printer                  | 1076   |      |      |
| Medical Logo (Caduceus)   | . 4052            |      | 3-7  | 3-D                      | . 1978 |      | 3-9  |

3-ii

# Signs and Icons, continued

| Description              | Number       | Lib. | Page       | Description              | Number           | Lib. | Page            |
|--------------------------|--------------|------|------------|--------------------------|------------------|------|-----------------|
| Simple                   | 1977         |      | 3-9        | No Right Turn            | 1911             |      | 3-4             |
| Profile, Human Head      | 1969         |      | 3-7        | No Smoking               | 4055             |      | 3-3             |
| Pump                     |              |      |            | No Trucks                |                  |      | 3-4             |
| Gasoline                 | 2263         |      | 3-5        | No U-Turn                |                  |      | 3-4             |
| Oil Well                 | 1966         |      | 3-5        | One Way                  | 1929             |      | 3-4             |
| Question Mark            | 1505         |      | 3-1        | Parking Permitted        |                  |      | 3- <del>4</del> |
| 3-D                      | 2731         |      | 3-2        | Pedestrian Crossing      |                  |      | 3-4             |
| Tapered                  | 1583         |      | 3-1        | Picnic Area              |                  |      | 3-3             |
| Quotation Marks          |              |      | 3-1        | Prohibited (Generic)     |                  |      | 3-3             |
| Radio                    |              |      |            | Radiation                |                  |      | 3-3             |
| Tower                    |              |      | 3-5        | Railroad                 |                  |      | 3-4             |
| Modern                   | 2288         |      | 3-6        | Railroad Crossing        |                  |      | 3-4             |
| Old-Fashioned            | 2048         |      | 3-8        | Restaurant               |                  |      | 3-3             |
| Railroad                 |              |      |            | Riverbank                | 1999             |      | 3-3             |
| Car                      |              |      | 3-6        | Road Curves              | 1902             |      | 3-4             |
| Engine, Modern           |              |      | 3-6        | Road Narrows             | 1994             |      | 3-4             |
| Engine, Steam            |              |      | 3-6        | Road Splits              |                  |      | 3-4             |
| Reactor                  |              |      | 3-5        | Road Turns               | 1956             |      | 3-4             |
| Refinery                 |              |      | 3-5        | S-Curve                  |                  |      | 3-4             |
| Refrigerator             |              |      | 3-8        | School Crossing          | 4135             |      | 3-3             |
| Registered Trademark (®) |              |      | 3-2        | Secondary Road           | 1955             |      | 3-4             |
| Rifle                    | 2712         |      | 3-8        | Slippery When Wet        |                  |      | 3-4             |
| Rockets                  |              |      | 3-6        | Stop                     |                  |      | 3-4             |
| Rowhouse                 | 4010         |      | 3-5        | Taxi                     |                  |      | 3-3             |
| Sailboat                 | 2045         |      | 3-6        | Telephone                | 3392             |      | 3-3             |
| Satellite                |              |      | 3-6        | Three-Way                | 1907             |      | 3-4             |
| Saturn                   | 1741         |      | 3-6        | Train Stop.              | 4084             |      | 3-3             |
| Scale                    | 4005         |      | 2 -        | U.S. Highway             | 1630             |      | 3-3             |
| Balanced                 | 4005<br>4006 |      | 3-7<br>3-7 | Wear Goggles             | . 4087<br>. 1903 |      | 3-3<br>3-4      |
| Unbalanced               | 2040         |      |            | Winding Road             |                  |      | 3-4             |
| Schoolhouse              |              |      | 3-5<br>3-9 | Y-Intersection           |                  | ٠.   | 3-4             |
| Scroll                   |              |      | 3-1        | Sink                     |                  |      | 3-8             |
| Section Mark (§)         |              |      | 3-8        | Skull and Crossbones     |                  |      | 3-8             |
| Ship                     | 1710         |      | 3-0        | Skyscraper               |                  |      | 3-5             |
| Cargo                    | 1947         |      | 3-6        | Socket, Electrical       | 2264             |      | 3-8             |
| Destroyer                |              |      | 3-6        | Square Root (V)          | 1711             |      | 3-2             |
| Shovel and Pick          |              |      | 3-6        | Stag (Deer)              | 4082             |      | 3-7             |
| Sigma (Σ)                |              |      | 3-2        | Stamp, Postage           |                  |      | 3-8             |
| Sign Borders             |              |      | 3-3        | Stapler                  |                  |      | 3-8             |
| Signal Light             | 1926         |      | 3-4        | Steam Engine             |                  |      | 3-6             |
| w/Arrow                  |              |      | 3-4        | Steel Mill Ladle         |                  |      | 3-6             |
| Signs                    |              |      |            | Sterling, Pound (Sign)   | . 2039           |      | 3-1             |
| Airport                  |              |      | 3-3        | Stool                    |                  |      | 3-8             |
| Baggage                  |              |      | 3-3        | Streetlamp               |                  |      | 3-5             |
| Bar                      |              |      | 3-3        | Submarine                | . 2013           |      | 3-6             |
| Barrier                  |              |      | 3-4        | Sun                      |                  |      | 3-6             |
| Bus Stop                 |              |      | 3-3        | Surveyor's Transit       |                  |      | 3-6             |
| Construction             |              |      | 3-3        | <u>TV.</u>               |                  |      | 3-9             |
| Danger!                  |              |      | 3-3        | Table                    |                  |      | 3-8             |
| Directional              |              |      | 3-4        | Tape Dispenser           |                  |      | 3-9             |
| Do Not Enter             |              |      | 3-4        | Telephone                |                  |      | 3-9             |
| Electrical Danger        |              |      | 3-3        | Television               |                  |      | 3-9             |
| Elevator                 |              |      | 3-3        | Tent                     |                  | . ,  | 3-5             |
| Explosives               |              |      | 3-3        | Tepee                    |                  |      | 3-5             |
| Falling Rocks            |              |      | 3-3        | Terminals CRT            |                  |      | 3-9             |
| Fire Hazard              |              |      | 3-3        | Test Tube                | . 4020           |      | 3-6             |
| First Aid                |              |      | 3-3        | Tools                    | 2427             |      |                 |
| Flammable                |              |      | 3-3        | Ax                       |                  |      | 3-8             |
| Food Service             |              |      | 3-3<br>3-3 | Buzz Saw                 |                  |      | 3-6<br>3-7      |
| Handicapped              |              |      | 3-3        | Magnet                   |                  |      | 3-8             |
| Information              |              |      | 3-3<br>3-4 | Pick and Shovel          |                  |      | 3-8             |
| Interstate Highway       |              |      | 3-3        | Plane, Wood              |                  |      | 3-6             |
| Keep Right               |              |      | 3-3<br>3-4 | Surveyor's Transit       |                  |      | 3-6             |
| Left Turn                |              |      | 3.4        | Top Hat                  |                  |      | 3-7             |
| Left Turn or Straight    |              |      | 3.4        | Tractor w/Driver         | 4099             |      | 3-6             |
| Median Ahead             |              | • •  | 3-4        | Transistor Radio         |                  |      | 3-6             |
| Merging Traffic.         |              |      | 3-4        | Transit                  |                  |      | 3-6             |
| No Bridge                |              |      | 3-3        | Transmission Tower       |                  |      | 3-5             |
| No Lest Turn             | . 1909       |      | 3-4        | Transmitter Tower, Radio |                  |      | 3-5             |
| No Parking               |              |      | 3-4        | Trash                    |                  |      |                 |
|                          |              |      | ٠.         | *****                    |                  |      |                 |

# Signs and Icons, continued

| Description       | Number | Lib. | Page |
|-------------------|--------|------|------|
| Basket (Door/Lid) | . 2044 |      | 3-8  |
| Can               | . 2281 |      | 3-8  |
| Tree              | . 2270 |      | 3-8  |
| Tree, Evergreen   | . 2266 |      | 3-8  |
| Trestle Bridge    |        |      | 3-5  |
| Trophy Cup        |        |      | 3-7  |
| Vial              | . 4020 |      | 3-6  |
| Water Tower       |        |      | 3-5  |
| Windmill          |        |      | 3-5  |
| Woman             |        |      | 3-7  |
| Woman             |        |      | 3-7  |
| Wood Plane        |        |      | 3-6  |
| World             |        |      |      |
| w/Grid            | . 4036 |      | 3-9  |
| w/Meridians       | . 4037 |      | 3-9  |
| Yen Sign          |        |      | 3-1  |