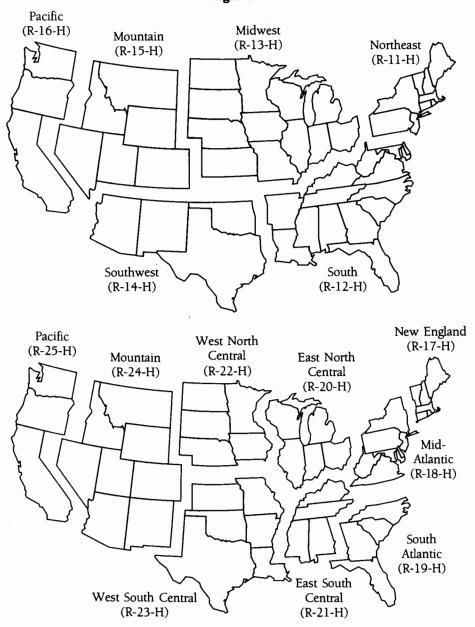

### Optional Symbol Libraries

In addition to the 1500 symbols included with Diagraph, several thousand other symbols are also available.

The optional symbols are organized into the following libraries: More Icons (1 through 6), Holidays & Seasons, More Pictorials, Electronics & Logic, EDP Equipment, Space, Agriculture, Pulp & Paper, Portrait Gallery, Chemical & Process Flow, Vehicles and Heavy Equipment and U.S. Maps.