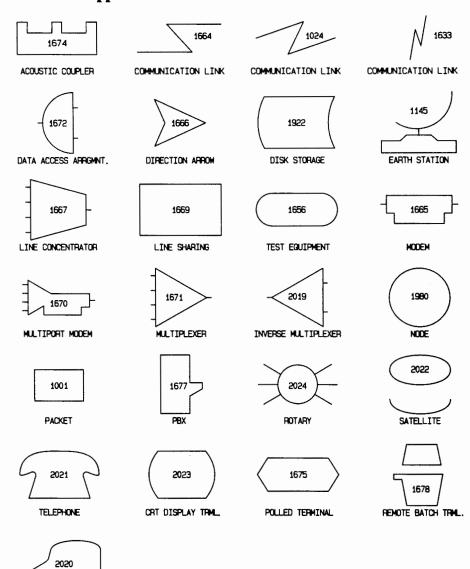

### Applications

- · Organizational Charts
- · Pie, Bar &r Line Charts
- Data Processing Flowcharts
- Communications Flowcharts
- Office Layout
- Networks
- An index of the symbols in alphabetical order appears in each section and at the back of the handbook. Many of the entries are cross-referenced so that you can find the symbol number by looking under any one of several different descriptions.