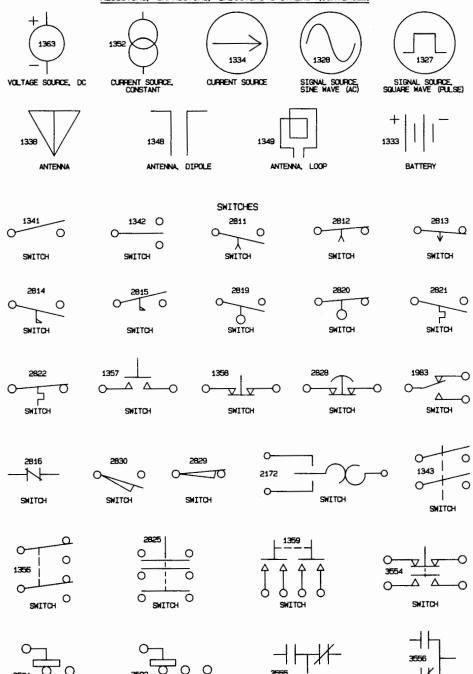

### Optional Symbol Libraries

In addition to the 1500 symbols included with Diagraph, several thousand other symbols are also available.

The optional symbols are organized into the following libraries: More Icons (1 through 6), Holidays & Seasons, More Pictorials, Electronics & Logic, EDP Equipment, Space, Agriculture, Pulp & Paper, Portrait Gallery, Chemical & Process Flow, Vehicles and Heavy Equipment and U.S. Maps.