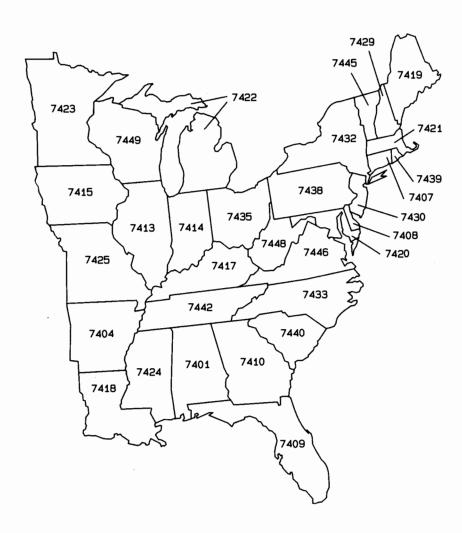

### Optional Symbol Libraries

In addition to the 1500 symbols included with Diagraph, several thousand other symbols are also available.

The optional symbols are organized into the following libraries: More Icons (1 through 6), Holidays & Seasons, More Pictorials, Electronics & Logic, EDP Equipment, Space, Agriculture, Pulp & Paper, Portrait Gallery, Chemical & Process Flow, Vehicles and Heavy Equipment and U.S. Maps.