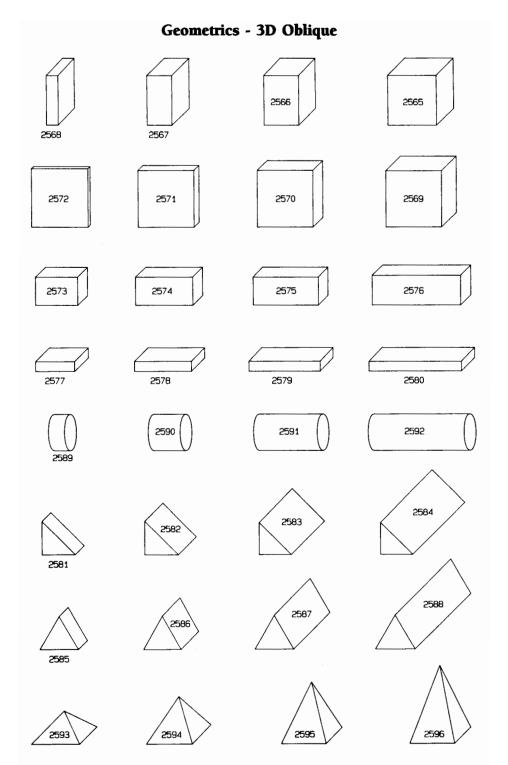

# **2** Geometrics

## Symbol Index

| Description                                       | Number Lib.  | Page       |
|---------------------------------------------------|--------------|------------|
| Angle                                             |              |            |
| Acute                                             | 2617         | 2-1        |
| Right                                             | 2620         | 2-1        |
| Angles                                            |              | 2-1        |
| Arc (90 degrees)                                  | 2624         | 2-1        |
| Arches                                            |              | 2-3        |
| Arcs                                              | 3323         | 2-1<br>2-1 |
| Bell Curve                                        | 1003         | 2-1        |
| Circle                                            |              | 2-1        |
| Cones                                             |              | 2.7        |
| Cones<br>Convex Lens<br>Cosine/Sine Curve         | 2551         | 2-3        |
| Cosine/Sine Curve                                 | 3330         | 2-1        |
| Cross                                             |              |            |
| Narrow                                            | 1684         | 2-3        |
| Wide                                              | 2535         | 2-3        |
| Crosses, 3-D                                      |              | 2-7        |
| Cubes                                             |              | _          |
| Oblique                                           |              | 2-4        |
| Perspective                                       |              | 2-5        |
| Stacked                                           |              | 2-8<br>2-1 |
| Curves                                            |              | 2-1        |
| 3-D Oblique                                       |              | 2-4        |
| 3-D Oblique                                       |              | 2-7        |
| Decagon                                           | 2529         | 2-2        |
| Dumbbell                                          | 2553         | 2-3        |
| Ellipses                                          |              | 2-3        |
| Ellipses Exponential Curve                        | 3324         | 2-1        |
| Exponential, Inverse                              | 3325         | 2-1        |
| Frames, 3-D                                       |              | 2-8        |
| Functions                                         |              |            |
| Bell                                              | 3323         | 2-1        |
| Cubic                                             |              | 2-1        |
| Exponential                                       |              | 2-1        |
| Hyperbolic                                        | 3329         | 2-1        |
| Inverse Exponential                               | 3325<br>3328 | 2-1<br>2-1 |
| Quartic                                           | 3327         | 2-1        |
| Sine/Cosine                                       | 3330         | 2-1        |
| Sine/Cosine                                       | 2644         | 2-1        |
| Gaussian Curve                                    | 3323         | 2-1        |
| Geometrics                                        |              | 2-1        |
| Hexagons                                          |              | 2-2        |
| Lens, Convex                                      | 2551         | 2-3        |
| Line, Single                                      | 2487         | 2-1        |
| Lines                                             |              |            |
| Parallel                                          | 2488         | 2-1        |
| Perpendicular                                     |              | 2-1        |
| Lozenges Oblique, 3-D Geometrics                  |              | 2-3<br>2-4 |
| Octagons                                          |              | 2-2        |
| Octagons Octahedrons                              |              | 2-8        |
| Ovals                                             |              | 2-3        |
| Parabola                                          | 3328         | 2-1        |
| Parabola                                          |              | 2-2        |
| Pentagon                                          |              |            |
| Equilateral                                       | . 2519       | 2-2        |
| 1rregular                                         | . 2520       | 2-2        |
| Irregular                                         |              | 2-1        |
| Perspective, 3-D Geometrics. Polyhedron, 20-Sided | . 2112       | 2-7        |
| Polyhedron, 20-Sided                              | . 2447       | 2-8        |
| Polyhedrons                                       |              | 2-8        |
|                                                   |              | 2-1        |
| Prisms                                            |              | 1 -        |
| 3-D                                               |              | 2-6        |
| Oblique Protractor                                | 2664         | 2-4        |
| Pyramids                                          |              | 2-1        |
| Quadrilaterals                                    |              | 2-7        |
| Rhombus                                           | 1004         | 2-2        |
| Right Angle                                       | 2620         | 2.1        |

| Description       | Number | Lib. | Pag |
|-------------------|--------|------|-----|
| Septagon          | 2523   |      | 2-2 |
| Sine/Cosine Curve | 3330   |      | 2-2 |
| Tetrahedrons      |        |      | 2-8 |
| Tools Protractor  |        |      |     |
| Trapezoids        |        |      | 2-2 |
| Triangle          |        |      |     |
| Equilateral       |        |      | 2-2 |
| Isosceles         |        |      | 2-2 |
| Obtuse            |        |      | 2-2 |
| Right             | 2503   |      | 2-2 |