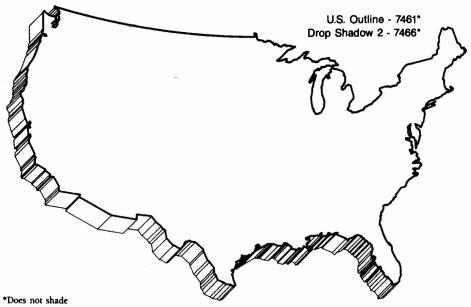

### Optional Symbol Libraries

In addition to the 1500 symbols included with Diagraph, several thousand other symbols are also available.

The optional symbols are organized into the following libraries: More Icons (1 through 6), Holidays & Seasons, More Pictorials, Electronics & Logic, EDP Equipment, Space, Agriculture, Pulp & Paper, Portrait Gallery, Chemical & Process Flow, Vehicles and Heavy Equipment and U.S. Maps.