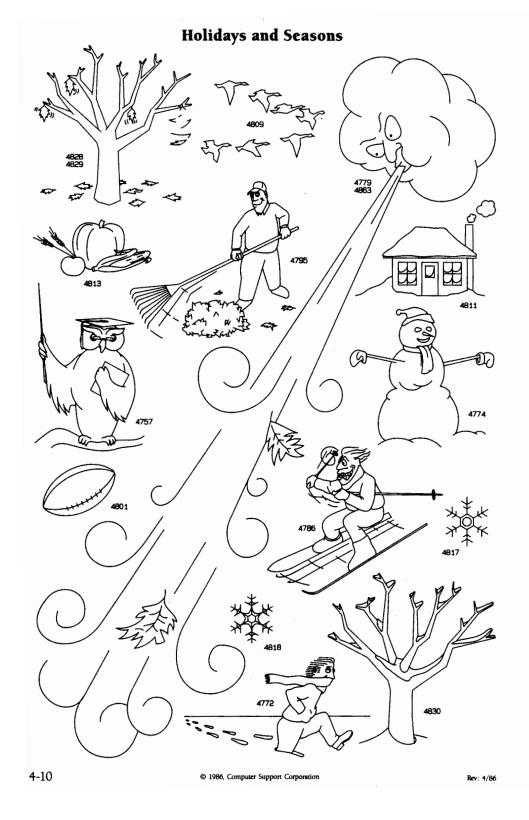

### Optional Symbol Libraries

In addition to the 1500 symbols included with Diagraph, several thousand other symbols are also available.

The optional symbols are organized into the following libraries: More Icons (1 through 6), Holidays & Seasons, More Pictorials, Electronics & Logic, EDP Equipment, Space, Agriculture, Pulp & Paper, Portrait Gallery, Chemical & Process Flow, Vehicles and Heavy Equipment and U.S. Maps.