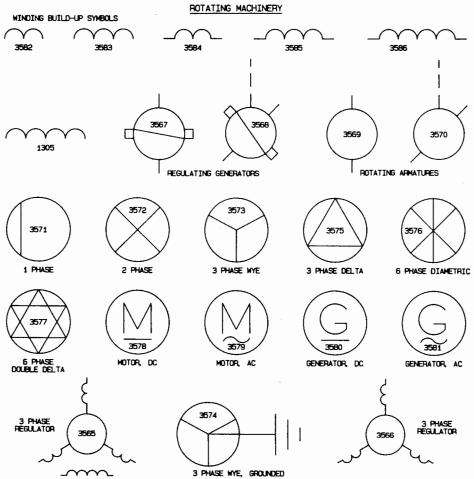

### Optional Symbol Libraries

In addition to the 1500 symbols included with Diagraph, several thousand other symbols are also available.

The optional symbols are organized into the following libraries: More Icons (1 through 6), Holidays & Seasons, More Pictorials, Electronics & Logic, EDP Equipment, Space, Agriculture, Pulp & Paper, Portrait Gallery, Chemical & Process Flow, Vehicles and Heavy Equipment and U.S. Maps.