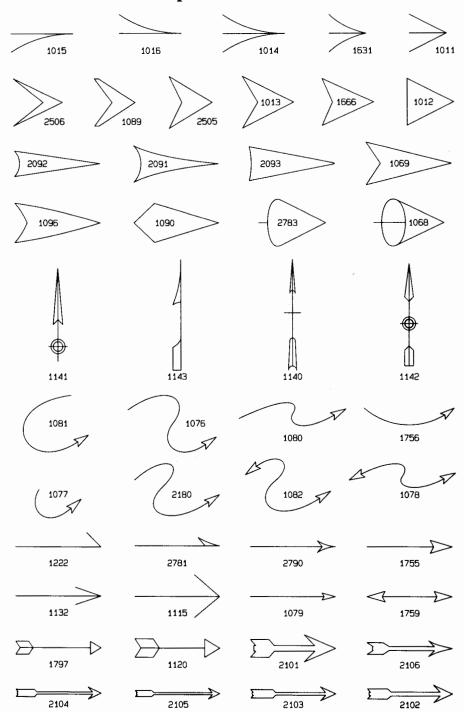

## Graphic Aids - Arrows

Rev: 4/86

© 1986, Computer Support Corporation

1-3

## Graphic Aids - Arrows

1-4

© 1986, Computer Support Corporation

Rev: 4/86

Rev: 4/86

© 1986, Computer Support Corporation

1-5

## Graphic Aids - Arrows

## Symbol Index

| Description                                                          | Number       | Lib. | Page        |
|----------------------------------------------------------------------|--------------|------|-------------|
| Accents (Graphic Aids)                                               |              |      | 1-1         |
| Arrowheads                                                           |              |      | 1-3         |
| Arrows                                                               |              |      | 1-3         |
| 3-D                                                                  |              |      | 1-6         |
| Multidirectional                                                     |              |      | 1-6         |
| Balloons, Word                                                       |              |      | 1-14        |
| Banners                                                              |              |      | 1.7         |
| Bass Clef                                                            | 1749         |      | 1-1         |
| Border                                                               |              |      |             |
| Curled Edge                                                          | 1547         |      | 1-13        |
| Parchment                                                            | 1937         |      | 1-9         |
| Scroll                                                               | 3381         |      | 1-9         |
| Borders, Page                                                        |              |      | 1-9         |
| Boxes Check Mark Club (Playing Card)                                 | 1206         |      | 1-8         |
| Check Mark                                                           | 1296<br>1904 |      | 1-1<br>1-1  |
| Club (Playing Card)                                                  | 1904         |      | 1-3         |
| Compass Rose . ,                                                     |              |      | 1-1         |
| Cross Hairs                                                          | 1928         |      | 1-1         |
| Diamonds (Accents)                                                   | 1920         |      | 1-1         |
| Dingbats (Accents)                                                   |              | • •  | 1-1         |
| Dollar Signs Text Block                                              | 1057         |      | 1-13        |
| Dronlet                                                              | 2598         |      | 1-1         |
| Droplet<br>Eighth Note (Music)<br>Eighth Notes (Music)<br>Explosions | 1753         |      | 1-1         |
| Fighth Notes (Music)                                                 | 1748         | • •  | î-î         |
| Explosions                                                           |              |      | î-î0        |
| Frames (Page Borders)                                                |              |      | 1-9         |
| Frames (Page Borders)                                                | 2730         |      | 1-2         |
| Half Moon                                                            | 4086         |      | 1-2         |
| Half Moon                                                            | 1752         |      | 1-1         |
| Hand, Pointing.<br>Heart (Playing Card).                             | 1121         |      | 1-6         |
| Heart (Playing Card)                                                 | 1581         |      | 1-1         |
| Highlight (Whorl)                                                    | 1932         |      | 1-2         |
| Highlight (Whorl)                                                    | 1799         |      | 1-2         |
| Lightning Bolt                                                       |              |      |             |
| Curved                                                               | 2053         |      | 1-2         |
| Straight                                                             | 2052         |      | 1-2         |
| Message (Bulletin Board)                                             | 2663         |      | 1-13        |
| Moon                                                                 |              |      |             |
| First Quarter                                                        | 4086         |      | 1-2         |
| Third Quarter                                                        | 2730         |      | 1-2         |
| Musical Notes                                                        | 3663         |      | 1-1         |
| Note (Bulletin Board)                                                | 2663         |      | 1-13<br>1-1 |
| Notes, Music (Individual)                                            | 4196         |      | 1-1         |
| Page Porders                                                         | 4190         |      | 1-9         |
| Page Borders                                                         | 1547         |      | 1-13        |
| Parchment (Border)                                                   | 1937         |      | 1.9         |
| Pinwheels                                                            | 1931         |      | 1.2         |
| Pinwheels                                                            | 1549         |      | 1-10        |
| Quarter Note (Music)                                                 | 1753         |      | 1-1         |
| Radiation                                                            | 1598         |      | 1-1         |
| Registration Marks                                                   |              |      | 1-1         |
| Scroll (Page Borders)                                                | . 3381       |      | 1-9         |
| Signboard                                                            | 3382         |      | 1.9         |
| Snowflake                                                            | 1553         |      | 1-2         |
| Spade (Playing Card)                                                 | 1934         |      | 1-1         |
| Sparkles                                                             |              |      | 1-2         |
| Spade (Playing Card) Sparkles Spilled Liquid                         | 2743         |      | 1-10        |
| Splashes                                                             |              |      | 1-10        |
| Stars                                                                |              |      | 1-11        |
| Stone Tablets                                                        | 2736         |      | 1-13        |
| Sunrise                                                              | 2720         |      | 1-2         |
| Teardrop                                                             | 2598         |      | 1-1         |
| Text Blocks                                                          |              |      | 1-12        |
| Bulletin Board Note                                                  |              |      | 1-13        |
| Dollar Sign                                                          | 1057         |      | 1-13        |
| Paper (Curled Edge)                                                  | 1547         |      | 1-13        |
| Quotation Marks                                                      | 2116         |      | 1-13        |
| Stone Tablets                                                        | 2736         |      | 1-13        |
| Treble Clef                                                          | 1750         |      | 1-1         |
| Water Droplet                                                        | . 2598       |      | 1-1         |