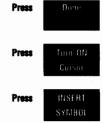

Once the Outline or first Composite symbol is the proper size and in the desired location, from the Design Diagraph level,

Press

Add/Del Symbol

Press

Add Symbol

When the Symbol menu appears at the top of the screen, type the number of the Accent or second Composite symbol.

Press

vone

χi

Press

Turn ON

Press

INSERT SYMBOL

The second Composite or Accent symbol will appear on the screen the exact size of the Outline or first Composite symbol.