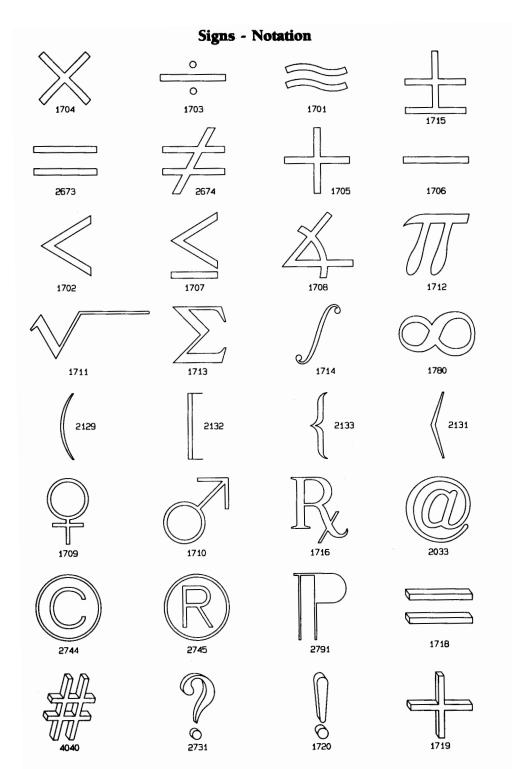

# Symbol Index Symbol Index

| Description              | Number | Lib. | Page | Description           | Number           | Lib. | Page |
|--------------------------|--------|------|------|-----------------------|------------------|------|------|
| Account Current (%)      | 2032   |      | 3-1  | CRT Personal Computer | 1970             |      | 3-9  |
| Airplanes                |        |      |      | Caduceus              | 4052             |      | 3-7  |
| Commercial Jet           | 2018   |      | 3-6  | Camera, Movie         |                  |      | 3-6  |
| Fighter                  |        |      | 3-6  | Capitol Building      |                  |      | 3-5  |
| Swept-Wing Bomber        |        |      | 3-6  | Care Of (%)           |                  |      | 3-1  |
| Trainer, Jet             |        |      | 3-6  | Cargo Ship            | 1947             |      | 3-6  |
| Airport Sign             | 4067   |      | 3-3  | Cat                   |                  |      | 3-7  |
| Ampersand (&z)           | 2669   |      | 3-1  | Cent Sign (¢)         |                  |      | 3-1  |
| Angle (Notation)         | 1708   |      | 3-2  | Chair, Secretarys     | 2276             |      | 3-9  |
| Animals                  |        |      |      | Chemical              |                  |      |      |
| Cat                      |        |      | 3-1  | Glassware             |                  |      | 3-6  |
| Chicken                  |        |      | 3-7  | Plant                 |                  |      | 3-5  |
| Cow                      |        |      | 3-7  | Plant                 |                  |      | 3-5  |
| Deer (Stag)              |        |      | 3-7  | Chicken               | 4071             |      | 3-7  |
| Dog, Puppy               |        |      | 3-7  | Child                 |                  |      |      |
| Dog, Terrier             |        |      | 3-7  | Boy                   |                  |      | 3-7  |
| Donkey                   |        |      | 3-7  | Girl                  |                  |      | 3-7  |
| Elephant                 |        |      | 3-7  | Church                |                  |      | 3-5  |
| Hen                      |        |      | 3-7  | City Skyline          | 4123             |      | 3-5  |
| _ Mule                   |        |      | 3-7  | Clock                 |                  |      |      |
| Approximately Equals (≈) | 1701   |      | 3-2  | Alarm                 |                  |      | 3-9  |
| Asterisk (*)             | 2029   |      | 3-1  | Round                 |                  |      | 3-9  |
| Asterisk (8 points)      |        |      | 3-1  | Square                |                  |      | 3-9  |
| At (@)                   |        |      | 3-2  | Clothing              |                  |      | 3-7  |
| Atomic Power             |        |      | 3-6  | Clover Leaf           |                  |      | 3-8  |
| Atomic Power Plant       |        |      | 3-5  | Commas                |                  |      | 3-1  |
| Automobiles, Simple      |        |      | 3-6  | Computer              |                  |      |      |
| Ax                       | 4457   |      | 3-8  | Paper                 | 1495             |      | 3-9  |
| Balance Scale            |        |      |      | Terminal              |                  |      | 3-9  |
| Equal                    | 4005   |      | 3-7  | Congruent (≈)         | 1701             |      | 3-2  |
| Unequal                  | 4006   |      | 3-7  | Copyright (©)         | 2744             |      | 3-2  |
| Barrel                   |        |      | 3-5  | Courthouse            | 2405             |      | 3-5  |
| Barrier (Road Signs)     |        |      | 3-4  | Cow                   | 4070             |      | 3-7  |
| Bars, Jail               |        |      | 3-7  | Cup, Trophy           | 4027             |      | 3-7  |
| Bed                      |        |      | 3-8  | Dagger (Notation)     |                  |      |      |
| Beer Mug                 |        |      | 3-8  | Double (‡)            |                  |      | 3-2  |
| Bicycle                  |        |      | 3-6  | _ Single (†)          | 2038             |      | 3-1  |
| Blast Furnaces           |        |      | 3-5  | Dash (–)              |                  |      | 3-2  |
| Border (Stamp)           | 1496   |      | 3-9  | Deer                  |                  |      | 3-7  |
| Bow and Arrow            |        |      | 3-8  | Desks, Six-Drawer     |                  |      | 3-9  |
| Boy                      |        |      | 3-7  | Destroyer (Ship)      | 201 <del>4</del> |      | 3-6  |
| Brace ({})               |        |      | 3-2  | Diskette              |                  |      |      |
| Bracket ([])             | 2132   |      | 3-2  | Drive                 |                  |      | 3-9  |
| Bracket/Parenthesis (()) | 2131   |      | 3-2  | 31/2 Inch             |                  |      | 3-9  |
| Bridge                   |        |      |      | 51/4 Inch             |                  |      | 3-9  |
| Simple                   |        |      | 3-5  | Division (÷)          |                  |      | 3-2  |
| Trestle                  |        |      | 3-5  | Documents             | 1982             |      | 3-9  |
| Broadax                  | 2437   |      | 3-8  | Dog                   |                  |      |      |
| Building                 |        |      |      | Рирру                 |                  |      | 3-7  |
| Barn                     |        |      | 3-5  | Terrier               | 2272             |      | 3-7  |
| Capitol                  | 4215   |      | 3-5  | Dollar Signs          |                  |      | _    |
| Church                   |        |      | 3-5  | One Bar               |                  |      | 3-1  |
| Courthouse               |        |      | 3.5  | Two Bars              |                  |      | 3-1  |
| Factory, Heavy Industry  | 2411   |      | 3-5  | Dolly (Hand Truck)    |                  |      | 3-8  |
| Factory, Light Industry  | 2408   |      | 3-5  | Donkey                |                  |      | 3-7  |
| Factory, w/Smoke         | 4016   |      | 3-5  | Door                  |                  |      | 3-8  |
| Grain Elevator           |        |      | 3-5  | Double Dagger (‡)     |                  |      | 3-1  |
| House                    |        |      | 3-5  | Drum (55 Gallon)      |                  |      | 3-5  |
| Lighthouse               |        |      | 3-5  | Eight Ball            |                  |      | 3-7  |
| Mine Head                | 2436   |      | 3-5  | Electric Socket       |                  |      | 3-8  |
| Nuclear Power Plant      |        |      | 3-5  | Elephant              | 4057             |      | 3-7  |
| Office, One Story        | 4011   |      | 3-5  | Engine                | 1045             |      |      |
| Rowhouse                 |        |      | 3-5  | Modern                |                  |      | 3-6  |
| Schoolhouse              |        |      | 3-5  | Steam                 | 4098             |      | 3-6  |
| Skyscraper               | 4050   |      | 3-5  | Envelope              | 2225             |      |      |
| Windmill                 | 4051   |      | 3-5  | Back                  |                  |      | 3-9  |
| City Chyline             | 4133   |      | 2 =  | Front                 |                  |      | 3.9  |
| City Škyline             | 4123   |      | 3-5  | Equals (=)            |                  |      | 3-2  |
| Refinery                 |        |      | 3-5  | _ 3-D                 | 1718             |      | 3-2  |
| Buoy w/Light             |        |      | 3-5  | Erlenmeyer Flask      | 4201             |      | 3-6  |
| Bus                      | 2441   |      | 3-6  | Exclamation Point     |                  |      |      |
| Buzz Saw                 | 4171   |      | 3-6  | 3-D                   | 1720             |      | 3-2  |

# Signs and Icons, continued

| Description               | Number            | Lib. | Page | Description              | Number | Lib. | Page |
|---------------------------|-------------------|------|------|--------------------------|--------|------|------|
| Block                     | 1506              |      | 3-1  | Microphone               | 2299   |      | 3-6  |
| Round                     | 2130              |      | 3-1  | Microscope               | 2043   |      | 3-6  |
| Executioner's Ax          | 2437              |      | 3-8  | Mine Head                | 2436   |      | 3-5  |
| Extinguisher, Fire        | 2413              |      | 3-8  | Miner's Helmet           | 2424   |      | 3-7  |
| Faces                     |                   |      |      | Minus (-)                |        |      | 3-2  |
| Cartoon Form              |                   |      | 3-7  | Missiles                 |        |      | 3-6  |
| Profile                   |                   |      | 3-7  | Modem                    | 1973   |      | 3-9  |
| Family                    |                   |      | 3-7  | Money, International     | 4451   |      | 3-8  |
| Farm                      |                   |      | 3-5  | Movie Camera             |        |      | 3-6  |
| Female Symbol             |                   |      | 3-2  | Mule                     |        |      | 3-7  |
| File Cabinet              |                   |      | 3-9  | Multiplication (×)       |        |      | 3-2  |
| Fire                      | 2449              |      | 3-8  | Music                    | 4015   |      | 3-8  |
| Fire Extinguisher         |                   |      | 3-8  | Not Equal                |        |      | 3-2  |
| Flag                      | 1944              |      | 3-8  | Notation                 |        |      | 3-1  |
| Waving                    |                   |      | 3-8  | Notes, Music             |        |      | 3-8  |
| Flame                     | 2249              |      | 3-8  | Nuclear Power Plant      |        |      | 3-5  |
| Food Service Sign         | 4088              |      | 3-3  | Number Sign (#)          | 2028   |      | 3-1  |
| Forms                     | 2212              |      | 3-9  | 3-D                      | 4040   |      | 3-2  |
| Four Leaf Clover          | 19 <del>4</del> 8 |      | 3-8  | Office Building          |        |      |      |
| Frames, Sign              |                   |      | 3-3  | One Story                |        |      | 3-5  |
| Gas Plant                 |                   |      | 3-5  | Skyscraper               | 4050   |      | 3-5  |
| Gasoline Pump             |                   |      | 3-5  | Oil                      |        |      |      |
| Gavel                     |                   |      | 3-7  | Derrick                  |        |      | 3-5  |
| Gears                     | 4061              | ٠.   | 3-6  | Pump                     | 1966   |      | 3-5  |
| Girl                      | 2283              | ٠.   | 3-7  | Refinery                 |        |      | 3-5  |
| Globe                     |                   |      |      | Rig                      |        |      | 3-5  |
| w/Grid                    |                   |      | 3-9  | Ounce (oz)               | 2792   |      | 3-1  |
| w/Meridian Lines          |                   |      | 3-9  | Pad and Pencil           | 2296   |      | 3-9  |
| Grain Elevator            | 2 <del>4</del> 35 |      | 3-5  | Paint Brush and Can      | 2419   |      | 3-8  |
| Gun                       |                   |      |      | Pamphlet                 | 1526   |      | 3-9  |
| Pistol                    | 2285              |      | 3-8  | Paper                    |        |      |      |
| Rifle                     | 2712              |      | 3-8  | Computer                 |        |      | 3.9  |
| Hand Truck (Dolly)        |                   |      | 3-8  | Folded                   |        |      | 3.9  |
| Hard Hat                  | 2290              |      | 3-7  | Pad w/Pencil             |        |      | 3-9  |
| Hat                       |                   |      |      | Pages Lifted             |        |      | 3-9  |
| Miner's Helmet            |                   |      | 3-7  | Torn                     |        |      | 3-9  |
| Top                       |                   |      | 3-7  | Paragraph (¶)            |        |      | 3-2  |
| Head (Profile)            |                   |      | 3-7  | Parenthesis ( () )       |        |      | 3-2  |
| Heads, Cartoon            |                   |      | 3-7  | Parenthesis/Bracket (()) | . 2131 |      | 3-2  |
| Heart                     |                   |      | 3-7  | Pennant                  |        |      |      |
| Helicopter                |                   |      | 3-6  | One Point                |        |      | 3-8  |
| Hen                       |                   |      | 3-7  | Swallowtail              |        |      | 3-8  |
| House                     |                   |      | 3-5  | People                   |        |      | 3-7  |
| Hyphen (-)                |                   |      | 3-2  | Boy                      |        |      | 3-7  |
| I-Beam Cross Section      |                   |      | 3-6  | Family                   |        |      | 3-7  |
| lcons                     |                   |      | 3-5  | Girl                     |        |      | 3-7  |
| In/Out Basket             |                   |      | 3-9  | Judge                    | 4029   |      | 3-7  |
| Infinity (Notation)       |                   |      | 3-2  | Man                      |        |      | 3-7  |
| Integral (f)              | 1714              |      | 3-2  | Person (Symbolic)        |        |      | 3-7  |
| Jail                      | 4002              |      | 3-7  | Woman                    | . 2284 |      | 3-7  |
| Judge                     | 4029              |      | 3-7  | Woman                    |        |      | 3-7  |
| Keyhole                   | 4073              |      | 3-7  | Per Thousand (Notation)  |        |      | 3-1  |
| Ladle, Steel Mill         |                   |      | 3-6  | Percent (%)              |        |      | 3-1  |
| Lamp                      |                   |      | 3-8  | Person                   |        |      | 3-7  |
| Leaf, Maple               |                   |      | 3-8  | Phone                    |        |      | 3-9  |
| Less Than (<)             |                   |      | 3-2  | Ρί (π)                   | . 1712 |      | 3-2  |
| Less Than or Equal To (≤) | 1707              |      | 3-2  | Pick and Shovel          |        |      | 3-6  |
| Lighted Buoy              | 4138              |      | 3-5  | Pistol                   |        |      | 3-8  |
| Lighthouse                |                   |      | 3-5  | Plane, Wood              |        |      | 3-6  |
| Lock, Keyhole             | 4073              |      | 3-7  | Planet w/Rings           | . 1741 |      | 3-6  |
| Locomotive                |                   |      |      | Plus (+)                 | . 1705 |      | 3-2  |
| Modern                    |                   |      | 3-6  | 3-D                      |        |      | 3-2  |
| Steam                     | 4098              |      | 3-6  | Plus or Minus (±)        | . 1715 |      | 3-2  |
| Loving Cup (Trophy)       | 4027              |      | 3-7  | Pound                    | 2020   |      | ٠.   |
| Magnet                    | . 1578            |      | 3-7  | (#)                      |        |      | 3-1  |
| Magnifying Glass          | 4368              |      | 3-8  | 3-D                      |        |      | 3-2  |
| Male Symbol               | 1710              |      | 3-2  | (lb.)                    |        |      | 3-1  |
| Man                       | . 2282            |      | 3-7  | Sterling (Notation)      |        |      | 3-1  |
| (Symbolic)                |                   |      | 3-7  | Power Plant, Nuclear     | . 4047 |      | 3-5  |
| Maple Leaf                |                   |      | 3-8  | Prescription (I)         | . 1716 |      | 3-2  |
| Medal                     |                   |      | 3-7  | Printer                  | 1076   |      |      |
| Medical Logo (Caduceus)   | . 4052            |      | 3-7  | 3-D                      | . 1978 |      | 3-9  |

3-ii

# Signs and Icons, continued

| Description              | Number       | Lib. | Page       | Description              | Number           | Lib. | Page            |
|--------------------------|--------------|------|------------|--------------------------|------------------|------|-----------------|
| Simple                   | 1977         |      | 3-9        | No Right Turn            | 1911             |      | 3-4             |
| Profile, Human Head      | 1969         |      | 3-7        | No Smoking               | 4055             |      | 3-3             |
| Pump                     |              |      |            | No Trucks                |                  |      | 3-4             |
| Gasoline                 | 2263         |      | 3-5        | No U-Turn                |                  |      | 3-4             |
| Oil Well                 | 1966         |      | 3-5        | One Way                  | 1929             |      | 3-4             |
| Question Mark            | 1505         |      | 3-1        | Parking Permitted        |                  |      | 3- <del>4</del> |
| 3-D                      | 2731         |      | 3-2        | Pedestrian Crossing      |                  |      | 3-4             |
| Tapered                  | 1583         |      | 3-1        | Picnic Area              |                  |      | 3-3             |
| Quotation Marks          |              |      | 3-1        | Prohibited (Generic)     |                  |      | 3-3             |
| Radio                    |              |      |            | Radiation                |                  |      | 3-3             |
| Tower                    |              |      | 3-5        | Railroad                 |                  |      | 3-4             |
| Modern                   | 2288         |      | 3-6        | Railroad Crossing        |                  |      | 3-4             |
| Old-Fashioned            | 2048         |      | 3-8        | Restaurant               |                  |      | 3-3             |
| Railroad                 |              |      |            | Riverbank                | 1999             |      | 3-3             |
| Car                      |              |      | 3-6        | Road Curves              | 1902             |      | 3-4             |
| Engine, Modern           |              |      | 3-6        | Road Narrows             | 1994             |      | 3-4             |
| Engine, Steam            |              |      | 3-6        | Road Splits              |                  |      | 3-4             |
| Reactor                  |              |      | 3-5        | Road Turns               | 1956             |      | 3-4             |
| Refinery                 |              |      | 3-5        | S-Curve                  |                  |      | 3-4             |
| Refrigerator             |              |      | 3-8        | School Crossing          | 4135             |      | 3-3             |
| Registered Trademark (®) |              |      | 3-2        | Secondary Road           | 1955             |      | 3-4             |
| Rifle                    | 2712         |      | 3-8        | Slippery When Wet        |                  |      | 3-4             |
| Rockets                  |              |      | 3-6        | Stop                     |                  |      | 3-4             |
| Rowhouse                 | 4010         |      | 3-5        | Taxi                     |                  |      | 3-3             |
| Sailboat                 | 2045         |      | 3-6        | Telephone                | 3392             |      | 3-3             |
| Satellite                |              |      | 3-6        | Three-Way                | 1907             |      | 3-4             |
| Saturn                   | 1741         |      | 3-6        | Train Stop.              | 4084             |      | 3-3             |
| Scale                    | 4005         |      | 2 -        | U.S. Highway             | 1630             |      | 3-3             |
| Balanced                 | 4005<br>4006 |      | 3-7<br>3-7 | Wear Goggles             | . 4087<br>. 1903 |      | 3-3<br>3-4      |
| Unbalanced               | 2040         |      |            | Winding Road             |                  |      | 3-4             |
| Schoolhouse              |              |      | 3-5<br>3-9 | Y-Intersection           |                  | ٠.   | 3-4             |
| Scroll                   |              |      | 3-1        | Sink                     |                  |      | 3-8             |
| Section Mark (§)         |              |      | 3-8        | Skull and Crossbones     |                  |      | 3-8             |
| Ship                     | 1710         |      | 3-0        | Skyscraper               |                  |      | 3-5             |
| Cargo                    | 1947         |      | 3-6        | Socket, Electrical       | 2264             |      | 3-8             |
| Destroyer                |              |      | 3-6        | Square Root (V)          | 1711             |      | 3-2             |
| Shovel and Pick          |              |      | 3-6        | Stag (Deer)              | 4082             |      | 3-7             |
| Sigma (Σ)                |              |      | 3-2        | Stamp, Postage           |                  |      | 3-8             |
| Sign Borders             |              |      | 3-3        | Stapler                  |                  |      | 3-8             |
| Signal Light             | 1926         |      | 3-4        | Steam Engine             |                  |      | 3-6             |
| w/Arrow                  |              |      | 3-4        | Steel Mill Ladle         |                  |      | 3-6             |
| Signs                    |              |      |            | Sterling, Pound (Sign)   | . 2039           |      | 3-1             |
| Airport                  |              |      | 3-3        | Stool                    |                  |      | 3-8             |
| Baggage                  |              |      | 3-3        | Streetlamp               |                  |      | 3-5             |
| Bar                      |              |      | 3-3        | Submarine                | . 2013           |      | 3-6             |
| Barrier                  |              |      | 3-4        | Sun                      |                  |      | 3-6             |
| Bus Stop                 |              |      | 3-3        | Surveyor's Transit       |                  |      | 3-6             |
| Construction             |              |      | 3-3        | <u>TV.</u>               |                  |      | 3-9             |
| Danger!                  |              |      | 3-3        | Table                    |                  |      | 3-8             |
| Directional              |              |      | 3-4        | Tape Dispenser           |                  |      | 3-9             |
| Do Not Enter             |              |      | 3-4        | Telephone                |                  |      | 3-9             |
| Electrical Danger        |              |      | 3-3        | Television               |                  |      | 3-9             |
| Elevator                 |              |      | 3-3        | Tent                     |                  | . ,  | 3-5             |
| Explosives               |              |      | 3-3        | Tepee                    |                  |      | 3-5             |
| Falling Rocks            |              |      | 3-3        | Terminals CRT            |                  |      | 3-9             |
| Fire Hazard              |              |      | 3-3        | Test Tube                | . 4020           |      | 3-6             |
| First Aid                |              |      | 3-3        | Tools                    | 2427             |      |                 |
| Flammable                |              |      | 3-3        | Ax                       |                  |      | 3-8             |
| Food Service             |              |      | 3-3<br>3-3 | Buzz Saw                 |                  |      | 3-6<br>3-7      |
| Handicapped              |              |      | 3-3        | Magnet                   |                  |      | 3-8             |
| Information              |              |      | 3-3<br>3-4 | Pick and Shovel          |                  |      | 3-8             |
| Interstate Highway       |              |      | 3-3        | Plane, Wood              |                  |      | 3-6             |
| Keep Right               |              |      | 3-3<br>3-4 | Surveyor's Transit       |                  |      | 3-6             |
| Left Turn                |              |      | 3.4        | Top Hat                  |                  |      | 3-7             |
| Left Turn or Straight    |              |      | 3.4        | Tractor w/Driver         | 4099             |      | 3-6             |
| Median Ahead             |              | • •  | 3-4        | Transistor Radio         |                  |      | 3-6             |
| Merging Traffic.         |              |      | 3-4        | Transit                  |                  |      | 3-6             |
| No Bridge                |              |      | 3-3        | Transmission Tower       |                  |      | 3-5             |
| No Lest Turn             | . 1909       |      | 3-4        | Transmitter Tower, Radio |                  |      | 3-5             |
| No Parking               |              |      | 3-4        | Trash                    |                  |      |                 |
|                          |              |      | ٠.         | *****                    |                  |      |                 |

# Signs and Icons, continued

| Description       | Number | Lib. | Page |
|-------------------|--------|------|------|
| Basket (Door/Lid) | . 2044 |      | 3-8  |
| Can               | . 2281 |      | 3-8  |
| Tree              | . 2270 |      | 3-8  |
| Tree, Evergreen   | . 2266 |      | 3-8  |
| Trestle Bridge    |        |      | 3-5  |
| Trophy Cup        |        |      | 3-7  |
| Vial              | . 4020 |      | 3-6  |
| Water Tower       |        |      | 3-5  |
| Windmill          |        |      | 3-5  |
| Woman             |        |      | 3-7  |
| Woman             |        |      | 3-7  |
| Wood Plane        |        |      | 3-6  |
| World             |        |      |      |
| w/Grid            | . 4036 |      | 3-9  |
| w/Meridians       | . 4037 |      | 3-9  |
| Yen Sign          |        |      | 3-1  |