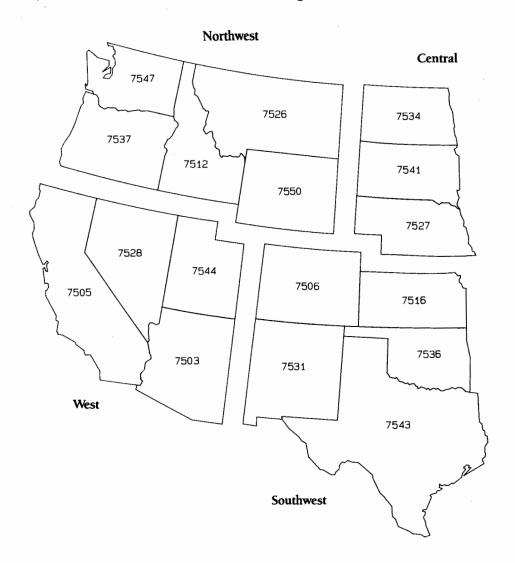

### Optional Symbol Libraries

In addition to the 1500 symbols included with Diagraph, several thousand other symbols are also available.

The optional symbols are organized into the following libraries: More Icons (1 through 6), Holidays & Seasons, More Pictorials, Electronics & Logic, EDP Equipment, Space, Agriculture, Pulp & Paper, Portrait Gallery, Chemical & Process Flow, Vehicles and Heavy Equipment and U.S. Maps.