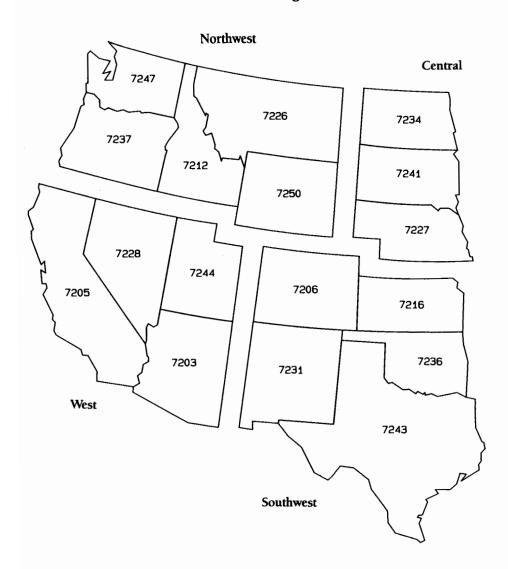

### Optional Symbol Libraries

In addition to the 1500 symbols included with Diagraph, several thousand other symbols are also available.

The optional symbols are organized into the following libraries: More Icons (1 through 6), Holidays & Seasons, More Pictorials, Electronics & Logic, EDP Equipment, Space, Agriculture, Pulp & Paper, Portrait Gallery, Chemical & Process Flow, Vehicles and Heavy Equipment and U.S. Maps.