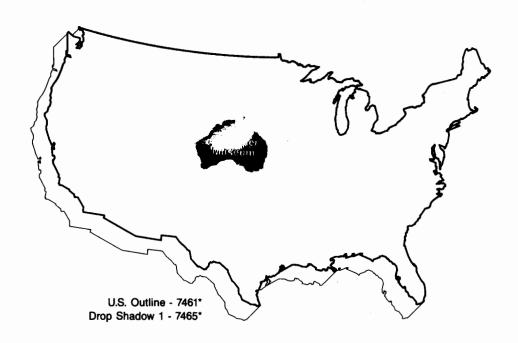

w-resolution state symbols pictured above is scaled to one of the six regions. To build a regional map or a portion thereof, combine the symbols as explained in the introduction to the U.S. Maps library.

### U.S. Maps - Low Resolution States Scaled to Regions

#### Northeast



Maps of each of the regions pictured above and three other regional alignments are saved as Diagraph files on the Sample Maps #1 disc. To display a map of the Northeast region, load "R-5-H". See the Sample Maps section titled Regions for a listing of the other region maps.

## U.S. Maps - Medium Resolution U.S. Outline with State Lines and City Indicators



#### U.S. Outline with Time Zones



6-24

© 1986, Computer Support Corporation

Rev: 4/86

### U.S. Maps - Medium Resolution U.S. Outline with Drop Shadow 1



### U.S. Outline with Drop Shadow 2



© 1986, Computer Support Corporation

## U.S. Maps - Medium Resolution States Scaled to State Boundaries



\*Alaska does not shade

6-26

© 1986, Computer Support Corporation

Rev: 4/86

## U.S. Maps - Medium Resolution States Scaled to State Boundaries



Each of the medium-resolution state symbols pictured above is scaled to the state boundaries. They are intended for use on an individual basis and are presented here in combination for identification purposes only.

A high-resolution map of each state, along with the names of major cities is saved as a Diagraph file on the Sample Maps #2 disc. To display a state map, load "S-XX-H" substituting the two character abbreviation of the state for XX in the Filename field.





6-28

© 1986, Computer Su