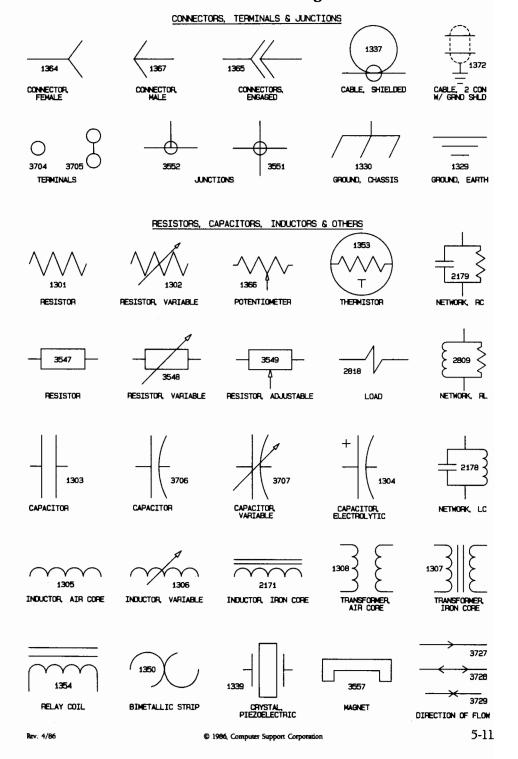

### Optional Symbol Libraries

In addition to the 1500 symbols included with Diagraph, several thousand other symbols are also available.

The optional symbols are organized into the following libraries: More Icons (1 through 6), Holidays & Seasons, More Pictorials, Electronics & Logic, EDP Equipment, Space, Agriculture, Pulp & Paper, Portrait Gallery, Chemical & Process Flow, Vehicles and Heavy Equipment and U.S. Maps.