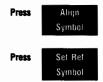

A capital "A" follows the symbol number of all Accent symbols in the Symbol Index.

To overlay Composite and Accent symbols so that they are in the proper scale, relative to each other, begin by positioning and sizing a Composite or Outline symbol on the screen. Overlaying Symbols

Once the Outline or first Composite symbol is the proper size and in the desired location, from the Design Diagraph level,

Press

Add/Del Symbol

Press

Add Symbol

When the Symbol menu appears at the top of the screen, type the number of the Accent or second Composite symbol.