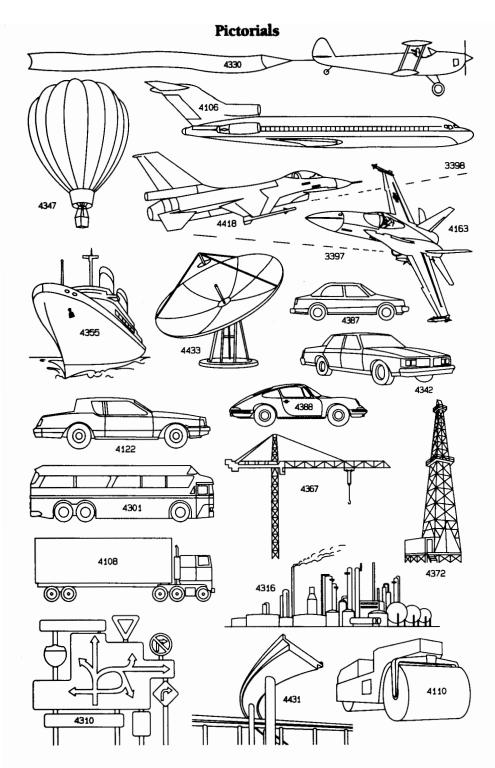

The pictorial symbols on the Pictorial Library #1 disc are complex line drawings. If you need a simple drawing that can be greatly reduced in size, use an icon instead of a pictorial symbol. The letter "P" following the symbol number indicates that the symbol is a pictorial.

### Optional Symbol Libraries

In addition to the 1500 symbols included with Diagraph, several thousand other symbols are also available.

The optional symbols are organized into the following libraries: More Icons (1 through 6), Holidays & Seasons, More Pictorials, Electronics & Logic, EDP Equipment, Space, Agriculture, Pulp & Paper, Portrait Gallery, Chemical & Process Flow, Vehicles and Heavy Equipment and U.S. Maps.