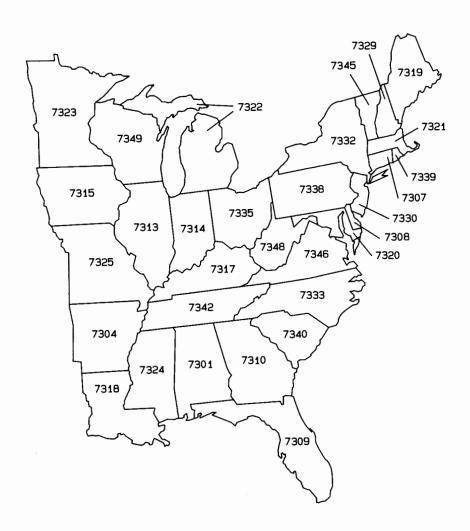

### Optional Symbol Libraries

In addition to the 1500 symbols included with Diagraph, several thousand other symbols are also available.

The optional symbols are organized into the following libraries: More Icons (1 through 6), Holidays & Seasons, More Pictorials, Electronics & Logic, EDP Equipment, Space, Agriculture, Pulp & Paper, Portrait Gallery, Chemical & Process Flow, Vehicles and Heavy Equipment and U.S. Maps.