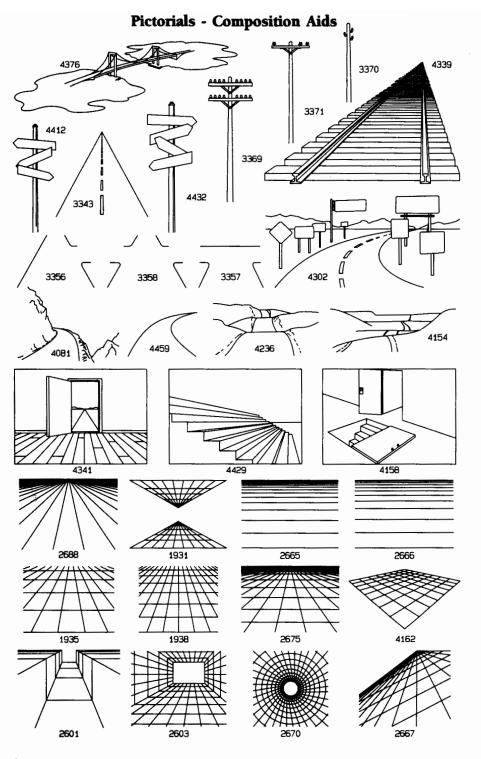

Composition Aids

The pictorial symbols on the Pictorial Library #1 disc are complex line drawings. If you need a simple drawing that can be greatly reduced in size, use an icon instead of a pictorial symbol. The letter "P" following the symbol number indicates that the symbol is a pictorial.