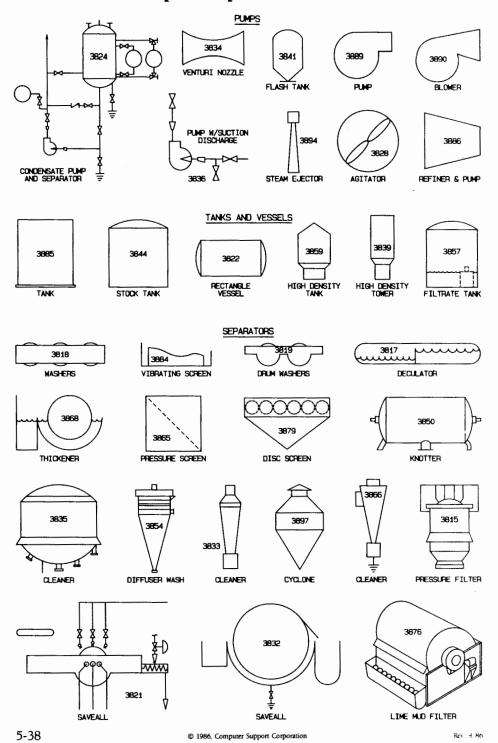

### Optional Symbol Libraries

In addition to the 1500 symbols included with Diagraph, several thousand other symbols are also available.

The optional symbols are organized into the following libraries: More Icons (1 through 6), Holidays & Seasons, More Pictorials, Electronics & Logic, EDP Equipment, Space, Agriculture, Pulp & Paper, Portrait Gallery, Chemical & Process Flow, Vehicles and Heavy Equipment and U.S. Maps.