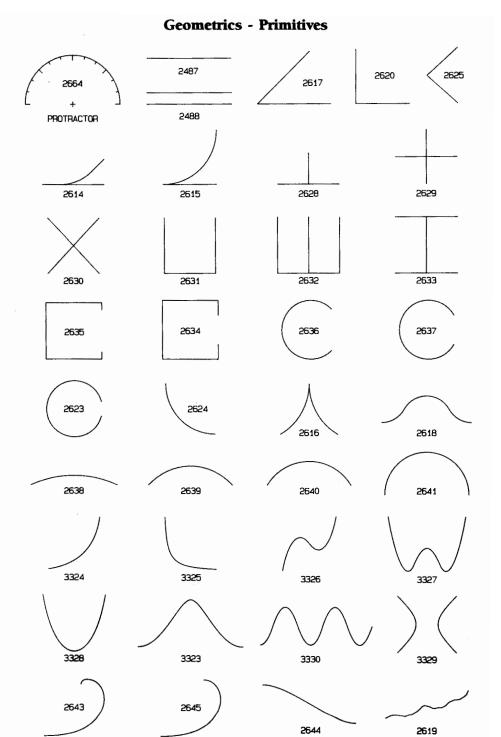

# **2** Geometrics

## Symbol Index

| Description                                       | Number Lib.  | Page       |
|---------------------------------------------------|--------------|------------|
| Angle                                             |              |            |
| Acute                                             | 2617         | 2-1        |
| Right                                             | 2620         | 2-1        |
| Angles                                            |              | 2-1        |
| Arc (90 degrees)                                  | 2624         | 2-1        |
| Arches                                            |              | 2-3        |
| Arcs                                              | 3323         | 2-1<br>2-1 |
| Bell Curve                                        | 1003         | 2-1        |
| Circle                                            |              | 2-1        |
| Cones                                             |              | 2.7        |
| Cones<br>Convex Lens<br>Cosine/Sine Curve         | 2551         | 2-3        |
| Cosine/Sine Curve                                 | 3330         | 2-1        |
| Cross                                             |              |            |
| Narrow                                            | 1684         | 2-3        |
| Wide                                              | 2535         | 2-3        |
| Crosses, 3-D                                      |              | 2-7        |
| Cubes                                             |              | _          |
| Oblique                                           |              | 2-4        |
| Perspective                                       |              | 2-5        |
| Stacked                                           |              | 2-8<br>2-1 |
| Curves                                            |              | 2-1        |
| 3-D Oblique                                       |              | 2-4        |
| 3-D Oblique                                       |              | 2-7        |
| Decagon                                           | 2529         | 2-2        |
| Dumbbell                                          | 2553         | 2-3        |
| Ellipses                                          |              | 2-3        |
| Ellipses Exponential Curve                        | 3324         | 2-1        |
| Exponential, Inverse                              | 3325         | 2-1        |
| Frames, 3-D                                       |              | 2-8        |
| Functions                                         |              |            |
| Bell                                              | 3323         | 2-1        |
| Cubic                                             |              | 2-1        |
| Exponential                                       |              | 2-1        |
| Hyperbolic                                        | 3329         | 2-1        |
| Inverse Exponential                               | 3325<br>3328 | 2-1<br>2-1 |
| Quartic                                           | 3327         | 2-1        |
| Sine/Cosine                                       | 3330         | 2-1        |
| Sine/Cosine                                       | 2644         | 2-1        |
| Gaussian Curve                                    | 3323         | 2-1        |
| Geometrics                                        |              | 2-1        |
| Hexagons                                          |              | 2-2        |
| Lens, Convex                                      | 2551         | 2-3        |
| Line, Single                                      | 2487         | 2-1        |
| Lines                                             |              |            |
| Parallel                                          | 2488         | 2-1        |
| Perpendicular                                     |              | 2-1        |
| Lozenges Oblique, 3-D Geometrics                  |              | 2-3<br>2-4 |
| Octagons                                          |              | 2-2        |
| Octagons Octahedrons                              |              | 2-8        |
| Ovals                                             |              | 2-3        |
| Parabola                                          | 3328         | 2-1        |
| Parabola                                          |              | 2-2        |
| Pentagon                                          |              |            |
| Equilateral                                       | . 2519       | 2-2        |
| 1rregular                                         | . 2520       | 2-2        |
| Irregular                                         |              | 2-1        |
| Perspective, 3-D Geometrics. Polyhedron, 20-Sided | . 2112       | 2-7        |
| Polyhedron, 20-Sided                              | . 2447       | 2-8        |
| Polyhedrons                                       |              | 2-8        |
|                                                   |              | 2-1        |
| Prisms                                            |              | 1 -        |
| 3-D                                               |              | 2-6        |
| Oblique Protractor                                | 2664         | 2-4        |
| Pyramids                                          |              | 2-1        |
| Quadrilaterals                                    |              | 2-7        |
| Rhombus                                           | 1004         | 2-2        |
| Right Angle                                       | 2620         | 2.1        |

| Description       | Number | Lib. | Pag |
|-------------------|--------|------|-----|
| Septagon          | 2523   |      | 2-2 |
| Sine/Cosine Curve | 3330   |      | 2-2 |
| Tetrahedrons      |        |      | 2-8 |
| Tools Protractor  |        |      |     |
| Trapezoids        |        |      | 2-2 |
| Triangle          |        |      |     |
| Equilateral       |        |      | 2-2 |
| Isosceles         |        |      | 2-2 |
| Obtuse            |        |      | 2-2 |
| Right             | 2503   |      | 2-2 |