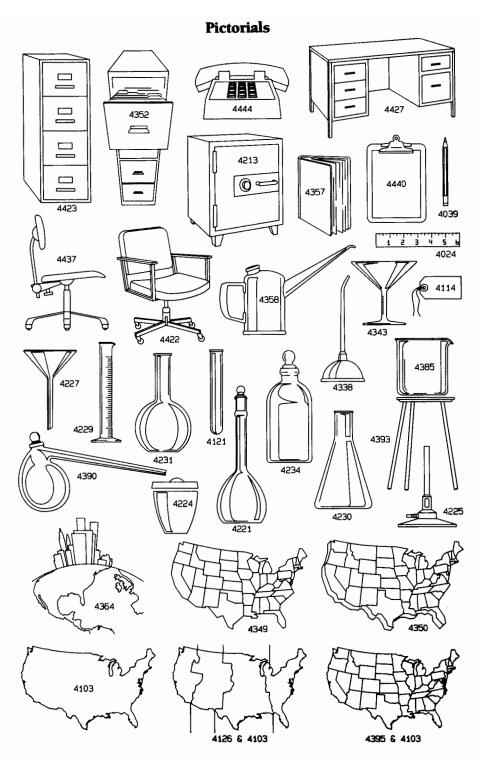

The pictorial symbols on the Pictorial Library #1 disc are complex line drawings. If you need a simple drawing that can be greatly reduced in size, use an icon instead of a pictorial symbol. The letter "P" following the symbol number indicates that the symbol is a pictorial.

### Optional Symbol Libraries

In addition to the 1500 symbols included with Diagraph, several thousand other symbols are also available.

The optional symbols are organized into the following libraries: More Icons (1 through 6), Holidays & Seasons, More Pictorials, Electronics & Logic, EDP Equipment, Space, Agriculture, Pulp & Paper, Portrait Gallery, Chemical & Process Flow, Vehicles and Heavy Equipment and U.S. Maps.