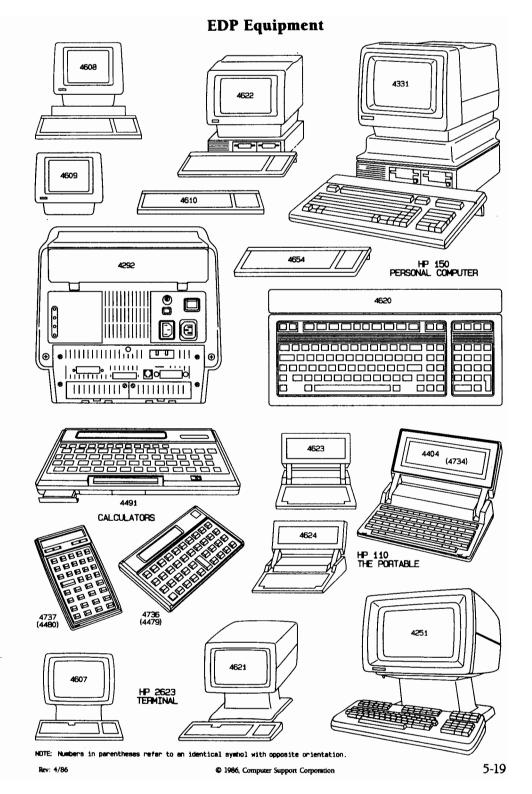

### Optional Symbol Libraries

In addition to the 1500 symbols included with Diagraph, several thousand other symbols are also available.

The optional symbols are organized into the following libraries: More Icons (1 through 6), Holidays & Seasons, More Pictorials, Electronics & Logic, EDP Equipment, Space, Agriculture, Pulp & Paper, Portrait Gallery, Chemical & Process Flow, Vehicles and Heavy Equipment and U.S. Maps.