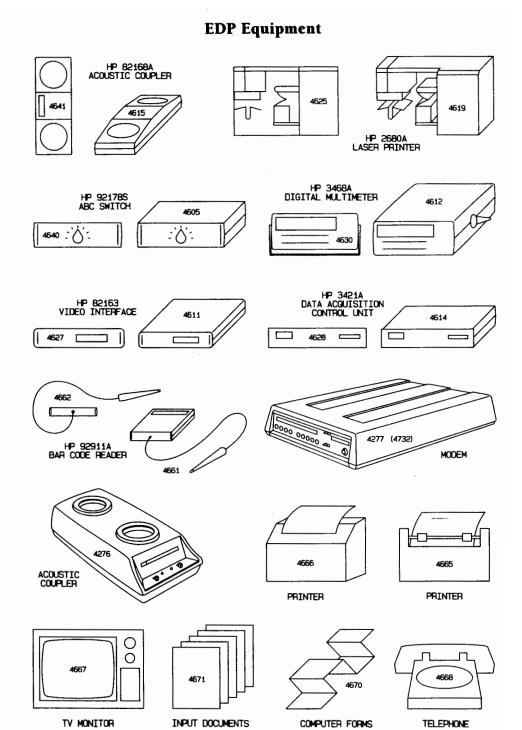

### Optional Symbol Libraries

In addition to the 1500 symbols included with Diagraph, several thousand other symbols are also available.

The optional symbols are organized into the following libraries: More Icons (1 through 6), Holidays & Seasons, More Pictorials, Electronics & Logic, EDP Equipment, Space, Agriculture, Pulp & Paper, Portrait Gallery, Chemical & Process Flow, Vehicles and Heavy Equipment and U.S. Maps.