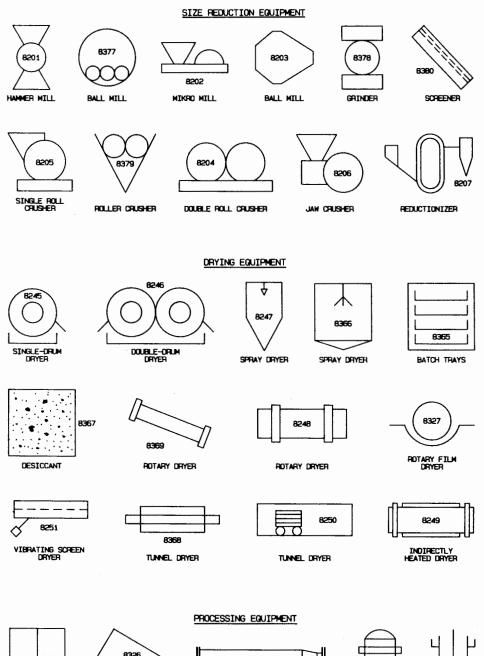

### Optional Symbol Libraries

In addition to the 1500 symbols included with Diagraph, several thousand other symbols are also available.

The optional symbols are organized into the following libraries: More Icons (1 through 6), Holidays & Seasons, More Pictorials, Electronics & Logic, EDP Equipment, Space, Agriculture, Pulp & Paper, Portrait Gallery, Chemical & Process Flow, Vehicles and Heavy Equipment and U.S. Maps.