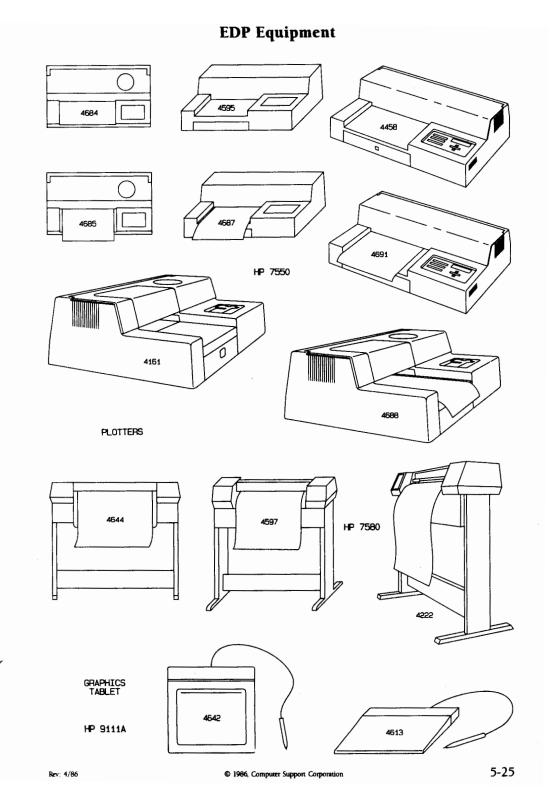

### Optional Symbol Libraries

In addition to the 1500 symbols included with Diagraph, several thousand other symbols are also available.

The optional symbols are organized into the following libraries: More Icons (1 through 6), Holidays & Seasons, More Pictorials, Electronics & Logic, EDP Equipment, Space, Agriculture, Pulp & Paper, Portrait Gallery, Chemical & Process Flow, Vehicles and Heavy Equipment and U.S. Maps.