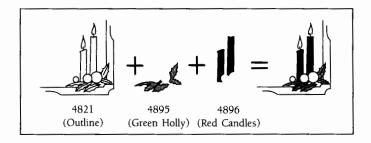

ix

Composite symbols are listed in the Symbol Index and can be identified by the presence of multiple symbol numbers for a single illustration.

Accent symbols can be used to add different colors to an Outline symbol. For example, symbol 4895A (green holly) and symbol 4896A (red candles) are used to accent Outline symbol 4821, as shown below.

As the outline symbol must be drawn last, place the pen to be used to outline the symbols (generally black) in well #1 of the plotter. Depending on the number of pens your plotter has (2, 4, 6 or 8), assign a number one greater than the number of pens (i.e. 3, 5, 7 or 9). Once all of the other symbols and text have been plotted, a message will appear at the top of the screen asking you to change pens.

Rev 4/

To plot the Outline Symbols in the pen currently in well #1,

Press

To suppress the outline of the Accent symbols, change the Linetype in the Symbol menu from "1" to "0", change the shading pattern to "9" and select the pen number that reflects the accent color to be added to the Outline symbol.

A capital "A" follows the symbol number of all Accent symbols in the Symbol Index.

To overlay Composite and Accent symbols so that they are in the proper scale, relative to each other, begin by positioning and sizing a Composite or Outline symbol on the screen. Overlaying Symbols