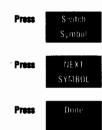

To add a third symbol,

Press

Specify Symbol

When the Symbol menu appears at the top of the screen, type the number of the third symbol.

Press

Done

Press

INSERT SYMBOL

Repeat the procedure to overlay additional symbols.

Once the symbols are overlaid, if you need to alter or change a symbol,

Press

Change Symbol

to identify the number of the active symbol and then

Press

Cancel Task