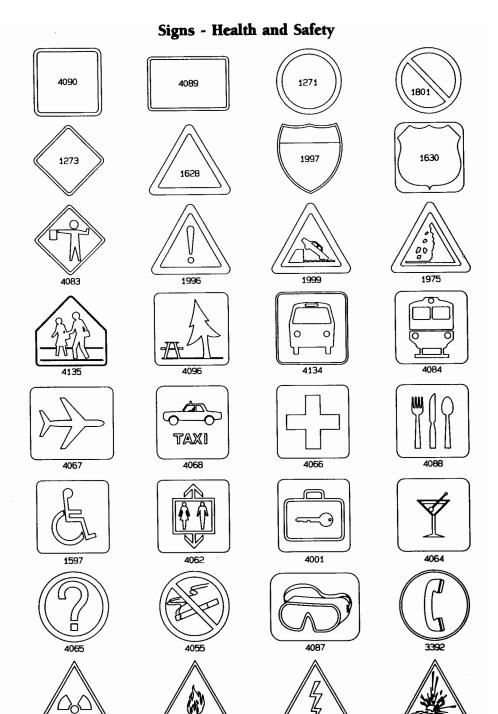

# Symbol Index Symbol Index

| Description              | Number | Lib. | Page | Description           | Number           | Lib. | Page |
|--------------------------|--------|------|------|-----------------------|------------------|------|------|
| Account Current (%)      | 2032   |      | 3-1  | CRT Personal Computer | 1970             |      | 3-9  |
| Airplanes                |        |      |      | Caduceus              | 4052             |      | 3-7  |
| Commercial Jet           | 2018   |      | 3-6  | Camera, Movie         |                  |      | 3-6  |
| Fighter                  |        |      | 3-6  | Capitol Building      |                  |      | 3-5  |
| Swept-Wing Bomber        |        |      | 3-6  | Care Of (%)           |                  |      | 3-1  |
| Trainer, Jet             |        |      | 3-6  | Cargo Ship            | 1947             |      | 3-6  |
| Airport Sign             | 4067   |      | 3-3  | Cat                   |                  |      | 3-7  |
| Ampersand (&z)           | 2669   |      | 3-1  | Cent Sign (¢)         |                  |      | 3-1  |
| Angle (Notation)         | 1708   |      | 3-2  | Chair, Secretarys     | 2276             |      | 3-9  |
| Animals                  |        |      |      | Chemical              |                  |      |      |
| Cat                      |        |      | 3-1  | Glassware             |                  |      | 3-6  |
| Chicken                  |        |      | 3-7  | Plant                 |                  |      | 3-5  |
| Cow                      |        |      | 3-7  | Plant                 |                  |      | 3-5  |
| Deer (Stag)              |        |      | 3-7  | Chicken               | 4071             |      | 3-7  |
| Dog, Puppy               |        |      | 3-7  | Child                 |                  |      |      |
| Dog, Terrier             |        |      | 3-7  | Boy                   |                  |      | 3-7  |
| Donkey                   |        |      | 3-7  | Girl                  |                  |      | 3-7  |
| Elephant                 |        |      | 3-7  | Church                |                  |      | 3-5  |
| Hen                      |        |      | 3-7  | City Skyline          | 4123             |      | 3-5  |
| _ Mule                   |        |      | 3-7  | Clock                 |                  |      |      |
| Approximately Equals (≈) | 1701   |      | 3-2  | Alarm                 |                  |      | 3-9  |
| Asterisk (*)             | 2029   |      | 3-1  | Round                 |                  |      | 3-9  |
| Asterisk (8 points)      |        |      | 3-1  | Square                |                  |      | 3-9  |
| At (@)                   |        |      | 3-2  | Clothing              |                  |      | 3-7  |
| Atomic Power             |        |      | 3-6  | Clover Leaf           |                  |      | 3-8  |
| Atomic Power Plant       |        |      | 3-5  | Commas                |                  |      | 3-1  |
| Automobiles, Simple      |        |      | 3-6  | Computer              |                  |      |      |
| Ax                       | 4457   |      | 3-8  | Paper                 | 1495             |      | 3-9  |
| Balance Scale            |        |      |      | Terminal              |                  |      | 3-9  |
| Equal                    | 4005   |      | 3-7  | Congruent (≈)         | 1701             |      | 3-2  |
| Unequal                  | 4006   |      | 3-7  | Copyright (©)         | 2744             |      | 3-2  |
| Barrel                   |        |      | 3-5  | Courthouse            | 2405             |      | 3-5  |
| Barrier (Road Signs)     |        |      | 3-4  | Cow                   | 4070             |      | 3-7  |
| Bars, Jail               |        |      | 3-7  | Cup, Trophy           | 4027             |      | 3-7  |
| Bed                      |        |      | 3-8  | Dagger (Notation)     |                  |      |      |
| Beer Mug                 |        |      | 3-8  | Double (‡)            |                  |      | 3-2  |
| Bicycle                  |        |      | 3-6  | _ Single (†)          | 2038             |      | 3-1  |
| Blast Furnaces           |        |      | 3-5  | Dash (–)              |                  |      | 3-2  |
| Border (Stamp)           | 1496   |      | 3-9  | Deer                  |                  |      | 3-7  |
| Bow and Arrow            |        |      | 3-8  | Desks, Six-Drawer     |                  |      | 3-9  |
| Boy                      |        |      | 3-7  | Destroyer (Ship)      | 201 <del>4</del> |      | 3-6  |
| Brace ({})               |        |      | 3-2  | Diskette              |                  |      |      |
| Bracket ([])             | 2132   |      | 3-2  | Drive                 |                  |      | 3-9  |
| Bracket/Parenthesis (()) | 2131   |      | 3-2  | 31/2 Inch             |                  |      | 3-9  |
| Bridge                   |        |      |      | 51/4 Inch             |                  |      | 3-9  |
| Simple                   |        |      | 3-5  | Division (÷)          |                  |      | 3-2  |
| Trestle                  |        |      | 3-5  | Documents             | 1982             |      | 3-9  |
| Broadax                  | 2437   |      | 3-8  | Dog                   |                  |      |      |
| Building                 |        |      |      | Рирру                 |                  |      | 3-7  |
| Barn                     |        |      | 3-5  | Terrier               | 2272             |      | 3-7  |
| Capitol                  | 4215   |      | 3-5  | Dollar Signs          |                  |      | _    |
| Church                   |        |      | 3-5  | One Bar               |                  |      | 3-1  |
| Courthouse               |        |      | 3.5  | Two Bars              |                  |      | 3-1  |
| Factory, Heavy Industry  | 2411   |      | 3-5  | Dolly (Hand Truck)    |                  |      | 3-8  |
| Factory, Light Industry  | 2408   |      | 3-5  | Donkey                |                  |      | 3-7  |
| Factory, w/Smoke         | 4016   |      | 3-5  | Door                  |                  |      | 3-8  |
| Grain Elevator           |        |      | 3-5  | Double Dagger (‡)     |                  |      | 3-1  |
| House                    |        |      | 3-5  | Drum (55 Gallon)      |                  |      | 3-5  |
| Lighthouse               |        |      | 3-5  | Eight Ball            |                  |      | 3-7  |
| Mine Head                | 2436   |      | 3-5  | Electric Socket       |                  |      | 3-8  |
| Nuclear Power Plant      |        |      | 3-5  | Elephant              | 4057             |      | 3-7  |
| Office, One Story        | 4011   |      | 3-5  | Engine                | 1045             |      |      |
| Rowhouse                 |        |      | 3-5  | Modern                |                  |      | 3-6  |
| Schoolhouse              |        |      | 3-5  | Steam                 | 4098             |      | 3-6  |
| Skyscraper               | 4050   |      | 3-5  | Envelope              | 2225             |      |      |
| Windmill                 | 4051   |      | 3-5  | Back                  |                  |      | 3-9  |
| City Chyline             | 4133   |      | 2 =  | Front                 |                  |      | 3.9  |
| City Škyline             | 4123   |      | 3-5  | Equals (=)            |                  |      | 3-2  |
| Refinery                 |        |      | 3-5  | _ 3-D                 | 1718             |      | 3-2  |
| Buoy w/Light             |        |      | 3-5  | Erlenmeyer Flask      | 4201             |      | 3-6  |
| Bus                      | 2441   |      | 3-6  | Exclamation Point     |                  |      |      |
| Buzz Saw                 | 4171   |      | 3-6  | 3-D                   | 1720             |      | 3-2  |

# Signs and Icons, continued

| Description               | Number            | Lib. | Page | Description              | Number | Lib. | Page |
|---------------------------|-------------------|------|------|--------------------------|--------|------|------|
| Block                     | 1506              |      | 3-1  | Microphone               | 2299   |      | 3-6  |
| Round                     | 2130              |      | 3-1  | Microscope               | 2043   |      | 3-6  |
| Executioner's Ax          | 2437              |      | 3-8  | Mine Head                | 2436   |      | 3-5  |
| Extinguisher, Fire        | 2413              |      | 3-8  | Miner's Helmet           | 2424   |      | 3-7  |
| Faces                     |                   |      |      | Minus (-)                |        |      | 3-2  |
| Cartoon Form              |                   |      | 3-7  | Missiles                 |        |      | 3-6  |
| Profile                   |                   |      | 3-7  | Modem                    | 1973   |      | 3-9  |
| Family                    |                   |      | 3-7  | Money, International     | 4451   |      | 3-8  |
| Farm                      |                   |      | 3-5  | Movie Camera             |        |      | 3-6  |
| Female Symbol             |                   |      | 3-2  | Mule                     |        |      | 3-7  |
| File Cabinet              |                   |      | 3-9  | Multiplication (×)       |        |      | 3-2  |
| Fire                      | 2449              |      | 3-8  | Music                    | 4015   |      | 3-8  |
| Fire Extinguisher         |                   |      | 3-8  | Not Equal                |        |      | 3-2  |
| Flag                      | 1944              |      | 3-8  | Notation                 |        |      | 3-1  |
| Waving                    |                   |      | 3-8  | Notes, Music             |        |      | 3-8  |
| Flame                     | 2249              |      | 3-8  | Nuclear Power Plant      |        |      | 3-5  |
| Food Service Sign         | 4088              |      | 3-3  | Number Sign (#)          | 2028   |      | 3-1  |
| Forms                     | 2212              |      | 3-9  | 3-D                      | 4040   |      | 3-2  |
| Four Leaf Clover          | 19 <del>4</del> 8 |      | 3-8  | Office Building          |        |      |      |
| Frames, Sign              |                   |      | 3-3  | One Story                |        |      | 3-5  |
| Gas Plant                 |                   |      | 3-5  | Skyscraper               | 4050   |      | 3-5  |
| Gasoline Pump             |                   |      | 3-5  | Oil                      |        |      |      |
| Gavel                     |                   |      | 3-7  | Derrick                  |        |      | 3-5  |
| Gears                     | 4061              | ٠.   | 3-6  | Pump                     | 1966   |      | 3-5  |
| Girl                      | 2283              | ٠.   | 3-7  | Refinery                 |        |      | 3-5  |
| Globe                     |                   |      |      | Rig                      |        |      | 3-5  |
| w/Grid                    |                   |      | 3-9  | Ounce (oz)               | 2792   |      | 3-1  |
| w/Meridian Lines          |                   |      | 3-9  | Pad and Pencil           | 2296   |      | 3-9  |
| Grain Elevator            | 2 <del>4</del> 35 |      | 3-5  | Paint Brush and Can      | 2419   |      | 3-8  |
| Gun                       |                   |      |      | Pamphlet                 | 1526   |      | 3-9  |
| Pistol                    | 2285              |      | 3-8  | Paper                    |        |      |      |
| Rifle                     | 2712              |      | 3-8  | Computer                 |        |      | 3.9  |
| Hand Truck (Dolly)        |                   |      | 3-8  | Folded                   |        |      | 3.9  |
| Hard Hat                  | 2290              |      | 3-7  | Pad w/Pencil             |        |      | 3-9  |
| Hat                       |                   |      |      | Pages Lifted             |        |      | 3-9  |
| Miner's Helmet            |                   |      | 3-7  | Torn                     |        |      | 3-9  |
| Top                       |                   |      | 3-7  | Paragraph (¶)            |        |      | 3-2  |
| Head (Profile)            |                   |      | 3-7  | Parenthesis ( () )       |        |      | 3-2  |
| Heads, Cartoon            |                   |      | 3-7  | Parenthesis/Bracket (()) | . 2131 |      | 3-2  |
| Heart                     |                   |      | 3-7  | Pennant                  |        |      |      |
| Helicopter                |                   |      | 3-6  | One Point                |        |      | 3-8  |
| Hen                       |                   |      | 3-7  | Swallowtail              |        |      | 3-8  |
| House                     |                   |      | 3-5  | People                   |        |      | 3-7  |
| Hyphen (-)                |                   |      | 3-2  | Boy                      |        |      | 3-7  |
| I-Beam Cross Section      |                   |      | 3-6  | Family                   |        |      | 3-7  |
| lcons                     |                   |      | 3-5  | Girl                     |        |      | 3-7  |
| In/Out Basket             |                   |      | 3-9  | Judge                    | 4029   |      | 3-7  |
| Infinity (Notation)       |                   |      | 3-2  | Man                      |        |      | 3-7  |
| Integral (f)              | 1714              |      | 3-2  | Person (Symbolic)        |        |      | 3-7  |
| Jail                      | 4002              |      | 3-7  | Woman                    | . 2284 |      | 3-7  |
| Judge                     | 4029              |      | 3-7  | Woman                    |        |      | 3-7  |
| Keyhole                   | 4073              |      | 3-7  | Per Thousand (Notation)  |        |      | 3-1  |
| Ladle, Steel Mill         |                   |      | 3-6  | Percent (%)              |        |      | 3-1  |
| Lamp                      |                   |      | 3-8  | Person                   |        |      | 3-7  |
| Leaf, Maple               |                   |      | 3-8  | Phone                    |        |      | 3-9  |
| Less Than (<)             |                   |      | 3-2  | Ρί (π)                   | . 1712 |      | 3-2  |
| Less Than or Equal To (≤) | 1707              |      | 3-2  | Pick and Shovel          |        |      | 3-6  |
| Lighted Buoy              | 4138              |      | 3-5  | Pistol                   |        |      | 3-8  |
| Lighthouse                |                   |      | 3-5  | Plane, Wood              |        |      | 3-6  |
| Lock, Keyhole             | 4073              |      | 3-7  | Planet w/Rings           | . 1741 |      | 3-6  |
| Locomotive                |                   |      |      | Plus (+)                 | . 1705 |      | 3-2  |
| Modern                    |                   |      | 3-6  | 3-D                      |        |      | 3-2  |
| Steam                     | 4098              |      | 3-6  | Plus or Minus (±)        | . 1715 |      | 3-2  |
| Loving Cup (Trophy)       | 4027              |      | 3-7  | Pound                    | 2020   |      | ٠.   |
| Magnet                    | . 1578            |      | 3-7  | (#)                      |        |      | 3-1  |
| Magnifying Glass          | 4368              |      | 3-8  | 3-D                      |        |      | 3-2  |
| Male Symbol               | 1710              |      | 3-2  | (lb.)                    |        |      | 3-1  |
| Man                       | . 2282            |      | 3-7  | Sterling (Notation)      |        |      | 3-1  |
| (Symbolic)                |                   |      | 3-7  | Power Plant, Nuclear     | . 4047 |      | 3-5  |
| Maple Leaf                |                   |      | 3-8  | Prescription (I)         | . 1716 |      | 3-2  |
| Medal                     |                   |      | 3-7  | Printer                  | 1076   |      |      |
| Medical Logo (Caduceus)   | . 4052            |      | 3-7  | 3-D                      | . 1978 |      | 3-9  |

3-ii

# Signs and Icons, continued

| Description              | Number       | Lib. | Page       | Description              | Number           | Lib. | Page            |
|--------------------------|--------------|------|------------|--------------------------|------------------|------|-----------------|
| Simple                   | 1977         |      | 3-9        | No Right Turn            | 1911             |      | 3-4             |
| Profile, Human Head      | 1969         |      | 3-7        | No Smoking               | 4055             |      | 3-3             |
| Pump                     |              |      |            | No Trucks                |                  |      | 3-4             |
| Gasoline                 | 2263         |      | 3-5        | No U-Turn                |                  |      | 3-4             |
| Oil Well                 | 1966         |      | 3-5        | One Way                  | 1929             |      | 3-4             |
| Question Mark            | 1505         |      | 3-1        | Parking Permitted        |                  |      | 3- <del>4</del> |
| 3-D                      | 2731         |      | 3-2        | Pedestrian Crossing      |                  |      | 3-4             |
| Tapered                  | 1583         |      | 3-1        | Picnic Area              |                  |      | 3-3             |
| Quotation Marks          |              |      | 3-1        | Prohibited (Generic)     |                  |      | 3-3             |
| Radio                    |              |      |            | Radiation                |                  |      | 3-3             |
| Tower                    |              |      | 3-5        | Railroad                 |                  |      | 3-4             |
| Modern                   | 2288         |      | 3-6        | Railroad Crossing        |                  |      | 3-4             |
| Old-Fashioned            | 2048         |      | 3-8        | Restaurant               |                  |      | 3-3             |
| Railroad                 |              |      |            | Riverbank                | 1999             |      | 3-3             |
| Car                      |              |      | 3-6        | Road Curves              | 1902             |      | 3-4             |
| Engine, Modern           |              |      | 3-6        | Road Narrows             | 1994             |      | 3-4             |
| Engine, Steam            |              |      | 3-6        | Road Splits              |                  |      | 3-4             |
| Reactor                  |              |      | 3-5        | Road Turns               | 1956             |      | 3-4             |
| Refinery                 |              |      | 3-5        | S-Curve                  |                  |      | 3-4             |
| Refrigerator             |              |      | 3-8        | School Crossing          | 4135             |      | 3-3             |
| Registered Trademark (®) |              |      | 3-2        | Secondary Road           | 1955             |      | 3-4             |
| Rifle                    | 2712         |      | 3-8        | Slippery When Wet        |                  |      | 3-4             |
| Rockets                  |              |      | 3-6        | Stop                     |                  |      | 3-4             |
| Rowhouse                 | 4010         |      | 3-5        | Taxi                     |                  |      | 3-3             |
| Sailboat                 | 2045         |      | 3-6        | Telephone                | 3392             |      | 3-3             |
| Satellite                |              |      | 3-6        | Three-Way                | 1907             |      | 3-4             |
| Saturn                   | 1741         |      | 3-6        | Train Stop.              | 4084             |      | 3-3             |
| Scale                    | 4005         |      | 2 -        | U.S. Highway             | 1630             |      | 3-3             |
| Balanced                 | 4005<br>4006 |      | 3-7<br>3-7 | Wear Goggles             | . 4087<br>. 1903 |      | 3-3<br>3-4      |
| Unbalanced               | 2040         |      |            | Winding Road             |                  |      | 3-4             |
| Schoolhouse              |              |      | 3-5<br>3-9 | Y-Intersection           |                  | ٠.   | 3-4             |
| Scroll                   |              |      | 3-1        | Sink                     |                  |      | 3-8             |
| Section Mark (§)         |              |      | 3-8        | Skull and Crossbones     |                  |      | 3-8             |
| Ship                     | 1710         |      | 3-0        | Skyscraper               |                  |      | 3-5             |
| Cargo                    | 1947         |      | 3-6        | Socket, Electrical       | 2264             |      | 3-8             |
| Destroyer                |              |      | 3-6        | Square Root (V)          | 1711             |      | 3-2             |
| Shovel and Pick          |              |      | 3-6        | Stag (Deer)              | 4082             |      | 3-7             |
| Sigma (Σ)                |              |      | 3-2        | Stamp, Postage           |                  |      | 3-8             |
| Sign Borders             |              |      | 3-3        | Stapler                  |                  |      | 3-8             |
| Signal Light             | 1926         |      | 3-4        | Steam Engine             |                  |      | 3-6             |
| w/Arrow                  |              |      | 3-4        | Steel Mill Ladle         |                  |      | 3-6             |
| Signs                    |              |      |            | Sterling, Pound (Sign)   | . 2039           |      | 3-1             |
| Airport                  |              |      | 3-3        | Stool                    |                  |      | 3-8             |
| Baggage                  |              |      | 3-3        | Streetlamp               |                  |      | 3-5             |
| Bar                      |              |      | 3-3        | Submarine                | . 2013           |      | 3-6             |
| Barrier                  |              |      | 3-4        | Sun                      |                  |      | 3-6             |
| Bus Stop                 |              |      | 3-3        | Surveyor's Transit       |                  |      | 3-6             |
| Construction             |              |      | 3-3        | <u>TV.</u>               |                  |      | 3-9             |
| Danger!                  |              |      | 3-3        | Table                    |                  |      | 3-8             |
| Directional              |              |      | 3-4        | Tape Dispenser           |                  |      | 3-9             |
| Do Not Enter             |              |      | 3-4        | Telephone                |                  |      | 3-9             |
| Electrical Danger        |              |      | 3-3        | Television               |                  |      | 3-9             |
| Elevator                 |              |      | 3-3        | Tent                     |                  | . ,  | 3-5             |
| Explosives               |              |      | 3-3        | Tepee                    |                  |      | 3-5             |
| Falling Rocks            |              |      | 3-3        | Terminals CRT            |                  |      | 3-9             |
| Fire Hazard              |              |      | 3-3        | Test Tube                | . 4020           |      | 3-6             |
| First Aid                |              |      | 3-3        | Tools                    | 2427             |      |                 |
| Flammable                |              |      | 3-3        | Ax                       |                  |      | 3-8             |
| Food Service             |              |      | 3-3<br>3-3 | Buzz Saw                 |                  |      | 3-6<br>3-7      |
| Handicapped              |              |      | 3-3        | Magnet                   |                  |      | 3-8             |
| Information              |              |      | 3-3<br>3-4 | Pick and Shovel          |                  |      | 3-8             |
| Interstate Highway       |              |      | 3-3        | Plane, Wood              |                  |      | 3-6             |
| Keep Right               |              |      | 3-3<br>3-4 | Surveyor's Transit       |                  |      | 3-6             |
| Left Turn                |              |      | 3.4        | Top Hat                  |                  |      | 3-7             |
| Left Turn or Straight    |              |      | 3.4        | Tractor w/Driver         | 4099             |      | 3-6             |
| Median Ahead             |              | • •  | 3-4        | Transistor Radio         |                  |      | 3-6             |
| Merging Traffic.         |              |      | 3-4        | Transit                  |                  |      | 3-6             |
| No Bridge                |              |      | 3-3        | Transmission Tower       |                  |      | 3-5             |
| No Lest Turn             | . 1909       |      | 3-4        | Transmitter Tower, Radio |                  |      | 3-5             |
| No Parking               |              |      | 3-4        | Trash                    |                  |      |                 |
|                          |              |      | ٠.         | *****                    |                  |      |                 |

# Signs and Icons, continued

| Description       | Number | Lib. | Page |
|-------------------|--------|------|------|
| Basket (Door/Lid) | . 2044 |      | 3-8  |
| Can               | . 2281 |      | 3-8  |
| Tree              | . 2270 |      | 3-8  |
| Tree, Evergreen   | . 2266 |      | 3-8  |
| Trestle Bridge    |        |      | 3-5  |
| Trophy Cup        |        |      | 3-7  |
| Vial              | . 4020 |      | 3-6  |
| Water Tower       |        |      | 3-5  |
| Windmill          |        |      | 3-5  |
| Woman             |        |      | 3-7  |
| Woman             |        |      | 3-7  |
| Wood Plane        |        |      | 3-6  |
| World             |        |      |      |
| w/Grid            | . 4036 |      | 3-9  |
| w/Meridians       | . 4037 |      | 3-9  |
| Yen Sign          |        |      | 3-1  |