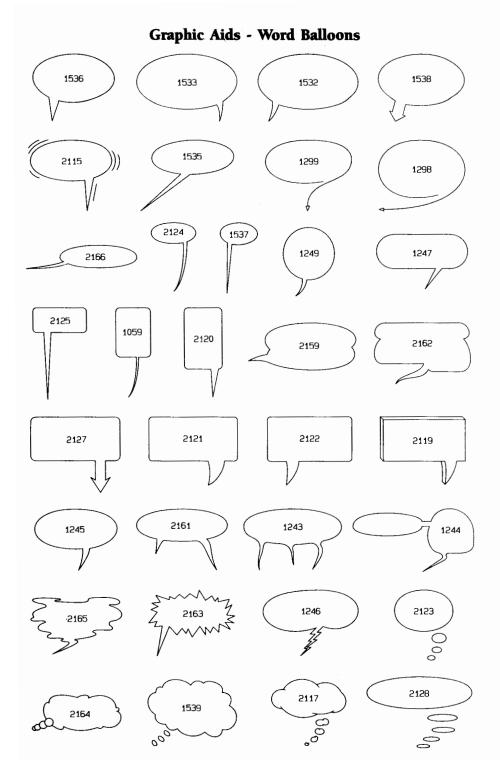

# Graphic Aids

## Symbol Index

| Description                                                          | Number       | Lib. | Page        |
|----------------------------------------------------------------------|--------------|------|-------------|
| Accents (Graphic Aids)                                               |              |      | 1-1         |
| Arrowheads                                                           |              |      | 1-3         |
| Arrows                                                               |              |      | 1-3         |
| 3-D                                                                  |              |      | 1-6         |
| Multidirectional                                                     |              |      | 1-6         |
| Balloons, Word                                                       |              |      | 1-14        |
| Banners                                                              |              |      | 1.7         |
| Bass Clef                                                            | 1749         |      | 1-1         |
| Border                                                               |              |      |             |
| Curled Edge                                                          | 1547         |      | 1-13        |
| Parchment                                                            | 1937         |      | 1-9         |
| Scroll                                                               | 3381         |      | 1-9         |
| Borders, Page                                                        |              |      | 1-9         |
| Boxes Check Mark Club (Playing Card)                                 | 1206         |      | 1-8         |
| Check Mark                                                           | 1296<br>1904 |      | 1-1<br>1-1  |
| Club (Playing Card)                                                  | 1904         |      | 1-3         |
| Compass Rose . ,                                                     |              |      | 1-1         |
| Cross Hairs                                                          | 1928         |      | 1-1         |
| Diamonds (Accents)                                                   | 1920         |      | 1-1         |
| Dingbats (Accents)                                                   |              | • •  | 1-1         |
| Dollar Signs Text Block                                              | 1057         |      | 1-13        |
| Dronlet                                                              | 2598         |      | 1-1         |
| Droplet<br>Eighth Note (Music)<br>Eighth Notes (Music)<br>Explosions | 1753         |      | 1-1         |
| Fighth Notes (Music)                                                 | 1748         | • •  | î-î         |
| Explosions                                                           |              |      | î-î0        |
| Frames (Page Borders)                                                |              |      | 1-9         |
| Frames (Page Borders)                                                | 2730         |      | 1-2         |
| Half Moon                                                            | 4086         |      | 1-2         |
| Half Moon                                                            | 1752         |      | 1-1         |
| Hand, Pointing.<br>Heart (Playing Card).                             | 1121         |      | 1-6         |
| Heart (Playing Card)                                                 | 1581         |      | 1-1         |
| Highlight (Whorl)                                                    | 1932         |      | 1-2         |
| Highlight (Whorl)                                                    | 1799         |      | 1-2         |
| Lightning Bolt                                                       |              |      |             |
| Curved                                                               | 2053         |      | 1-2         |
| Straight                                                             | 2052         |      | 1-2         |
| Message (Bulletin Board)                                             | 2663         |      | 1-13        |
| Moon                                                                 |              |      |             |
| First Quarter                                                        | 4086         |      | 1-2         |
| Third Quarter                                                        | 2730         |      | 1-2         |
| Musical Notes                                                        | 3663         |      | 1-1         |
| Note (Bulletin Board)                                                | 2663         |      | 1-13<br>1-1 |
| Notes, Music (Individual)                                            | 4196         |      | 1-1         |
| Page Porders                                                         | 4190         |      | 1-9         |
| Page Borders                                                         | 1547         |      | 1-13        |
| Parchment (Border)                                                   | 1937         |      | 1.9         |
| Pinwheels                                                            | 1931         |      | 1.2         |
| Pinwheels                                                            | 1549         |      | 1-10        |
| Quarter Note (Music)                                                 | 1753         |      | 1-1         |
| Radiation                                                            | 1598         |      | 1-1         |
| Registration Marks                                                   |              |      | 1-1         |
| Scroll (Page Borders)                                                | . 3381       |      | 1-9         |
| Signboard                                                            | 3382         |      | 1.9         |
| Snowflake                                                            | 1553         |      | 1-2         |
| Spade (Playing Card)                                                 | 1934         |      | 1-1         |
| Sparkles                                                             |              |      | 1-2         |
| Spade (Playing Card) Sparkles Spilled Liquid                         | 2743         |      | 1-10        |
| Splashes                                                             |              |      | 1-10        |
| Stars                                                                |              |      | 1-11        |
| Stone Tablets                                                        | 2736         |      | 1-13        |
| Sunrise                                                              | 2720         |      | 1-2         |
| Teardrop                                                             | 2598         |      | 1-1         |
| Text Blocks                                                          |              |      | 1-12        |
| Bulletin Board Note                                                  |              |      | 1-13        |
| Dollar Sign                                                          | 1057         |      | 1-13        |
| Paper (Curled Edge)                                                  | 1547         |      | 1-13        |
| Quotation Marks                                                      | 2116         |      | 1-13        |
| Stone Tablets                                                        | 2736         |      | 1-13        |
| Treble Clef                                                          | 1750         |      | 1-1         |
| Water Droplet                                                        | . 2598       |      | 1-1         |

| Description    | Number | Lib. | Page |
|----------------|--------|------|------|
| Whorl (Accent) | 1932   |      | 1-2  |
| Word Balloons  |        |      |      |
| X-Mark         | 1765   |      | 1-1  |