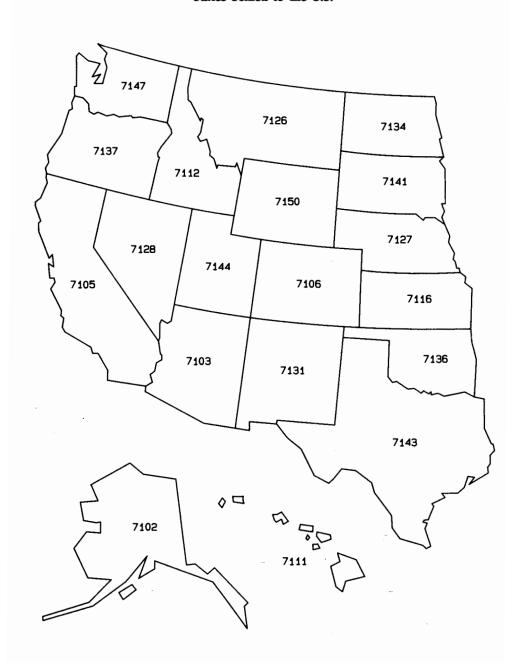

### Optional Symbol Libraries

In addition to the 1500 symbols included with Diagraph, several thousand other symbols are also available.

The optional symbols are organized into the following libraries: More Icons (1 through 6), Holidays & Seasons, More Pictorials, Electronics & Logic, EDP Equipment, Space, Agriculture, Pulp & Paper, Portrait Gallery, Chemical & Process Flow, Vehicles and Heavy Equipment and U.S. Maps.