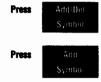

Press

vone

χi

Press

Turn ON

Press

INSERT SYMBOL

The second Composite or Accent symbol will appear on the screen the exact size of the Outline or first Composite symbol.