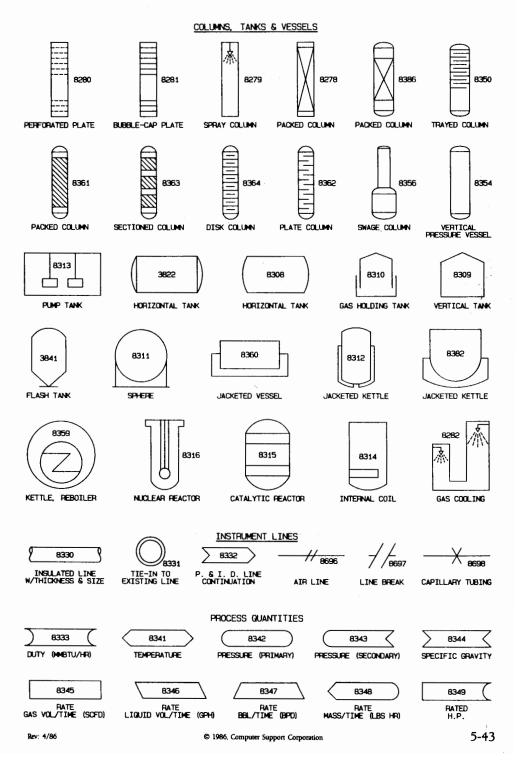

### Optional Symbol Libraries

In addition to the 1500 symbols included with Diagraph, several thousand other symbols are also available.

The optional symbols are organized into the following libraries: More Icons (1 through 6), Holidays & Seasons, More Pictorials, Electronics & Logic, EDP Equipment, Space, Agriculture, Pulp & Paper, Portrait Gallery, Chemical & Process Flow, Vehicles and Heavy Equipment and U.S. Maps.