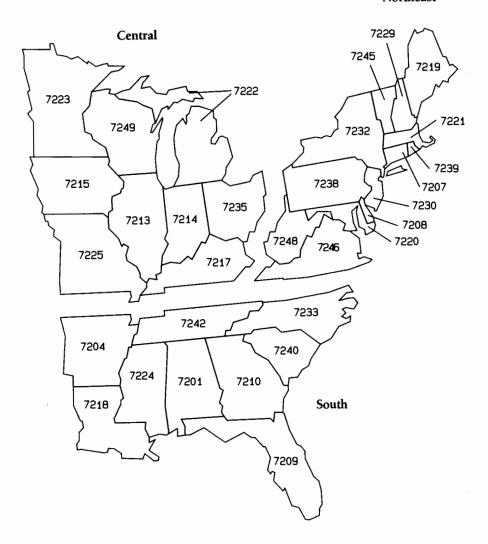

to the U.S.



### U.S. Maps - Low Resolution States Scaled to the U.S.



Each of the low-resolution state symbols pictured above is scaled to the outline of the U.S. To build a map of the U.S. or a portion thereof, combine the symbols as explained in the introduction to the U.S. Maps library.

A map of the U.S., combining the 50 symbols pictured above, is saved as a Diagraph file on the Sample Maps #1 disc. To display the map, load "US-2-L".

## U.S. Maps - Low Resolution States Scaled to Regions



Each of the low-resolution state symbols pictured above is scaled to one of the six regions. To build a regional map or a portion thereof, combine the symbols as explained in the introduction to the U.S. Maps library.

### U.S. Maps - Low Resolution States Scaled to Regions

#### Northeast



Maps of each of the regions pictured above and three other regional alignments are saved as Diagraph files on the Sample Maps #1 disc. To display a map of the Northeast region, load "R-5-H". See the Sample Maps section titled Regions for a listing of the other region maps.

## U.S. Maps - Medium Resolution U.S. Outline with State Lines and City Indicators



#### U.S. Outline with Time Zones



6-24

© 1986, Computer Support Corporation

Rev: 4/86

### U.S. Maps - Medium Resolution U.S. Outline with Drop Shadow 1



### U.S. Outline with Drop Shadow 2



© 1986, Computer Support Corporation

## U.S. Maps - Medium Resolution States Scaled to State Boundaries



\*Alaska does not shade

6-26

© 1986, Computer Support Corporation

Rev: 4/86

## U.S. Maps - Medium Resolution States Scaled to