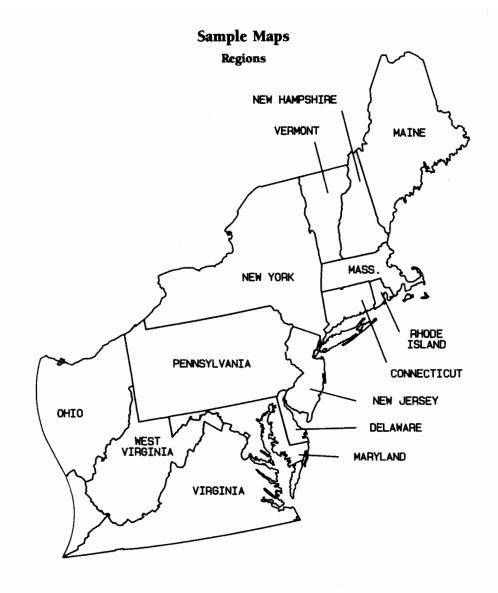

roceed to the next state symbol.

Four sample maps, developed from the state symbols in each of the four resolutions (icon, low, medium and high) are saved on the Sample Maps #1 disc. The filenames are:

US-2-H (High) US-2-I (lcon) US-2-L (Low) US-2-M (Medium)

6-43



The sample map shown above is composed of 22 state symbols that are scaled to the Northeast region. The names of the states are associated with an "invisible" symbol so that you can shade each state without windowing the text.

Because each of the 22 states are scaled to the same region, the frames will coincide. To identify which state is the active symbol, press Text Functions. A text node will blink somewhere within the boundary of the active state symbol. Press Done and the Next key to proceed to the next state symbol.



Four different approaches have been used to divide the United States into regions. The number of subdivisions varies from four to nine regions as shown on the next two pages.

The regional maps are constructed using the high-resolution versions of the state symbols. To build your own regional maps, start with the most appropriate sample map and delete any states that are not appropriate. If you must move any of the states, remember the number of increments you move the first state symbol and repeat the process for each of the remaining symbols.

#### Sample Maps Regions



The sample maps shown above are plotted at low resolution for illustration purposes only. The filenames of the sample maps saved on the Sample Maps #1 disc are in parentheses.

#### Sample Maps Regions



The sample ma