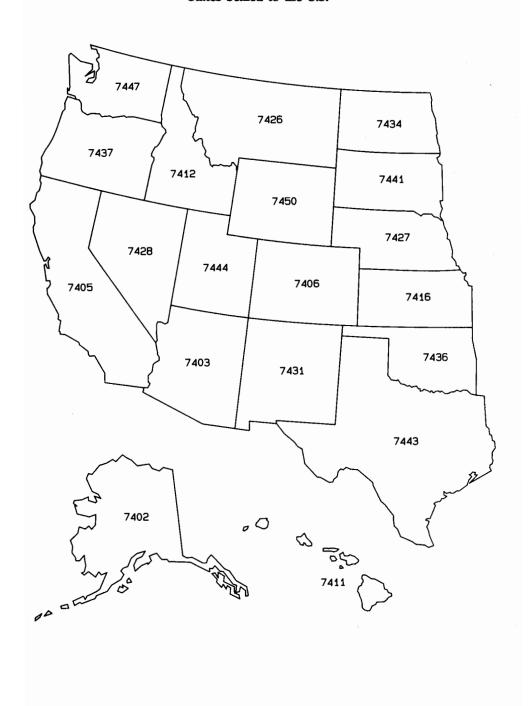

### Optional Symbol Libraries

In addition to the 1500 symbols included with Diagraph, several thousand other symbols are also available.

The optional symbols are organized into the following libraries: More Icons (1 through 6), Holidays & Seasons, More Pictorials, Electronics & Logic, EDP Equipment, Space, Agriculture, Pulp & Paper, Portrait Gallery, Chemical & Process Flow, Vehicles and Heavy Equipment and U.S. Maps.