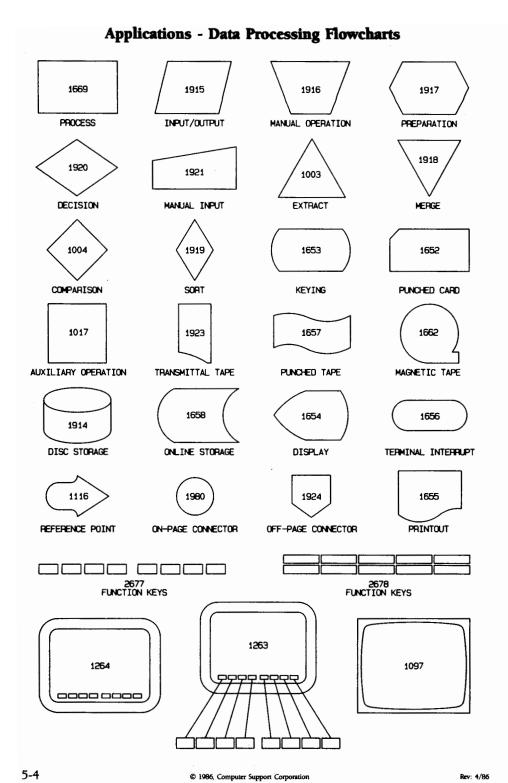

### Applications

- · Organizational Charts
- · Pie, Bar &r Line Charts
- Data Processing Flowcharts
- Communications Flowcharts
- Office Layout
- Networks
- An index of the symbols in alphabetical order appears in each section and at the back of the handbook. Many of the entries are cross-referenced so that you can find the symbol number by looking under any one of several different descriptions.