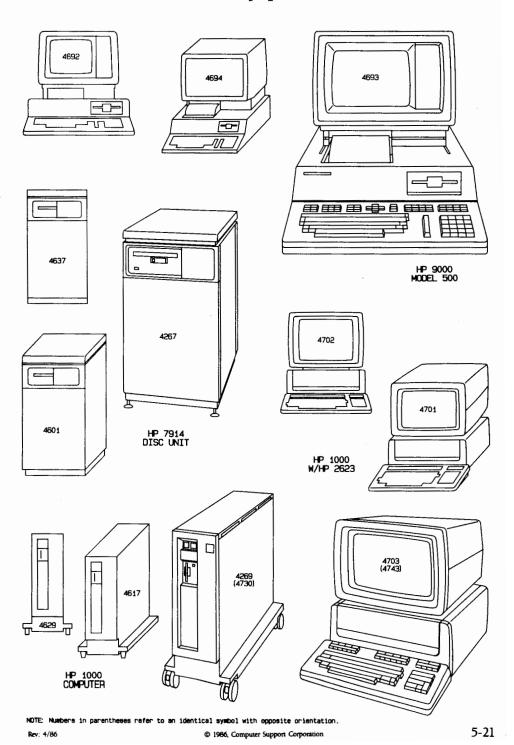

### Optional Symbol Libraries

In addition to the 1500 symbols included with Diagraph, several thousand other symbols are also available.

The optional symbols are organized into the following libraries: More Icons (1 through 6), Holidays & Seasons, More Pictorials, Electronics & Logic, EDP Equipment, Space, Agriculture, Pulp & Paper, Portrait Gallery, Chemical & Process Flow, Vehicles and Heavy Equipment and U.S. Maps.