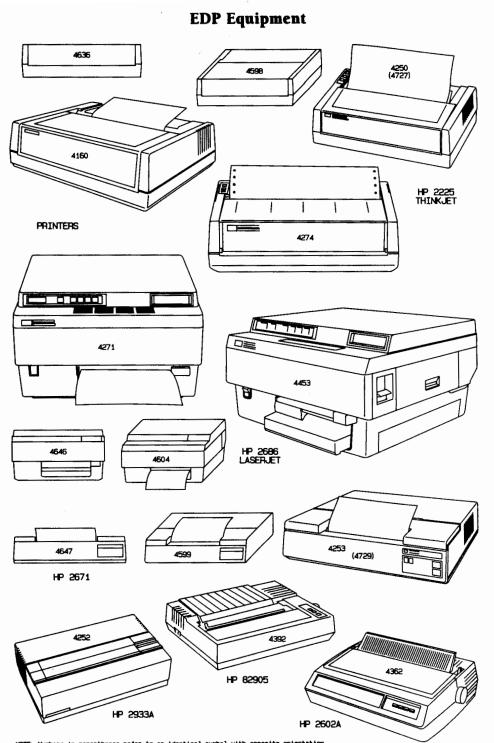

### Optional Symbol Libraries

In addition to the 1500 symbols included with Diagraph, several thousand other symbols are also available.

The optional symbols are organized into the following libraries: More Icons (1 through 6), Holidays & Seasons, More Pictorials, Electronics & Logic, EDP Equipment, Space, Agriculture, Pulp & Paper, Portrait Gallery, Chemical & Process Flow, Vehicles and Heavy Equipment and U.S. Maps.