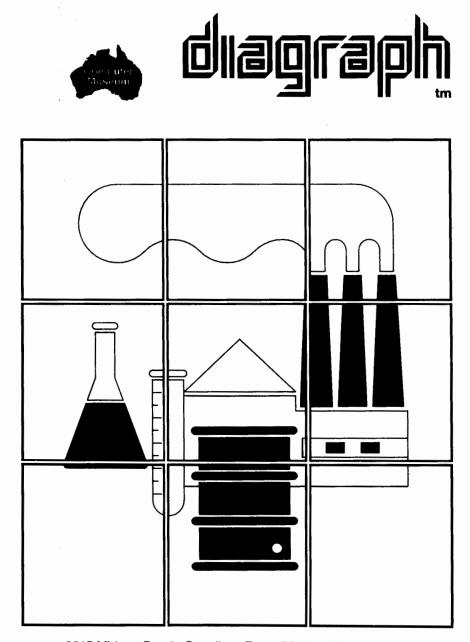

### Optional Symbol Libraries

In addition to the 1500 symbols included with Diagraph, several thousand other symbols are also available.

The optional symbols are organized into the following libraries: More Icons (1 through 6), Holidays & Seasons, More Pictorials, Electronics & Logic, EDP Equipment, Space, Agriculture, Pulp & Paper, Portrait Gallery, Chemical & Process Flow, Vehicles and Heavy Equipment and U.S. Maps.