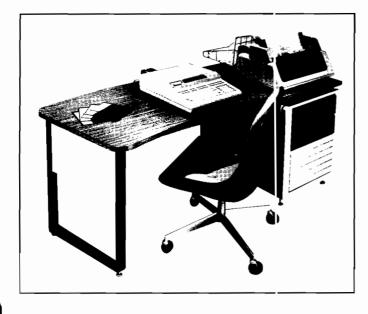

### **EFFECTIVE FEBRUARY 1977**

| DESCRIPTION                                                                                                                                                                                                                                                                                                                | PRODUCT<br>NUMBER | B.M.M.C.*         | QUANTITY | TOTAL<br>PRICE |
|----------------------------------------------------------------------------------------------------------------------------------------------------------------------------------------------------------------------------------------------------------------------------------------------------------------------------|-------------------|-------------------|----------|----------------|
| STANDARD 9896 COMPUTATION SYSTEM Desktop Computer (9831A) 7162 bytes of read/write memory Character Impact Printer (9871, Opt. 031) Form-feed mechanism (98021A) Master Flexible Disk Drive (9885M, Opt. 031) with ra.k mount (Opt. 002) Slave Flexible Disk Drive (9885S) with rack mount (Cpt. 002) System desk (11244A) | 9896A             | \$ <sub>117</sub> | 72631    |                |
| DRITIONS TO MORE OVERTEN                                                                                                                                                                                                                                                                                                   |                   |                   |          |                |
| ADDITIONS TO 9896 SYSTEM<br>FACTORY-INSTALLED OPTIONS                                                                                                                                                                                                                                                                      |                   |                   |          |                |
| □ 15,354 bytes of read/write memory                                                                                                                                                                                                                                                                                        | Opt. 001          | 7                 |          |                |
| □ 23,546 bytes of read/write memory                                                                                                                                                                                                                                                                                        | Opt. 002          | 13                |          |                |
| □ 31,738 bytes of read/write memory                                                                                                                                                                                                                                                                                        | Opt. 003          | 20                |          |                |
| □ 50 Hz operation                                                                                                                                                                                                                                                                                                          | Opt. 050          | no charge         |          |                |
| 9866B, Opt. 031 Thermal Line Printer                                                                                                                                                                                                                                                                                       | Opt. 066          | 18                |          |                |
| □ One 9885S, Opt. 002                                                                                                                                                                                                                                                                                                      | Opt. 185          | 18                |          |                |
| Two 9885S's, Opt. 002                                                                                                                                                                                                                                                                                                      | Opt. 285          | 36                |          |                |
| DELETIONS FROM 9896 SYSTEM                                                                                                                                                                                                                                                                                                 |                   |                   |          |                |
| Form-feed mechanism (98021A)                                                                                                                                                                                                                                                                                               | Opt. 521          | not applicable    |          |                |
| System desk (11244A) and Opt. 002 from all 9885M                                                                                                                                                                                                                                                                           |                   |                   |          |                |
| and 9885S units                                                                                                                                                                                                                                                                                                            | Opt. 544          | not applicable    |          |                |
| 9871A, Opt. 031 printer and form-feed mechanism (\$8021A)                                                                                                                                                                                                                                                                  | Opt. 571          | 18                |          |                |
| □ One 9885S, Opt. 002                                                                                                                                                                                                                                                                                                      | Opt. 585          | 18                |          |                |